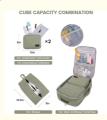

## Spacious & Organized

With a capacity of 40L, 4 compartments, and multiple pockets, this travel backpack allows you to easily separate and organize your belongings. Pack 3-7 days worth of travel essentials with ease.

#### **Smart Packing Features**

Our carry-on bag includes 3 extra packing cubes for effortless organization, as well as a wet compartment to keep your wet clothes and toiletries separate from your dry items. Say goodbye to leaks and protect your belongings!