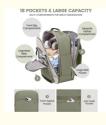

## Spacious & Organized

With a capacity of 40L, 4 compartments, and multiple pockets, this travel backpack allows you to easily separate and organize your belongings. Pack 3-7 days worth of travel essentials with ease.

#### **Smart Packing Features**

Our carry-on bag includes 3 extra packing cubes for effortless organization, as well as a wet compartment to keep your wet clothes and toiletries separate from your dry items. Say goodbye to leaks and protect your belongings!