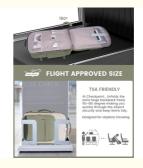

#### Product Description

Our carry on backpack measures 18\*14\*8 inches, meeting the requirements of budget-friendly airlines like Spirit, Frontier, and JetBlue. It easily fits under the seat or in the overhead compartment, making it the perfect personal item for air travel.