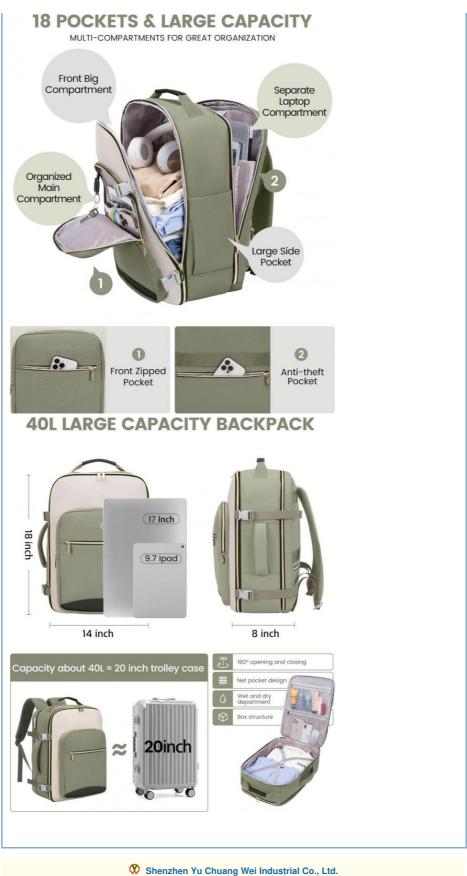

#### **Product Specification**

TSA Personal Item 40L Waterproof Large • Product Name: Carry On Airline Approved Travel Bag With 3 Packing Cubes

• Capacity:

• Compartment: Laptop Compartment Size: 8 X 14 X 18 Inches

## Spacious & Organized

With a capacity of 40L, 4 compartments, and multiple pockets, this travel backpack allows you to easily separate and organize your belongings. Pack 3-7 days worth of travel essentials with ease.

#### **Smart Packing Features**

Our carry-on bag includes 3 extra packing cubes for effortless organization, as well as a wet compartment to keep your wet clothes and toiletries separate from your dry items. Say goodbye to leaks and protect your belongings!