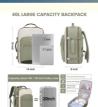

#### **Product Specification**

TSA Personal Item 40L Waterproof Large • Product Name: Carry On Airline Approved Travel Bag With 3 Packing Cubes

• Capacity:

• Compartment: Laptop Compartment Size: 8 X 14 X 18 Inches

## Spacious & Organized

With a capacity of 40L, 4 compartments, and multiple pockets, this travel backpack allows you to easily separate and organize your belongings. Pack 3-7 days worth of travel essentials with ease.