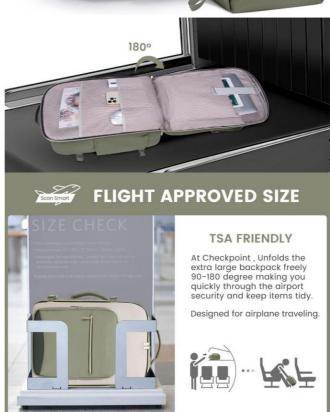

#### Product Description

Our carry on backpack measures 18\*14\*8 inches, meeting the requirements of budget-friendly airlines like Spirit, Frontier, and JetBlue. It easily fits under the seat or in the overhead compartment, making it the perfect personal item for air travel.

## Spacious & Organized

With a capacity of 40L, 4 compartments, and multiple pockets, this travel backpack allows you to easily separate and organize your belongings. Pack 3-7 days worth of travel essentials with ease.

#### **Smart Packing Features**

Our carry-on bag includes 3 extra packing cubes for effortless organization, as well as a wet compartment to keep your wet clothes and toiletries separate from your dry items. Say goodbye to leaks and protect your belongings!