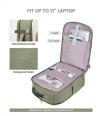

#### **Product Specification**

TSA Personal Item 40L Waterproof Large • Product Name: Carry On Airline Approved Travel Bag With 3 Packing Cubes

• Capacity:

• Compartment: Laptop Compartment Size: 8 X 14 X 18 Inches

#### Product Description

Our carry on backpack measures 18\*14\*8 inches, meeting the requirements of budget-friendly airlines like Spirit, Frontier, and JetBlue. It easily fits under the seat or in the overhead compartment, making it the perfect personal item for air travel.