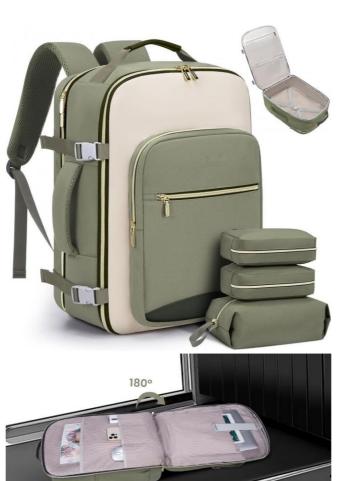

## Spacious & Organized

With a capacity of 40L, 4 compartments, and multiple pockets, this travel backpack allows you to easily separate and organize your belongings. Pack 3-7 days worth of travel essentials with ease.

#### **Smart Packing Features**

Our carry-on bag includes 3 extra packing cubes for effortless organization, as well as a wet compartment to keep your wet clothes and toiletries separate from your dry items. Say goodbye to leaks and protect your belongings!

### Long-Lasting & Comfort

Built to withstand the rigors of travel, our carry-on backpack is made from tear-resistant, water-resistant, and abrasion-resistant materials with adjustable shoulder straps and padded back panel for comfort during long trips.