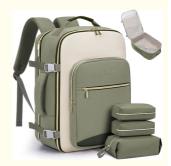

# TSA Personal Item 40L Waterproof Large Carry on Airline Approved Travel **Bag with 3 Packing Cubes**

## Spacious & Organized

With a capacity of 40L, 4 compartments, and multiple pockets, this travel backpack allows you to easily separate and organize your belongings. Pack 3-7 days worth of travel essentials with ease.

#### **Smart Packing Features**

Our carry-on bag includes 3 extra packing cubes for effortless organization, as well as a wet compartment to keep your wet clothes and toiletries separate from your dry items. Say goodbye to leaks and protect your belongings!