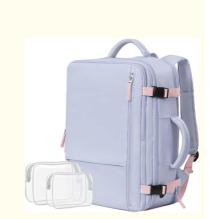

## Product Specification

• Product Name: Purple 17.3 Inch Laptop Airline Approved Carry On Luggage As Personal Items Weekender Hiking Travel Bag For Women Color: Purple Or Customized • Compartment: Spacious Packing Compartment • Closure Type: Zipper 17.3 \* 12.2 \* 8.3 Inch • Size: Printing, Woven Label Or Customized • Logo: • Pockets: Multiple • Production Time: 30 Days Multi-Compartment Structure: • Style: Leisure • Water Resistant: Yes • Handles: YES

#### Additional 2 Packing Cubes

This weekend travel backpack comes with 2 pack cubes. Transparent waterproof cube design provides a clear overview of toiletries, keep your belongings neat and organized. A great companion to airplane carry-on bags, weekend backpacks, personal items travel bags and overnight bags.