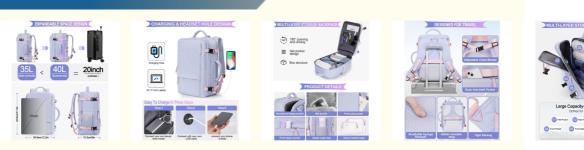

## USB Charging Hole Design & Wet Bag

This large carry on backpack with a USB charging hole design makes it easier for you to charge your phone or other devices while traveling (The power bank and cable are not included). There is also a full length wet compartment made of high-density waterproof material to isolate any damp items, such as wet towels or clothes, etc.

### 35L-40L Expandable & Large Capacity

The backpack has an expandable design that can be expanded from 35L to 40L. The main compartment has separate mesh pockets, which is very spacious and can easily store 3-7 days of travel gear. A padded laptop pocket that holds up to a 17 inch laptop. There are some pockets on the outside for all sorts of small things, and stretchy water bottle pocket on the side. These designs keep your storage organized and meet all your travel needs.

#### Additional 2 Packing Cubes

This weekend travel backpack comes with 2 pack cubes. Transparent waterproof cube design provides a clear overview of toiletries, keep your belongings neat and organized. A great companion to airplane carry-on bags, weekend backpacks, personal items travel bags and overnight bags.

### With Trolley Sleeve & Anti-theft Pocket

Exclusive designed for air travel. This 17 inch laptop backpack comes with a luggage strap that can attaches the backpack to the suitcase. A hidden anti-theft zipper pocket on the back can store valuables such as mobile phones or cards to prevent theft. It can be used as spacious college bag,laptop backpack or a daily backpack for a weekend getaway, etc. Provide you with more flexible carryon experience.