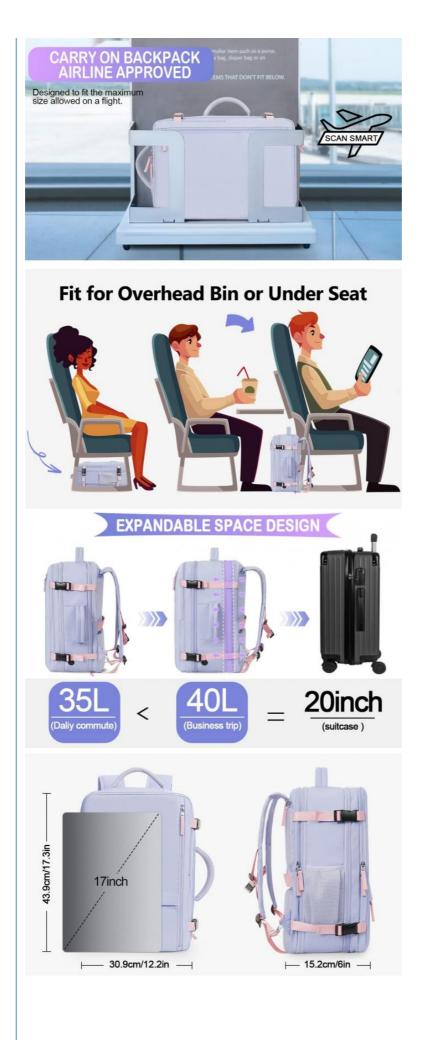

## Flight Approved Size & TSA-friendly Design

Getravel flight approved Carry on Backpacks meet the portability requirements of most airlines. Backpacks can be placed overhead bin or under the seat as personal items bags to help you save on carry-on costs. The TSA-friendly design allows the backpack to easily open 0-180 degrees, helping you get through security quickly and ensuring a more relaxed business or weekend trip. (Size:17.3 \* 12.2 \* 8.3 inch ; Weight: 2.5 lb / 1kg)

### 35L-40L Expandable & Large Capacity

The backpack has an expandable design that can be expanded from 35L to 40L. The main compartment has separate mesh pockets, which is very spacious and can easily store 3-7 days of travel gear. A padded laptop pocket that holds up to a 17 inch laptop. There are some pockets on the outside for all sorts of small things, and stretchy water bottle pocket on the side. These designs keep your storage organized and meet all your travel needs.

### With Trolley Sleeve & Anti-theft Pocket

Exclusive designed for air travel. This 17 inch laptop backpack comes with a luggage strap that can attaches the backpack to the suitcase. A hidden anti-theft zipper pocket on the back can store valuables such as mobile phones or cards to prevent theft. It can be used as spacious college bag,laptop backpack or a daily backpack for a weekend getaway, etc. Provide you with more flexible carryon experience.