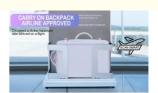

## Flight Approved Size & TSA-friendly Design

Getravel flight approved Carry on Backpacks meet the portability requirements of most airlines. Backpacks can be placed overhead bin or under the seat as personal items bags to help you save on carry-on costs. The TSA-friendly design allows the backpack to easily open 0-180 degrees, helping you get through security quickly and ensuring a more relaxed business or weekend trip. (Size:17.3 \* 12.2 \* 8.3 inch ; Weight: 2.5 lb / 1kg)