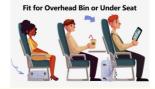

## Flight Approved Size & TSA-friendly Design

Getravel flight approved Carry on Backpacks meet the portability requirements of most airlines. Backpacks can be placed overhead bin or under the seat as personal items bags to help you save on carry-on costs. The TSA-friendly design allows the backpack to easily open 0-180 degrees, helping you get through security quickly and ensuring a more relaxed business or weekend trip. (Size:17.3 \* 12.2 \* 8.3 inch ; Weight: 2.5 lb / 1kg)