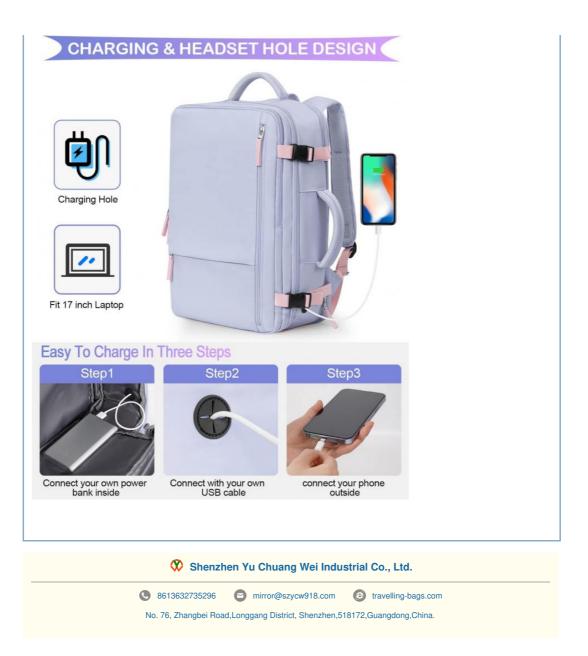

## USB Charging Hole Design & Wet Bag

This large carry on backpack with a USB charging hole design makes it easier for you to charge your phone or other devices while traveling (The power bank and cable are not included). There is also a full length wet compartment made of high-density waterproof material to isolate any damp items, such as wet towels or clothes, etc.