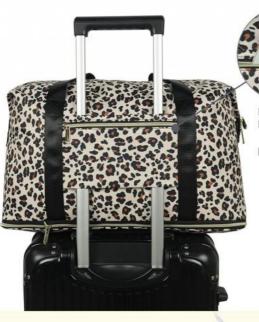

#### **Airplane Friendly Travel Bag**

lightweight duffle bag only 1.6 lbs, size 20.5 x 7.25 x 16.3 or 12.2 inches (extension height is 4.13 inches) meets most airline personal items carry on limits. The back side luggage sleeve zipper pocket not only helps you with hands-free but also easy access to your smartphone, Passport, plane tickets, ID card, etc. Your trip can be much easier and simpler with it.

## **Details Determine Quality**

Back Side Trolley Sleeve, Helps You with Hands-free and easy access your phone,ID card, keys etc.