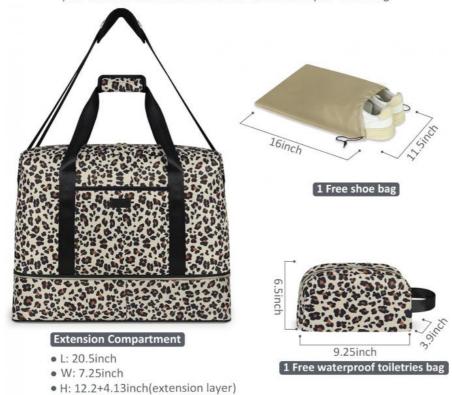

#### **Amazing Extendable Design**

This bag has the function of capacity expansion, and expand to increase an additional 30% storage space. Enough to hold all travel essentials and a week's worth of personal items. And there is a large interior zipper pocket and 2 pouches in the bag that keeps your belongings organized at any time.

#### **Airplane Friendly Travel Bag**

lightweight duffle bag only 1.6 lbs, size 20.5 x 7.25 x 16.3 or 12.2 inches (extension height is 4.13 inches) meets most airline personal items carry on limits. The back side luggage sleeve zipper pocket not only helps you with hands-free but also easy access to your smartphone, Passport, plane tickets, ID card, etc. Your trip can be much easier and simpler with it.

#### More Gifts for You

There's a free toiletry bag & separate shoe bag as gifts for you. The shoe bag perfectly separates your dirty shoes and clean clothes, and the toiletry bag keeps any toiletries or make-up you need during your trip. Suitable for women as a carry on duffle bag.