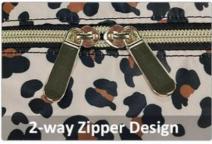

#### **Build to Last**

made with waterproof and tear-resistant polyester, they are durable and wear-resistant. Paired with smooth and stylish golden 2-way zippers and with an adjustable & detachable shoulder strap with padded offers comfort and releases stress from the Bag. Also equipped with a comfortable grip pad. Is an excellent gift for family, friends, and partners.