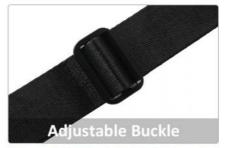

#### **Build to Last**

made with waterproof and tear-resistant polyester, they are durable and wear-resistant. Paired with smooth and stylish golden 2-way zippers and with an adjustable & detachable shoulder strap with padded offers comfort and releases stress from the Bag. Also equipped with a comfortable grip pad. Is an excellent gift for family, friends, and partners.