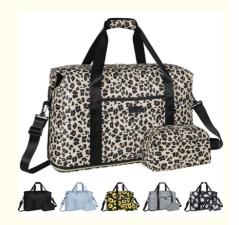

## Leopard Expandable Large Weekender Overnight Waterproof Carry on Shoulder Tote Travel Bag ith Toiletry Bag

#### **Multiple Functions Tote bag**

It is your perfect and reliable companion for sports or travel. Use it as a Duffle Bag for Travel, Yoga Bag, Sports Gym bag, overnight bag, weekender bag, maternity bag, Mommy Bag, Hospital bag, Carry on bag, Tote bag, and more. Perfect for various occasions, meet your various needs at one time!