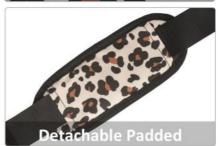

#### **Build to Last**

made with waterproof and tear-resistant polyester, they are durable and wear-resistant. Paired with smooth and stylish golden 2-way zippers and with an adjustable & detachable shoulder strap with padded offers comfort and releases stress from the Bag. Also equipped with a comfortable grip pad. Is an excellent gift for family, friends, and partners.