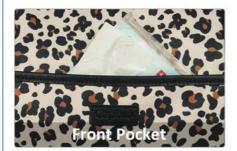

#### **Airplane Friendly Travel Bag**

lightweight duffle bag only 1.6 lbs, size 20.5 x 7.25 x 16.3 or 12.2 inches (extension height is 4.13 inches) meets most airline personal items carry on limits. The back side luggage sleeve zipper pocket not only helps you with hands-free but also easy access to your smartphone, Passport, plane tickets, ID card, etc. Your trip can be much easier and simpler with it.