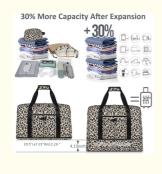

#### **Amazing Extendable Design**

This bag has the function of capacity expansion, and expand to increase an additional 30% storage space. Enough to hold all travel essentials and a week's worth of personal items. And there is a large interior zipper pocket and 2 pouches in the bag that keeps your belongings organized at any time.

## **30% More Capacity After Expansion**