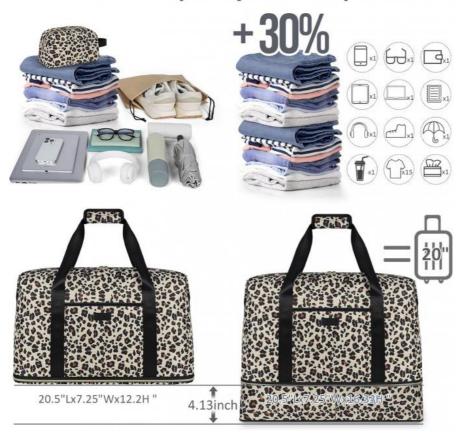

#### **Amazing Extendable Design**

This bag has the function of capacity expansion, and expand to increase an additional 30% storage space. Enough to hold all travel essentials and a week's worth of personal items. And there is a large interior zipper pocket and 2 pouches in the bag that keeps your belongings organized at any time.

## **30% More Capacity After Expansion**