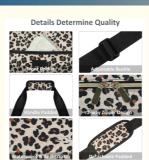

#### **Build to Last**

made with waterproof and tear-resistant polyester, they are durable and wear-resistant. Paired with smooth and stylish golden 2-way zippers and with an adjustable & detachable shoulder strap with padded offers comfort and releases stress from the Bag. Also equipped with a comfortable grip pad. Is an excellent gift for family, friends, and partners.

## **Details Determine Quality**

Back Side Trolley Sleeve, Helps You with Hands-free and easy access your phone,ID card, keys etc.