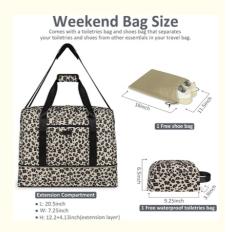

### **Product Specification**

Product Name: Expandable Large Weekender Overnight

Waterproof Carry On Shoulder Tote Travel

Bag Ith Toiletry Bag

Color: Leopard Or Customized

• Size: 20.5 X 7.25 X 16.3

Gender: Unisex
Handle: Yes
Lining Type: Polyester
Capacity: 1.68L
Pockets: Multiple
Production Time: 30 Days

#### **Airplane Friendly Travel Bag**

lightweight duffle bag only 1.6 lbs, size 20.5 x 7.25 x 16.3 or 12.2 inches (extension height is 4.13 inches) meets most airline personal items carry on limits. The back side luggage sleeve zipper pocket not only helps you with hands-free but also easy access to your smartphone, Passport, plane tickets, ID card, etc. Your trip can be much easier and simpler with it.

#### More Gifts for You

There's a free toiletry bag & separate shoe bag as gifts for you. The shoe bag perfectly separates your dirty shoes and clean clothes, and the toiletry bag keeps any toiletries or make-up you need during your trip. Suitable for women as a carry on duffle bag.

# Weekend Bag Size Comes with a toiletries bag and shoes bag that separates your toiletries and shoes from other essentials in your travel bag.