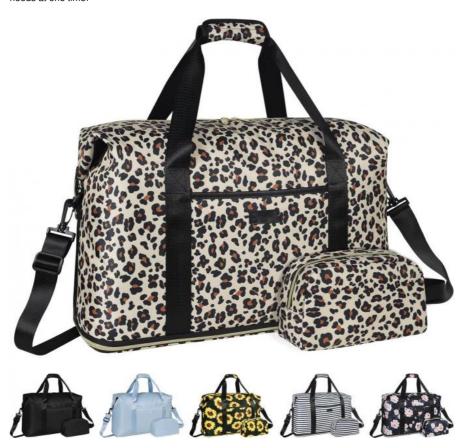

#### More Gifts for You

There's a free toiletry bag & separate shoe bag as gifts for you. The shoe bag perfectly separates your dirty shoes and clean clothes, and the toiletry bag keeps any toiletries or make-up you need during your trip. Suitable for women as a carry on duffle bag.

#### **Multiple Functions Tote bag**

It is your perfect and reliable companion for sports or travel. Use it as a Duffle Bag for Travel, Yoga Bag, Sports Gym bag, overnight bag, weekender bag, maternity bag, Mommy Bag, Hospital bag, Carry on bag, Tote bag, and more. Perfect for various occasions, meet your various needs at one time!

# Weekend Bag Size Comes with a toiletries bag and shoes bag that separates your toiletries and shoes from other essentials in your travel bag.