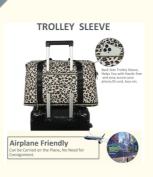

## **Details Determine Quality**

Back Side Trolley Sleeve, Helps You with Hands-free and easy access your phone,ID card, keys etc.

## **Airplane Friendly**

Can be Carried on the Plane, No Need for Consignment.

No. 76, Zhangbei Road,Longgang District, Shenzhen,518172,Guangdong,China.