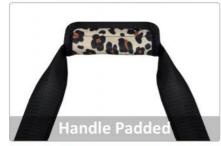

#### **Build to Last**

made with waterproof and tear-resistant polyester, they are durable and wear-resistant. Paired with smooth and stylish golden 2-way zippers and with an adjustable & detachable shoulder strap with padded offers comfort and releases stress from the Bag. Also equipped with a comfortable grip pad. Is an excellent gift for family, friends, and partners.