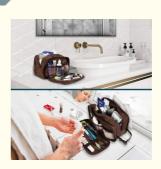

#### **MENS TOILETRY BAG**

This functional PU leather toiletry travel bag has a large compartment and side pockets with additional pockets to hold all your toiletry, shaving, and grooming accessories. Equipped with elastic bands and additional mesh pockets to keep your hygiene items secured while traveling, weekend trip at hotel, or at home, this cosmetic make up case will help you stay organized.

#### LARGE OPENING TOILETRIES TRAVEL BAG

This toiletry bag organizer has wide zipper design that allows for easy access to the large main compartment. With one simple pull on the handle, you can easily access key accessories such as shaving kit, tooth brush, and shampoo. This toiletry travel bag has the convenient design that helps you stay organized and makes this travel bag case an essentials during any traveling, flights, hotel stay, and weekend vacation.

#### WATER RESISTANT TOILETRY BAG DOPP KIT

This toiletry case kit is made from high density PU leather with added side padding for durability and extra protection to keep your toiletries safe and protected during travel. The lining is water-resistant to prevent liquid splashes from entering the bag or luggage. The toiletry bag also offers excellent wet/dry separation so you can keep wet accessories in a separate compartment from dry toiletries during camping, road trips, weekenders.