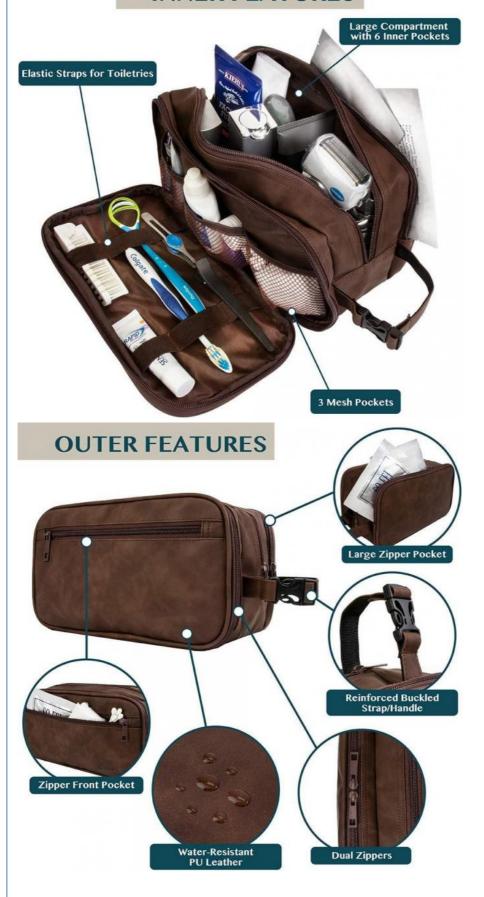

#### **MENS TOILETRY BAG**

This functional PU leather toiletry travel bag has a large compartment and side pockets with additional pockets to hold all your toiletry, shaving, and grooming accessories. Equipped with elastic bands and additional mesh pockets to keep your hygiene items secured while traveling, weekend trip at hotel, or at home, this cosmetic make up case will help you stay organized.

#### LARGE OPENING TOILETRIES TRAVEL BAG

This toiletry bag organizer has wide zipper design that allows for easy access to the large main compartment. With one simple pull on the handle, you can easily access key accessories such as shaving kit, tooth brush, and shampoo. This toiletry travel bag has the convenient design that helps you stay organized and makes this travel bag case an essentials during any traveling, flights, hotel stay, and weekend vacation.

#### WATER RESISTANT TOILETRY BAG DOPP KIT

This toiletry case kit is made from high density PU leather with added side padding for durability and extra protection to keep your toiletries safe and protected during travel. The lining is water-resistant to prevent liquid splashes from entering the bag or luggage. The toiletry bag also offers excellent wet/dry separation so you can keep wet accessories in a separate compartment from dry toiletries during camping, road trips, weekenders.

#### TRAVEL ESSENTIALS FOR MEN

The handle has a clip-on buckle to easily attach any bathroom bars and hangers so you can easily access this travel organizer in hotel rooms, bathroom, and showers. Its compact design means the toiletry bag is easy to pack and fits well in luggage and backpacks. This makes a great gift for father, men, boyfriend, uncle, husband, groomsmen and is especially appropriate for fathers day, Christmas, Birthday and those who love to travel.

# **INNER FEATURES**