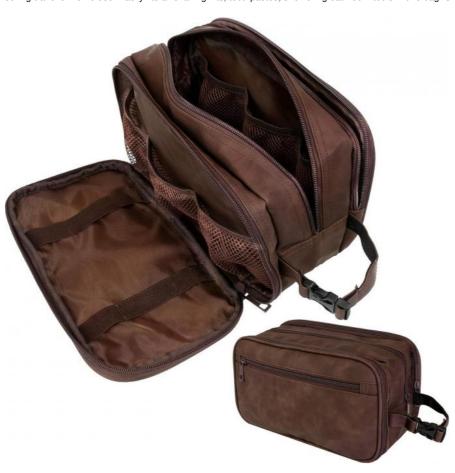

#### **MENS TOILETRY BAG**

This functional PU leather toiletry travel bag has a large compartment and side pockets with additional pockets to hold all your toiletry, shaving, and grooming accessories. Equipped with elastic bands and additional mesh pockets to keep your hygiene items secured while traveling, weekend trip at hotel, or at home, this cosmetic make up case will help you stay organized.

#### LARGE OPENING TOILETRIES TRAVEL BAG

This toiletry bag organizer has wide zipper design that allows for easy access to the large main compartment. With one simple pull on the handle, you can easily access key accessories such as shaving kit, tooth brush, and shampoo. This toiletry travel bag has the convenient design that helps you stay organized and makes this travel bag case an essentials during any traveling, flights, hotel stay, and weekend vacation.

#### WATER RESISTANT TOILETRY BAG DOPP KIT

This toiletry case kit is made from high density PU leather with added side padding for durability and extra protection to keep your toiletries safe and protected during travel. The lining is water-resistant to prevent liquid splashes from entering the bag or luggage. The toiletry bag also offers excellent wet/dry separation so you can keep wet accessories in a separate compartment from dry toiletries during camping, road trips, weekenders.

# **INNER FEATURES**