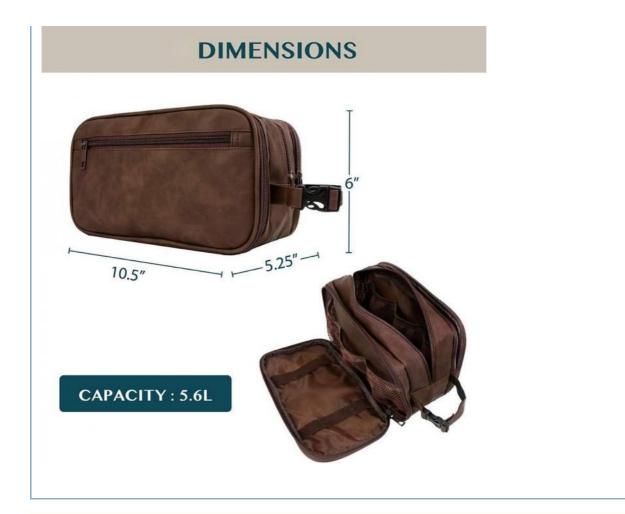

## **Product Specification**

· Color:

Product Name: Dark Brown Water-resistant Dopp Kit PU

Leather Shaving Pouch Organizer Travel Bag For Accessories Cosmetic Hygiene

Dark Brown Or Customized

• Dimensions: 10.5 X 6 X 5.5 Inches

#### LARGE CAPACITY TOILETRY TRAVELING BAG

Measures 10.5 x 5.5 x 6 inches (L x W x H), the toiletry bag is large and roomy with ample room to store all essentials, accessories and toiletries during travel or home use. Easily fits all shaving kits, toothpastes, showering bathroom tools in this bag. Simply wipe clean with a damp cloth.