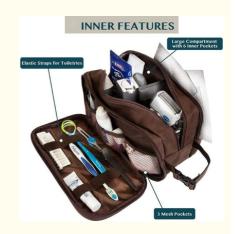

# **INNER FEATURES**

#### **MENS TOILETRY BAG**

This functional PU leather toiletry travel bag has a large compartment and side pockets with additional pockets to hold all your toiletry, shaving, and grooming accessories. Equipped with elastic bands and additional mesh pockets to keep your hygiene items secured while traveling, weekend trip at hotel, or at home, this cosmetic make up case will help you stay organized.

#### WATER RESISTANT TOILETRY BAG DOPP KIT

This toiletry case kit is made from high density PU leather with added side padding for durability and extra protection to keep your toiletries safe and protected during travel. The lining is water-resistant to prevent liquid splashes from entering the bag or luggage. The toiletry bag also offers excellent wet/dry separation so you can keep wet accessories in a separate compartment from dry toiletries during camping, road trips, weekenders.