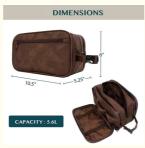

## **Product Specification**

· Color:

Product Name: Dark Brown Water-resistant Dopp Kit PU

Leather Shaving Pouch Organizer Travel Bag For Accessories Cosmetic Hygiene

Dark Brown Or Customized

• Dimensions: 10.5 X 6 X 5.5 Inches

#### LARGE CAPACITY TOILETRY TRAVELING BAG

Measures 10.5 x 5.5 x 6 inches (L x W x H), the toiletry bag is large and roomy with ample room to store all essentials, accessories and toiletries during travel or home use. Easily fits all shaving kits, toothpastes, showering bathroom tools in this bag. Simply wipe clean with a damp cloth.