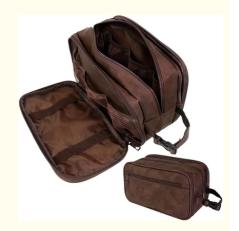

#### **MENS TOILETRY BAG**

This functional PU leather toiletry travel bag has a large compartment and side pockets with additional pockets to hold all your toiletry, shaving, and grooming accessories. Equipped with elastic bands and additional mesh pockets to keep your hygiene items secured while traveling, weekend trip at hotel, or at home, this cosmetic make up case will help you stay organized.

#### LARGE OPENING TOILETRIES TRAVEL BAG

This toiletry bag organizer has wide zipper design that allows for easy access to the large main compartment. With one simple pull on the handle, you can easily access key accessories such as shaving kit, tooth brush, and shampoo. This toiletry travel bag has the convenient design that helps you stay organized and makes this travel bag case an essentials during any traveling, flights, hotel stay, and weekend vacation.

#### WATER RESISTANT TOILETRY BAG DOPP KIT

This toiletry case kit is made from high density PU leather with added side padding for durability and extra protection to keep your toiletries safe and protected during travel. The lining is water-resistant to prevent liquid splashes from entering the bag or luggage. The toiletry bag also offers excellent wet/dry separation so you can keep wet accessories in a separate compartment from dry toiletries during camping, road trips, weekenders.