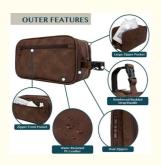

#### LARGE OPENING TOILETRIES TRAVEL BAG

This toiletry bag organizer has wide zipper design that allows for easy access to the large main compartment. With one simple pull on the handle, you can easily access key accessories such as shaving kit, tooth brush, and shampoo. This toiletry travel bag has the convenient design that helps you stay organized and makes this travel bag case an essentials during any traveling, flights, hotel stay, and weekend vacation.

#### WATER RESISTANT TOILETRY BAG DOPP KIT

This toiletry case kit is made from high density PU leather with added side padding for durability and extra protection to keep your toiletries safe and protected during travel. The lining is water-resistant to prevent liquid splashes from entering the bag or luggage. The toiletry bag also offers excellent wet/dry separation so you can keep wet accessories in a separate compartment from dry toiletries during camping, road trips, weekenders.

#### TRAVEL ESSENTIALS FOR MEN

The handle has a clip-on buckle to easily attach any bathroom bars and hangers so you can easily access this travel organizer in hotel rooms, bathroom, and showers. Its compact design means the toiletry bag is easy to pack and fits well in luggage and backpacks. This makes a great gift for father, men, boyfriend, uncle, husband, groomsmen and is especially appropriate for fathers day, Christmas, Birthday and those who love to travel.