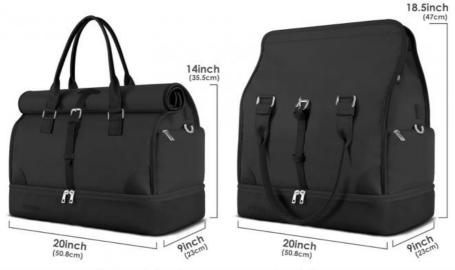

Custom Logo: CusstomizedFeature: Eco-friendly

• Size: 20 X 14 X 9 Inches

Main Compartment: LargeSample Time: 5-7 Days

Strap: Adjustable Padded Shoulder Straps

Travel Bag Material: Canvas Or Customized

Waterproof: YesWheels: None

#### **Expandable Travel Bag**

The large duffle bag is 20 x 9 x 14 inches, the rolltop can be expanded to add an additional 25% of space, can fit in 3-5 days short trip of daily essentials. The weekend bag is make of high-quality canvas fabric, is waterproof scratch and tear resistant. The bottom PU adding a touch of elegance and luxury.