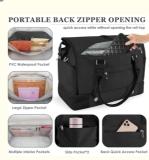

# PORTABLE BACK ZIPPER OPENING

**PVC Waterproof Pocket** 

Large Zipper Pocket

**Multiple Interior Pockets** 

quick access while without opening the roll-top

Side Pocket\*2

**Back Quick Access Pocket** 

Shenzhen Yu Chuang Wei Industrial Co., Ltd.

#### Multiple Pockets & Humanity Design

The tote bag for women featuring multiple pockets and compartments for stuff organization, the two large zipper openings at the top and back allow you to easy access your items at any time. The bottom independent shoe compartment and two additional shoe pockets can play a significant role.

#### **Dry Wet Separate**

This carry on bag has a large waterproof PVC lined pocket is made of high density water resistant material, for wet clothes or towels and swimsuits. In addition, an elegant double-layer wash bag will be what you need, you can use it to carry toothbrush, toothpaste, facial cleanser and other toiletries and necessary cosmetics.