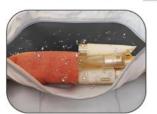

#### **Dry Wet Separate**

This carry on bag has a large waterproof PVC lined pocket is made of high density water resistant material, for wet clothes or towels and swimsuits. In addition, an elegant double-layer wash bag will be what you need, you can use it to carry toothbrush, toothpaste, facial cleanser and other toiletries and necessary cosmetics.