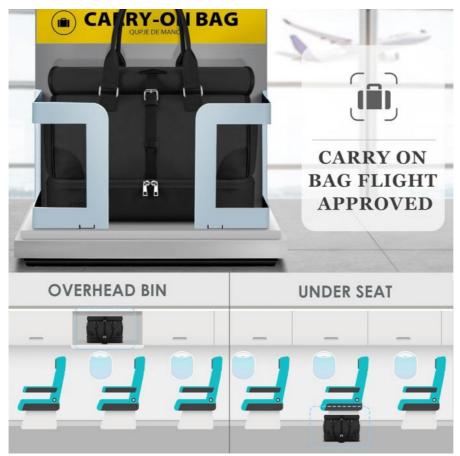

#### **Personal Item Bag for Airlines**

The carry on luggage is perfectly align with the flight regulations and carry-on requirements of major airlines (With the top rolled up). It can be placed aircraft overhead cabin and under the seat for easy accessibility. And with the USB charging port, perfect for charging your phone or other devices on the go.