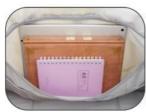

#### Multiple Pockets & Humanity Design

The tote bag for women featuring multiple pockets and compartments for stuff organization, the two large zipper openings at the top and back allow you to easy access your items at any time. The bottom independent shoe compartment and two additional shoe pockets can play a significant role.

# PORTABLE BACK ZIPPER OPENING

**PVC Waterproof Pocket** 

Large Zipper Pocket

**Multiple Interior Pockets** 

quick access while without opening the roll-top

Side Pocket\*2

**Back Quick Access Pocket** 

Shenzhen Yu Chuang Wei Industrial Co., Ltd.