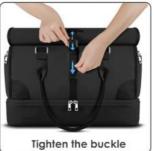

#### **Personal Item Bag for Airlines**

The carry on luggage is perfectly align with the flight regulations and carry-on requirements of major airlines (With the top rolled up). It can be placed aircraft overhead cabin and under the seat for easy accessibility. And with the USB charging port, perfect for charging your phone or other devices on the go.