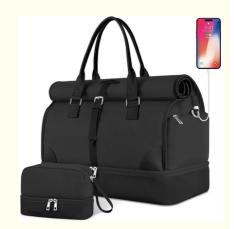

#### **Personal Item Bag for Airlines**

The carry on luggage is perfectly align with the flight regulations and carry-on requirements of major airlines (With the top rolled up). It can be placed aircraft overhead cabin and under the seat for easy accessibility. And with the USB charging port, perfect for charging your phone or other devices on the go.

#### Multiple Pockets & Humanity Design

The tote bag for women featuring multiple pockets and compartments for stuff organization, the two large zipper openings at the top and back allow you to easy access your items at any time. The bottom independent shoe compartment and two additional shoe pockets can play a significant role.

#### **Dry Wet Separate**

This carry on bag has a large waterproof PVC lined pocket is made of high density water resistant material, for wet clothes or towels and swimsuits. In addition, an elegant double-layer wash bag will be what you need, you can use it to carry toothbrush, toothpaste, facial cleanser and other toiletries and necessary cosmetics.