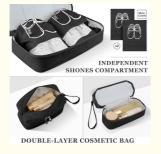

#### Multiple Pockets & Humanity Design

The tote bag for women featuring multiple pockets and compartments for stuff organization, the two large zipper openings at the top and back allow you to easy access your items at any time. The bottom independent shoe compartment and two additional shoe pockets can play a significant role.

#### **Dry Wet Separate**

This carry on bag has a large waterproof PVC lined pocket is made of high density water resistant material, for wet clothes or towels and swimsuits. In addition, an elegant double-layer wash bag will be what you need, you can use it to carry toothbrush, toothpaste, facial cleanser and other toiletries and necessary cosmetics.

# **EXPAND TO GET 25% MORE SPACE**

DOUBLE-LAYER COSMETIC BAG