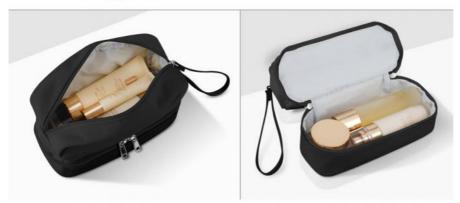

#### **Dry Wet Separate**

This carry on bag has a large waterproof PVC lined pocket is made of high density water resistant material, for wet clothes or towels and swimsuits. In addition, an elegant double-layer wash bag will be what you need, you can use it to carry toothbrush, toothpaste, facial cleanser and other toiletries and necessary cosmetics.

# **EXPAND TO GET 25% MORE SPACE**

DOUBLE-LAYER COSMETIC BAG