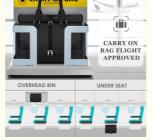

#### **Personal Item Bag for Airlines**

The carry on luggage is perfectly align with the flight regulations and carry-on requirements of major airlines (With the top rolled up). It can be placed aircraft overhead cabin and under the seat for easy accessibility. And with the USB charging port, perfect for charging your phone or other devices on the go.