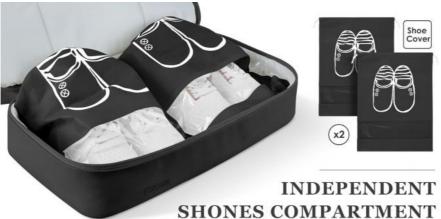

#### Multiple Pockets & Humanity Design

The tote bag for women featuring multiple pockets and compartments for stuff organization, the two large zipper openings at the top and back allow you to easy access your items at any time. The bottom independent shoe compartment and two additional shoe pockets can play a significant role.