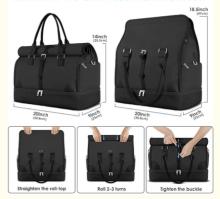

#### **EXPAND TO GET 25% MORE SPACE**

#### **Expandable Travel Bag**

The large duffle bag is 20 x 9 x 14 inches, the rolltop can be expanded to add an additional 25% of space, can fit in 3-5 days short trip of daily essentials. The weekend bag is make of high-quality canvas fabric, is waterproof scratch and tear resistant. The bottom PU adding a touch of elegance and luxury.