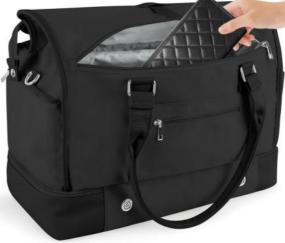

#### **EXPAND TO GET 25% MORE SPACE**

#### **Expandable Travel Bag**

The large duffle bag is 20 x 9 x 14 inches, the rolltop can be expanded to add an additional 25% of space, can fit in 3-5 days short trip of daily essentials. The weekend bag is make of high-quality canvas fabric, is waterproof scratch and tear resistant. The bottom PU adding a touch of elegance and luxury.

#### **Personal Item Bag for Airlines**

The carry on luggage is perfectly align with the flight regulations and carry-on requirements of major airlines (With the top rolled up). It can be placed aircraft overhead cabin and under the seat for easy accessibility. And with the USB charging port, perfect for charging your phone or other devices on the go.