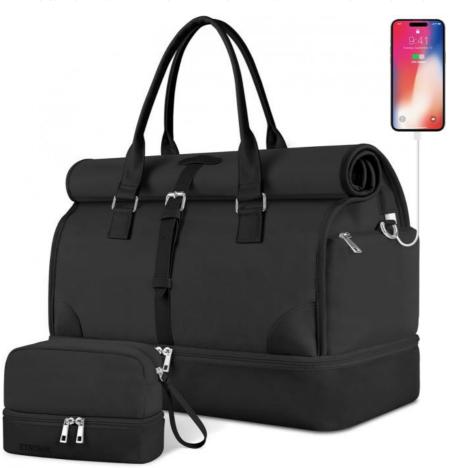

#### **Personal Item Bag for Airlines**

The carry on luggage is perfectly align with the flight regulations and carry-on requirements of major airlines (With the top rolled up). It can be placed aircraft overhead cabin and under the seat for easy accessibility. And with the USB charging port, perfect for charging your phone or other devices on the go.

#### Versatile Overnight Bag

Equipped with a single shoulder strap, we offer handheld, shoulder, cross-body carrying options to meet your different needs. Use it as travel duffle bag, gym sport bag, weekend bag, carry on bag, beach bag, women tote bag and hospital bags for labor and delivery.

# **EXPAND TO GET 25% MORE SPACE**

DOUBLE-LAYER COSMETIC BAG