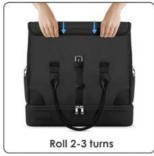

#### **EXPAND TO GET 25% MORE SPACE**

#### **Expandable Travel Bag**

The large duffle bag is 20 x 9 x 14 inches, the rolltop can be expanded to add an additional 25% of space, can fit in 3-5 days short trip of daily essentials. The weekend bag is make of high-quality canvas fabric, is waterproof scratch and tear resistant. The bottom PU adding a touch of elegance and luxury.