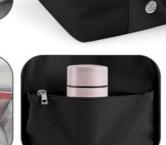

#### **Personal Item Bag for Airlines**

The carry on luggage is perfectly align with the flight regulations and carry-on requirements of major airlines (With the top rolled up). It can be placed aircraft overhead cabin and under the seat for easy accessibility. And with the USB charging port, perfect for charging your phone or other devices on the go.

# PORTABLE BACK ZIPPER OPENING

**PVC Waterproof Pocket** 

Large Zipper Pocket

**Multiple Interior Pockets** 

quick access while without opening the roll-top

Side Pocket\*2

**Back Quick Access Pocket** 

Shenzhen Yu Chuang Wei Industrial Co., Ltd.