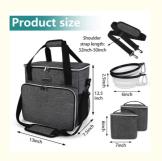

## **Product Specification**

Product Name: Dog Cat All Pet Travel Bag With 2 Pet Food

Containers And 2 Collapsible Silicone Bowls

• Custom Logo: Accept

• Size: 13.5 X 6.5 X 13 Inches Or Customized

• Lining: Waterproof

#### **UNIQUE DESIGN:**

The size of this pet travel bag is 13.5x6.5x13 inches, which meets the daily needs of most pets; and two 6x6x6 inches special food containers to effectively prevent food from being contaminated; the front zipper pocket is fully opened and can be placed in any A feeding table was created for two 5x3 inch safety silicone bowls.