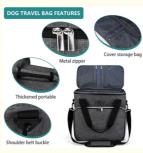

#### **HIGH QUALITY**

The pet travel kit is made of heavy-duty polyester material, filled with EPE foam, excellent tear resistance and abrasion resistance to make it durable, with excellent waterproof performance, excellent quality determines its extremely high practicality, enough to meet Your needs.

#### STAY ORGANIZED

The pet travel tote bag adopts a full zipper opening and closing design, which is designed to make it easier to put things in; a large internal compartment (with detachable dividers) and multiple multi-functional pockets are enough for you to pack all of them easily Pet supplies to keep it flexible and orderly; and it has 2 handles and adjustable shoulder straps enough for you to carry easily.