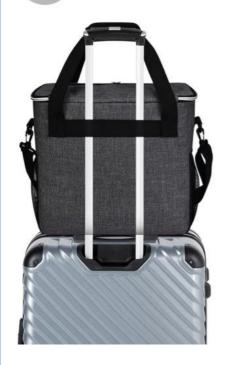

#### STAY ORGANIZED

The pet travel tote bag adopts a full zipper opening and closing design, which is designed to make it easier to put things in; a large internal compartment (with detachable dividers) and multiple multi-functional pockets are enough for you to pack all of them easily Pet supplies to keep it flexible and orderly; and it has 2 handles and adjustable shoulder straps enough for you to carry easily.

#### **BRING YOUR PET'S FAVORITE THINGS**

When you bring your pet on vacation, hiking, weekend camping or daycare, you need to prepare water, food, toys, medicine and many other necessities. When you have this easy-to-carry pet travel bag, you can save a lot of budget And its maximum volume is 20 liters, and its maximum load is 30 pounds, which meets the standards carried by all airlines. With it, you can spend a happy and worry-free time with you and your pet.