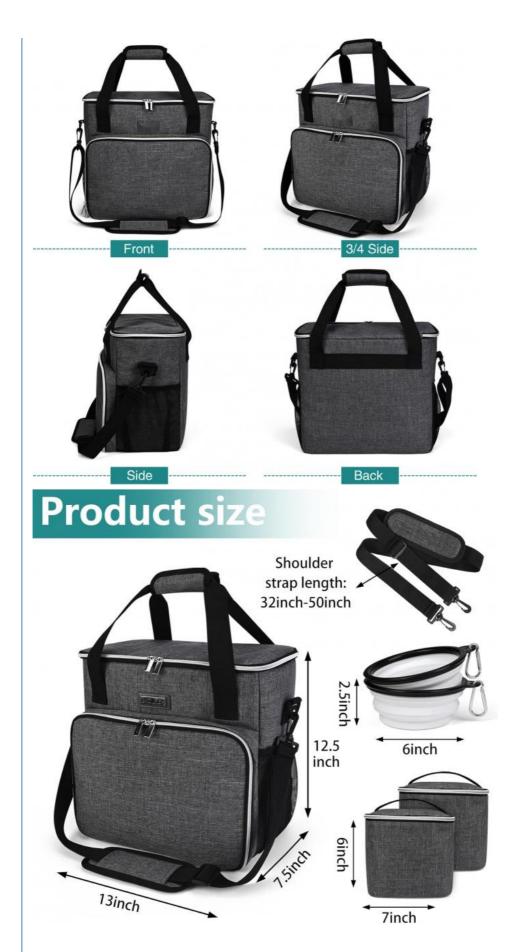

## **Product Specification**

Product Name: Dog Cat All Pet Travel Bag With 2 Pet Food

Containers And 2 Collapsible Silicone Bowls

• Custom Logo: Accept

• Size: 13.5 X 6.5 X 13 Inches Or Customized

• Lining: Waterproof

Lining Material: Polyester Or Customized
Main Material: Polyester Or Customized
Color: Grey Or Customized

Pockets: MultipleSample Time: 5-7 Days

Structure: Multi-CompartmentWeight: 2.43 Pounds

• Wheels: No

#### **UNIQUE DESIGN:**

The size of this pet travel bag is 13.5x6.5x13 inches, which meets the daily needs of most pets; and two 6x6x6 inches special food containers to effectively prevent food from being contaminated; the front zipper pocket is fully opened and can be placed in any A feeding table was created for two 5x3 inch safety silicone bowls.