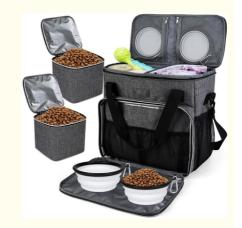

# Dog Cat All Pet Travel Bag with 2 Pet Food Containers and 2 Collapsible Silicone Bowls

#### **BRING YOUR PET'S FAVORITE THINGS**

When you bring your pet on vacation, hiking, weekend camping or daycare, you need to prepare water, food, toys, medicine and many other necessities. When you have this easy-to-carry pet travel bag, you can save a lot of budget And its maximum volume is 20 liters, and its maximum load is 30 pounds, which meets the standards carried by all airlines. With it, you can spend a happy and worry-free time with you and your pet.

#### **UNIQUE DESIGN:**

The size of this pet travel bag is 13.5x6.5x13 inches, which meets the daily needs of most pets; and two 6x6x6 inches special food containers to effectively prevent food from being contaminated; the front zipper pocket is fully opened and can be placed in any A feeding table was created for two 5x3 inch safety silicone bowls.