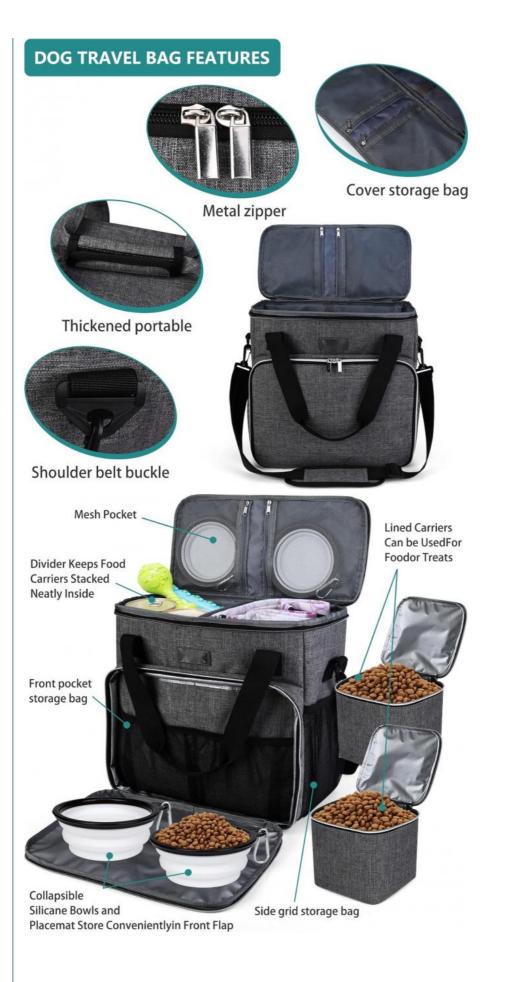

#### **HIGH QUALITY**

The pet travel kit is made of heavy-duty polyester material, filled with EPE foam, excellent tear resistance and abrasion resistance to make it durable, with excellent waterproof performance, excellent quality determines its extremely high practicality, enough to meet Your needs.

#### STAY ORGANIZED

The pet travel tote bag adopts a full zipper opening and closing design, which is designed to make it easier to put things in; a large internal compartment (with detachable dividers) and multiple multi-functional pockets are enough for you to pack all of them easily Pet supplies to keep it flexible and orderly; and it has 2 handles and adjustable shoulder straps enough for you to carry easily.

#### **BRING YOUR PET'S FAVORITE THINGS**

When you bring your pet on vacation, hiking, weekend camping or daycare, you need to prepare water, food, toys, medicine and many other necessities. When you have this easy-to-carry pet travel bag, you can save a lot of budget And its maximum volume is 20 liters, and its maximum load is 30 pounds, which meets the standards carried by all airlines. With it, you can spend a happy and worry-free time with you and your pet.

#### **UNIQUE DESIGN:**

The size of this pet travel bag is 13.5x6.5x13 inches, which meets the daily needs of most pets; and two 6x6x6 inches special food containers to effectively prevent food from being contaminated; the front zipper pocket is fully opened and can be placed in any A feeding table was created for two 5x3 inch safety silicone bowls.