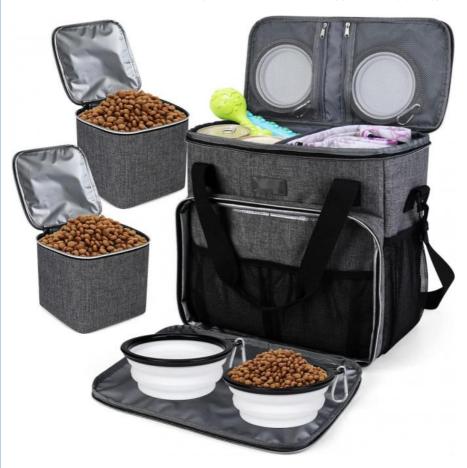

#### STAY ORGANIZED

The pet travel tote bag adopts a full zipper opening and closing design, which is designed to make it easier to put things in; a large internal compartment (with detachable dividers) and multiple multi-functional pockets are enough for you to pack all of them easily Pet supplies to keep it flexible and orderly; and it has 2 handles and adjustable shoulder straps enough for you to carry easily.

#### **BRING YOUR PET'S FAVORITE THINGS**

When you bring your pet on vacation, hiking, weekend camping or daycare, you need to prepare water, food, toys, medicine and many other necessities. When you have this easy-to-carry pet travel bag, you can save a lot of budget And its maximum volume is 20 liters, and its maximum load is 30 pounds, which meets the standards carried by all airlines. With it, you can spend a happy and worry-free time with you and your pet.

#### **UNIQUE DESIGN:**

The size of this pet travel bag is 13.5x6.5x13 inches, which meets the daily needs of most pets; and two 6x6x6 inches special food containers to effectively prevent food from being contaminated; the front zipper pocket is fully opened and can be placed in any A feeding table was created for two 5x3 inch safety silicone bowls.