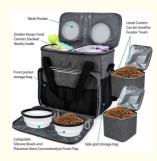

#### STAY ORGANIZED

The pet travel tote bag adopts a full zipper opening and closing design, which is designed to make it easier to put things in; a large internal compartment (with detachable dividers) and multiple multi-functional pockets are enough for you to pack all of them easily Pet supplies to keep it flexible and orderly; and it has 2 handles and adjustable shoulder straps enough for you to carry easily.

#### **BRING YOUR PET'S FAVORITE THINGS**

When you bring your pet on vacation, hiking, weekend camping or daycare, you need to prepare water, food, toys, medicine and many other necessities. When you have this easy-to-carry pet travel bag, you can save a lot of budget And its maximum volume is 20 liters, and its maximum load is 30 pounds, which meets the standards carried by all airlines. With it, you can spend a happy and worry-free time with you and your pet.

#### **UNIQUE DESIGN:**

The size of this pet travel bag is 13.5x6.5x13 inches, which meets the daily needs of most pets; and two 6x6x6 inches special food containers to effectively prevent food from being contaminated; the front zipper pocket is fully opened and can be placed in any A feeding table was created for two 5x3 inch safety silicone bowls.