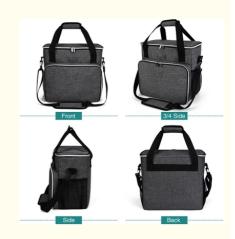

#### STAY ORGANIZED

The pet travel tote bag adopts a full zipper opening and closing design, which is designed to make it easier to put things in; a large internal compartment (with detachable dividers) and multiple multi-functional pockets are enough for you to pack all of them easily Pet supplies to keep it flexible and orderly; and it has 2 handles and adjustable shoulder straps enough for you to carry easily.