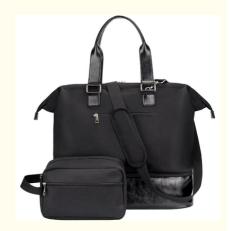

## 20 Inch Black Custom Travel Bag with Shoe Compartment

### **Product Specification**

• Product Name: 20 Inch Black Custom Travel Bag With Shoe

Compartment

. Closure Type: Zipper

Black Or Customized Color: • Feature: With Shoes Compartment

Foldable: Yes Padded • Handle Type:

20 X 10 X 16 Inches · Size:

YES

• Product Weight: 3.33 Pounds Bag Or Box • Package: Multiple · Pockets: · Quality Assurance: Yes • Strap Type: Adjustable

LAPTOP SLEEVE padded laptop sleeve

fits up to 15.6 inch laptop