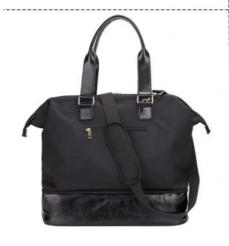

#### **OHTER FEATURES**

trolley sleeve, easy outside zip-pocket, padded crossbody strap, SIZE: 20"L 16"H 10"D