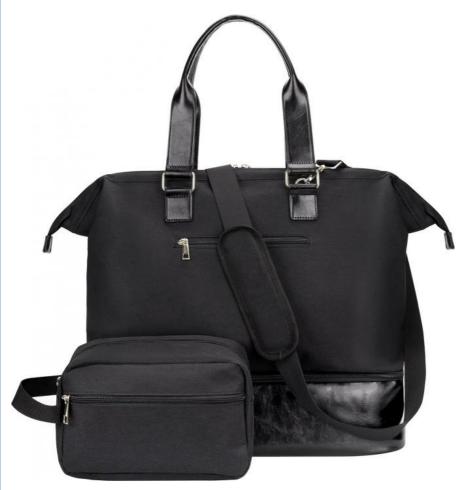

## 20 Inch Black Custom Travel Bag with Shoe Compartment

### **Product Specification**

• Product Name: 20 Inch Black Custom Travel Bag With Shoe

Compartment

. Closure Type: Zipper

Black Or Customized Color: • Feature: With Shoes Compartment

Foldable: Yes Padded • Handle Type:

20 X 10 X 16 Inches · Size:

YES

• Product Weight: 3.33 Pounds Bag Or Box • Package: Multiple · Pockets: · Quality Assurance: Yes • Strap Type: Adjustable

LAPTOP SLEEVE padded laptop sleeve

fits up to 15.6 inch laptop

#### **OHTER FEATURES**

trolley sleeve, easy outside zip-pocket, padded crossbody strap, SIZE: 20"L 16"H 10"D