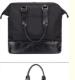

## 20 Inch Black Custom Travel Bag with Shoe Compartment

### **Product Specification**

• Product Name: 20 Inch Black Custom Travel Bag With Shoe

Compartment

. Closure Type: Zipper

Black Or Customized Color: • Feature: With Shoes Compartment

Foldable: Yes Padded • Handle Type:

20 X 10 X 16 Inches · Size:

YES

• Product Weight: 3.33 Pounds Bag Or Box • Package: Multiple · Pockets: · Quality Assurance: Yes • Strap Type: Adjustable

LAPTOP SLEEVE padded laptop sleeve

fits up to 15.6 inch laptop