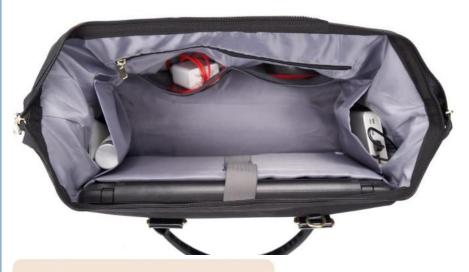

#### LAPTOP SLEEVE

padded laptop sleeve protect your laptop while traveling, fits up to 17 inch laptop

#### SHOE COMPARTMENT

the bottom compartment is designed to keep your shoes, toiletries and travel essentials separate

### **USB CHARGING PORT**

offer easy access to charge your phone while traveling(power bank not included), there is a power banker side pocket inside. How to charge your phone? 1. Connect to your power bank via an inside usb-cable. 2. plug your charging cable into the outside usb port and connect your phone

# LAPTOP SLEEVE

padded laptop sleeve fits up to 15.6 inch laptop

# SHOE COMPARTMENT

keep your shoes, toiletries and travel essentials separate

# TROLLEY SLEEVE

power-bank pocket

# **CHARGING PORT**

offer easy access to charge your phone while traveling