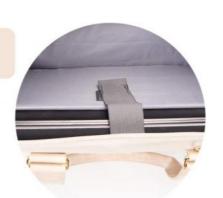

### More Images

. Top Handles:



















### **Product Description**

#### LAPTOP SLEEVE

padded laptop sleeve protect your laptop while traveling, fits up to 17 inch laptop

#### SHOE COMPARTMENT

the bottom compartment is designed to keep your shoes, toiletries and travel essentials separate

### **USB CHARGING PORT**

offer easy access to charge your phone while traveling(power bank not included), there is a power banker side pocket inside. How to charge your phone? 1. Connect to your power bank via an inside usb-cable. 2. plug your charging cable into the outside usb port and connect your phone

#### **OHTER FEATURES**

trolley sleeve, easy outside zip-pocket, padded crossbody strap, SIZE: 20"L 16"H 10"D



# LAPTOP SLEEVE

padded laptop sleeve fits up to 15.6 inch laptop





# SHOE COMPARTMENT

keep your shoes, toiletries and travel essentials separate

# **Gold-Hardware**



# TROLLEY SLEEVE





power-bank pocket

# **CHARGING PORT**

offer easy access to charge your phone while traveling











# **Small Toiletry Bag**

Nice little go-to to carry all the small items



Shenzhen Yu Chuang Wei Industrial Co., Ltd.



8613632735296



mirror@szycw918.com



travelling-bags.com

No. 76, Zhangbei Road,Longgang District, Shenzhen,518172,Guangdong,China.