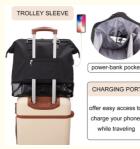

### **USB CHARGING PORT**

offer easy access to charge your phone while traveling(power bank not included), there is a power banker side pocket inside. How to charge your phone? 1. Connect to your power bank via an inside usb-cable. 2. plug your charging cable into the outside usb port and connect your phone

# TROLLEY SLEEVE

power-bank pocket

# **CHARGING PORT**

offer easy access to charge your phone while traveling