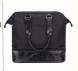

## 20 Inch Black Custom Travel Bag with Shoe Compartment

### **Product Specification**

• Product Name: 20 Inch Black Custom Travel Bag With Shoe

Compartment

. Closure Type: Zipper

Black Or Customized Color: • Feature: With Shoes Compartment

Foldable: Yes Padded • Handle Type:

20 X 10 X 16 Inches · Size:

YES

• Product Weight: 3.33 Pounds Bag Or Box • Package: Multiple · Pockets: · Quality Assurance: Yes • Strap Type: Adjustable

LAPTOP SLEEVE padded laptop sleeve

fits up to 15.6 inch laptop