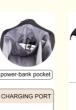

# TROLLEY SLEEVE

power-bank pocket

# **CHARGING PORT**

offer easy access to charge your phone while traveling

### **USB CHARGING PORT**

offer easy access to charge your phone while traveling(power bank not included), there is a power banker side pocket inside. How to charge your phone? 1. Connect to your power bank via an inside usb-cable. 2. plug your charging cable into the outside usb port and connect your phone