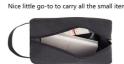

#### LAPTOP SLEEVE

padded laptop sleeve protect your laptop while traveling, fits up to 17 inch laptop

# LAPTOP SLEEVE

padded laptop sleeve fits up to 15.6 inch laptop