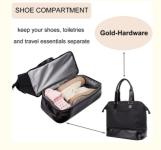

#### SHOE COMPARTMENT

the bottom compartment is designed to keep your shoes, toiletries and travel essentials separate

# SHOE COMPARTMENT

keep your shoes, toiletries and travel essentials separate

# **Gold-Hardware**