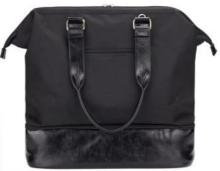

### More Images

. Top Handles:

#### **OHTER FEATURES**

trolley sleeve, easy outside zip-pocket, padded crossbody strap, SIZE: 20"L 16"H 10"D