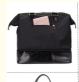

## 20 Inch Black Custom Travel Bag with Shoe Compartment

### **Product Specification**

• Product Name: 20 Inch Black Custom Travel Bag With Shoe

Compartment

. Closure Type: Zipper

Black Or Customized Color: • Feature: With Shoes Compartment

Foldable: Yes Padded • Handle Type:

20 X 10 X 16 Inches · Size:

YES

• Product Weight: 3.33 Pounds Bag Or Box • Package: Multiple · Pockets: · Quality Assurance: Yes • Strap Type: Adjustable

LAPTOP SLEEVE padded laptop sleeve

fits up to 15.6 inch laptop