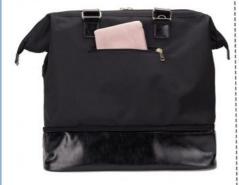

#### SHOE COMPARTMENT

the bottom compartment is designed to keep your shoes, toiletries and travel essentials separate

### **USB CHARGING PORT**

offer easy access to charge your phone while traveling(power bank not included), there is a power banker side pocket inside. How to charge your phone? 1. Connect to your power bank via an inside usb-cable. 2. plug your charging cable into the outside usb port and connect your phone