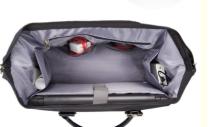

#### LAPTOP SLEEVE

padded laptop sleeve protect your laptop while traveling, fits up to 17 inch laptop

# LAPTOP SLEEVE

padded laptop sleeve fits up to 15.6 inch laptop