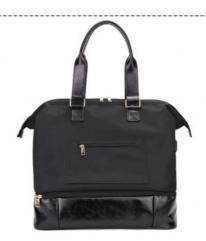

#### LAPTOP SLEEVE

padded laptop sleeve protect your laptop while traveling, fits up to 17 inch laptop

# SHOE COMPARTMENT

keep your shoes, toiletries and travel essentials separate