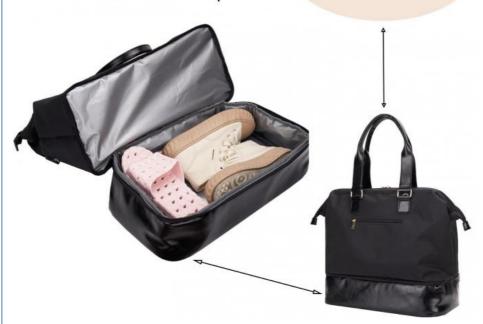

#### SHOE COMPARTMENT

the bottom compartment is designed to keep your shoes, toiletries and travel essentials separate

# SHOE COMPARTMENT

keep your shoes, toiletries and travel essentials separate