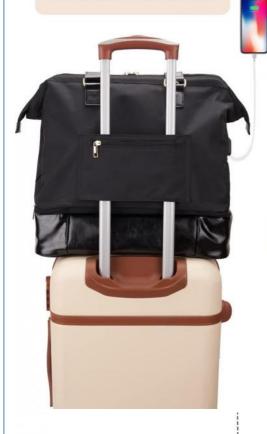

### **USB CHARGING PORT**

offer easy access to charge your phone while traveling(power bank not included), there is a power banker side pocket inside. How to charge your phone? 1. Connect to your power bank via an inside usb-cable. 2. plug your charging cable into the outside usb port and connect your phone

# TROLLEY SLEEVE

power-bank pocket

# **CHARGING PORT**

offer easy access to charge your phone while traveling