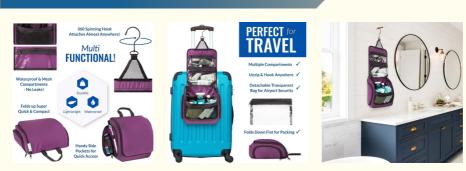

### Strong Metal Swivel Hook (360 degrees)

The sturdy hook is large enough to hang your travel toiletry kit or wash bag from any hook, door, rod, basin or even a tree when camping. Easier than a shaving Dopp kit as toiletries are easily accessible and visible when hanging. A perfect travel toiletry bag and organizer.

### Extra Travel Savvy Bonuses

Included with the travel toiletry bag is a removable clear transparent travel TSA compliant zipper bag for tour travel essentials such a toothbrush, make-up, meds or wipes. Simply place in hand luggage for easy airport security checks and attach to toiletry bag at destination. The travel toiletry bag also comes in a versatile water-resistant drawstring bag perfect for wet items or shoes.