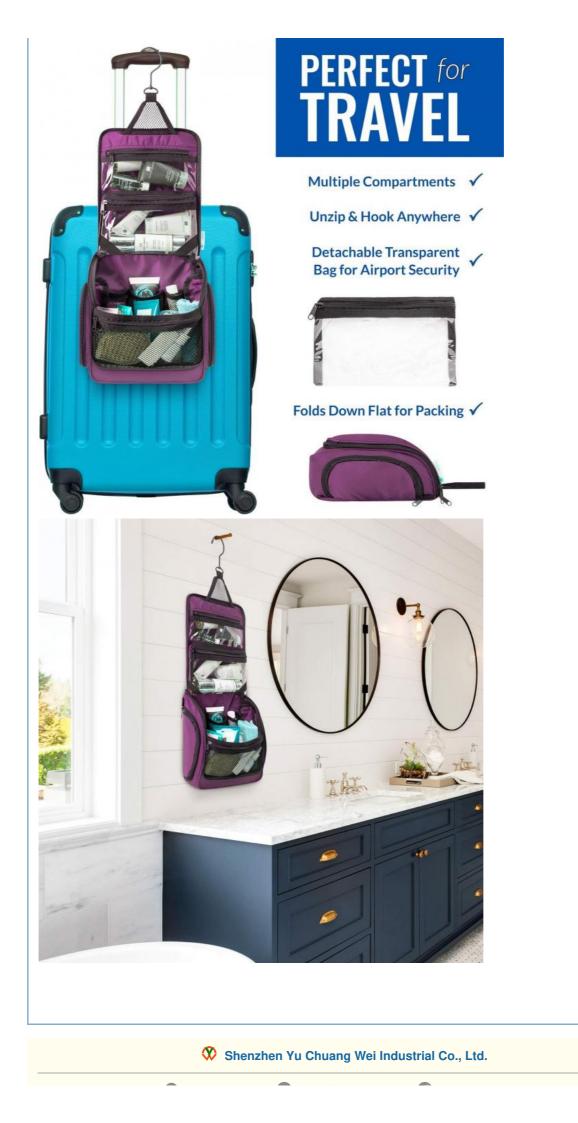

### Strong Metal Swivel Hook (360 degrees)

The sturdy hook is large enough to hang your travel toiletry kit or wash bag from any hook, door, rod, basin or even a tree when camping. Easier than a shaving Dopp kit as toiletries are easily accessible and visible when hanging. A perfect travel toiletry bag and organizer.

### Extra Travel Savvy Bonuses

Included with the travel toiletry bag is a removable clear transparent travel TSA compliant zipper bag for tour travel essentials such a toothbrush, make-up, meds or wipes. Simply place in hand luggage for easy airport security checks and attach to toiletry bag at destination. The travel toiletry bag also comes in a versatile water-resistant drawstring bag perfect for wet items or shoes.