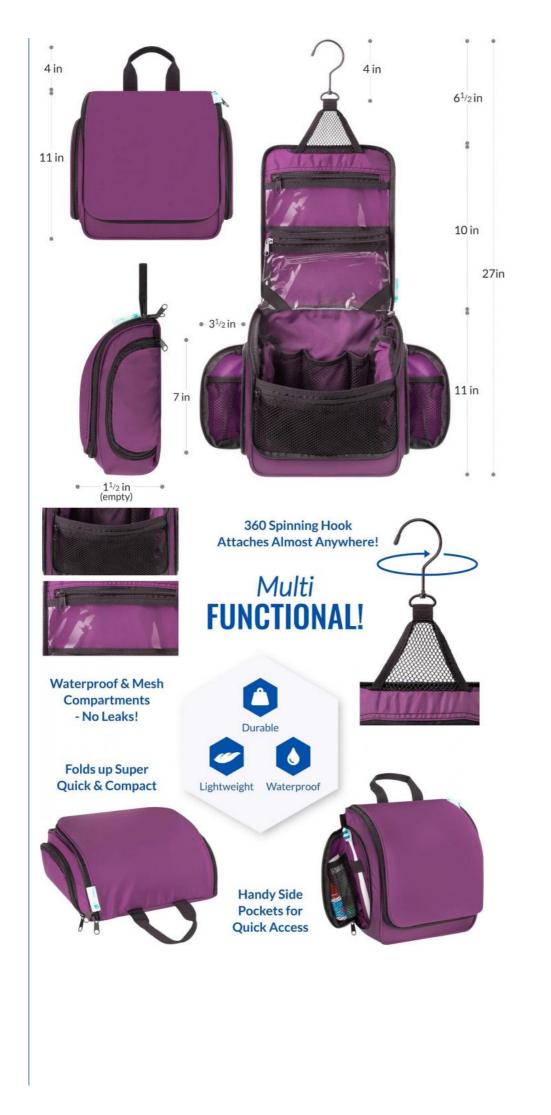

#### Unisex Hanging Toiletry, Makeup and Wash Bag

This travel bag has numerous pockets, strong zippers, dual side "wings", elasticised holders and mesh pouches to store all travel toiletries, cosmetics and make-up in one portable, water-resistant bag.

### Organize your Travel Toiletries:

This travel wash bag is compact yet large enough to carry all travel essentials upright. Perfect for individual, couple or family use. Side pockets with extra elastic loops and mesh bags for makeup, toothbrush and small travel items. Sturdy bottom assures your travel cosmetic bag remains upright and does not tip over on bathroom ledge or basin.

### Strong Metal Swivel Hook (360 degrees)

The sturdy hook is large enough to hang your travel toiletry kit or wash bag from any hook, door, rod, basin or even a tree when camping. Easier than a shaving Dopp kit as toiletries are easily accessible and visible when hanging. A perfect travel toiletry bag and organizer.

### Extra Travel Savvy Bonuses

Included with the travel toiletry bag is a removable clear transparent travel TSA compliant zipper bag for tour travel essentials such a toothbrush, make-up, meds or wipes. Simply place in hand luggage for easy airport security checks and attach to toiletry bag at destination. The travel toiletry bag also comes in a versatile water-resistant drawstring bag perfect for wet items or shoes.