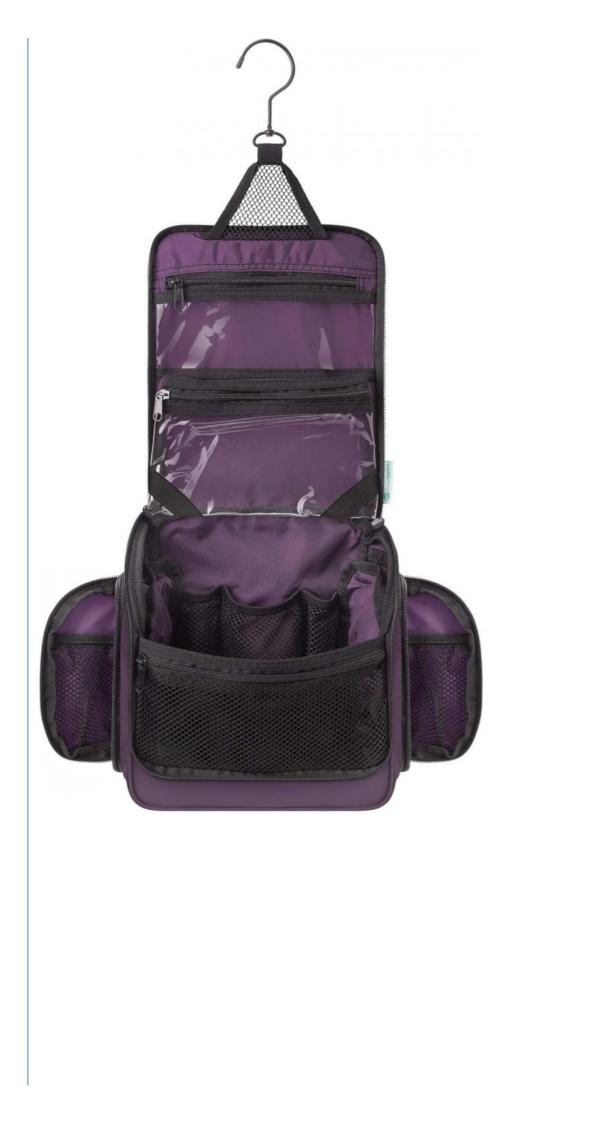

#### Unisex Hanging Toiletry, Makeup and Wash Bag

This travel bag has numerous pockets, strong zippers, dual side "wings", elasticised holders and mesh pouches to store all travel toiletries, cosmetics and make-up in one portable, water-resistant bag.

### Organize your Travel Toiletries:

This travel wash bag is compact yet large enough to carry all travel essentials upright. Perfect for individual, couple or family use. Side pockets with extra elastic loops and mesh bags for makeup, toothbrush and small travel items. Sturdy bottom assures your travel cosmetic bag remains upright and does not tip over on bathroom ledge or basin.

### Extra Travel Savvy Bonuses

Included with the travel toiletry bag is a removable clear transparent travel TSA compliant zipper bag for tour travel essentials such a toothbrush, make-up, meds or wipes. Simply place in hand luggage for easy airport security checks and attach to toiletry bag at destination. The travel toiletry bag also comes in a versatile water-resistant drawstring bag perfect for wet items or shoes.