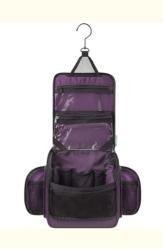

#### Unisex Hanging Toiletry, Makeup and Wash Bag

This travel bag has numerous pockets, strong zippers, dual side "wings", elasticised holders and mesh pouches to store all travel toiletries, cosmetics and make-up in one portable, water-resistant bag.

### Organize your Travel Toiletries:

This travel wash bag is compact yet large enough to carry all travel essentials upright. Perfect for individual, couple or family use. Side pockets with extra elastic loops and mesh bags for makeup, toothbrush and small travel items. Sturdy bottom assures your travel cosmetic bag remains upright and does not tip over on bathroom ledge or basin.

### Strong Metal Swivel Hook (360 degrees)

The sturdy hook is large enough to hang your travel toiletry kit or wash bag from any hook, door, rod, basin or even a tree when camping. Easier than a shaving Dopp kit as toiletries are easily accessible and visible when hanging. A perfect travel toiletry bag and organizer.