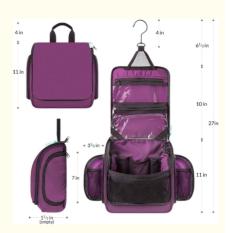

# **Product Specification**

- Product Name:
- Design:
- Size:
- Handle:
- Product Weight:
- Material:
- Sample Time:
- Smart Sleeve:
- Usage:
- Waterproof:
- Highlight:

Premium Hanging Toiletry Custom Travel Bag With Expandable Compartments And Detachable TSA Friendly Clear Pouch

- Customized Designs
  - 12 X 10 X 0.75 Inches Or Customized
  - Yes
  - 5.6 Ounces
  - Polyester Or Customized
  - 3-5 Working Days
    - NO
      - Daily Travel , Gym

Yes

Hanging Toiletry Travel Bag, Toiletry Travel Bag with Expandable Compartments

### Organize your Travel Toiletries:

This travel wash bag is compact yet large enough to carry all travel essentials upright. Perfect for individual, couple or family use. Side pockets with extra elastic loops and mesh bags for makeup, toothbrush and small travel items. Sturdy bottom assures your travel cosmetic bag remains upright and does not tip over on bathroom ledge or basin.

### Strong Metal Swivel Hook (360 degrees)

The sturdy hook is large enough to hang your travel toiletry kit or wash bag from any hook, door, rod, basin or even a tree when camping. Easier than a shaving Dopp kit as toiletries are easily accessible and visible when hanging. A perfect travel toiletry bag and organizer.