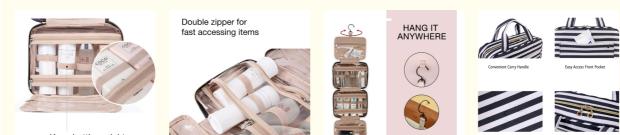

#### Special Design

Inner main pockets with elastic straps hold bottles upright; Double zipper compartment for easy access the items even not full-opened the bag; Transparent sides for providing clear overview of contents

#### **Convenient Design**

Stow-away 360 degree swivel non-slip metal hook for versatile hanging options; Carry handle doubles as its hanging strap; Two-way zipper closure for quick access

# Double zipper for fast accessing items