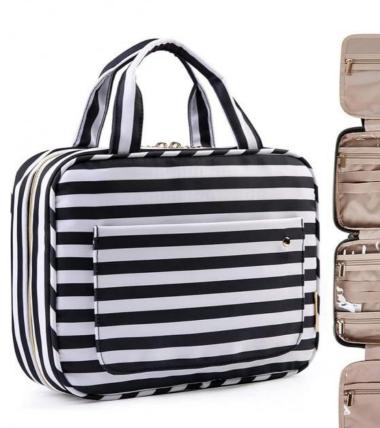

#### Material

Water-resistant Polyester peach skin with supple touch; Well-padded design to keep full bag's shape and provide great protection

#### Special Design

Inner main pockets with elastic straps hold bottles upright; Double zipper compartment for easy access the items even not full-opened the bag; Transparent sides for providing clear overview of contents

#### **Convenient Design**

Stow-away 360 degree swivel non-slip metal hook for versatile hanging options; Carry handle doubles as its hanging strap; Two-way zipper closure for quick access