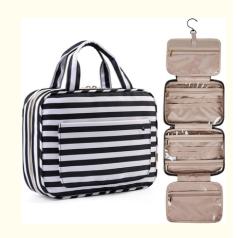

#### **Generously Size**

12.6 x 9.1 x 4.3 inch (rolled) ; 12.6 x 33.5 inch (open); 4 separate compartments with zip and back open pocket for great organization. Suitable for your 3-5 travel demands

#### Special Design

Inner main pockets with elastic straps hold bottles upright; Double zipper compartment for easy access the items even not full-opened the bag; Transparent sides for providing clear overview of contents

#### **Convenient Design**

Stow-away 360 degree swivel non-slip metal hook for versatile hanging options; Carry handle doubles as its hanging strap; Two-way zipper closure for quick access