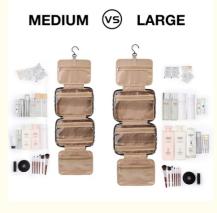

#### **Generously Size**

12.6 x 9.1 x 4.3 inch (rolled) ; 12.6 x 33.5 inch (open); 4 separate compartments with zip and back open pocket for great organization. Suitable for your 3-5 travel demands