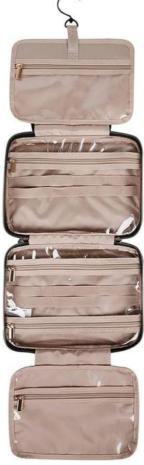

#### **Generously Size**

12.6 x 9.1 x 4.3 inch (rolled) ; 12.6 x 33.5 inch (open); 4 separate compartments with zip and back open pocket for great organization. Suitable for your 3-5 travel demands

#### Special Design

Inner main pockets with elastic straps hold bottles upright; Double zipper compartment for easy access the items even not full-opened the bag; Transparent sides for providing clear overview of contents

#### **Convenient Design**

Stow-away 360 degree swivel non-slip metal hook for versatile hanging options; Carry handle doubles as its hanging strap; Two-way zipper closure for quick access