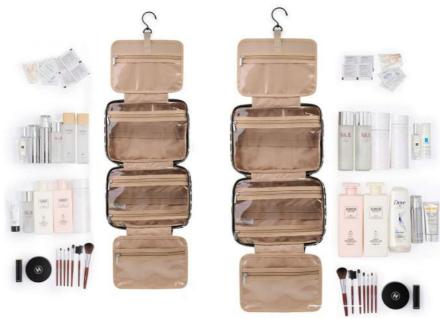

#### **Generously Size**

12.6 x 9.1 x 4.3 inch (rolled) ; 12.6 x 33.5 inch (open); 4 separate compartments with zip and back open pocket for great organization. Suitable for your 3-5 travel demands

#### Special Design

Inner main pockets with elastic straps hold bottles upright; Double zipper compartment for easy access the items even not full-opened the bag; Transparent sides for providing clear overview of contents