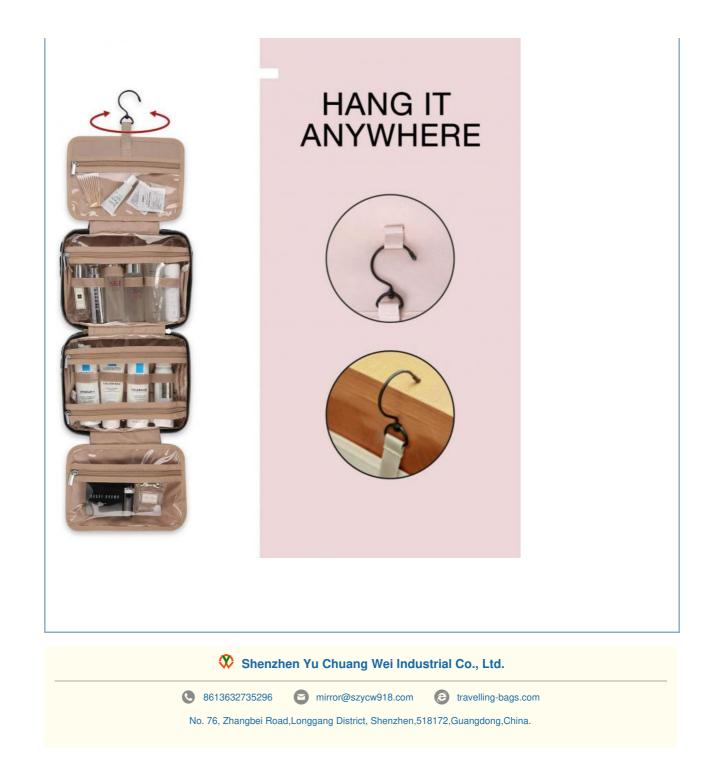

#### **Convenient Design**

Stow-away 360 degree swivel non-slip metal hook for versatile hanging options; Carry handle doubles as its hanging strap; Two-way zipper closure for quick access