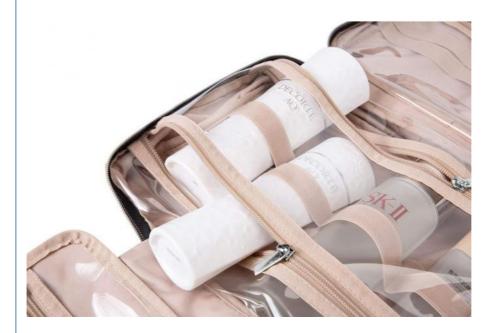

#### Special Design

Inner main pockets with elastic straps hold bottles upright; Double zipper compartment for easy access the items even not full-opened the bag; Transparent sides for providing clear overview of contents

## More Images

Keep bottle upright