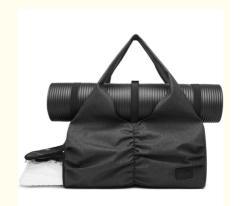

#### All-Purpose Yoga Gym Bag

Available in medium and large sizes our yoga mat holders provide plenty of space for storing gym equipment, workout gear, extra clothes, a water bottle, your mat, towels, and so much more.

### Built-In Yoga Mat Strap

The top of our women's yoga bag not only provides a long, convenient space for holding a full-size yoga mat, it's designed with a quick access strap that lets you secure in place.