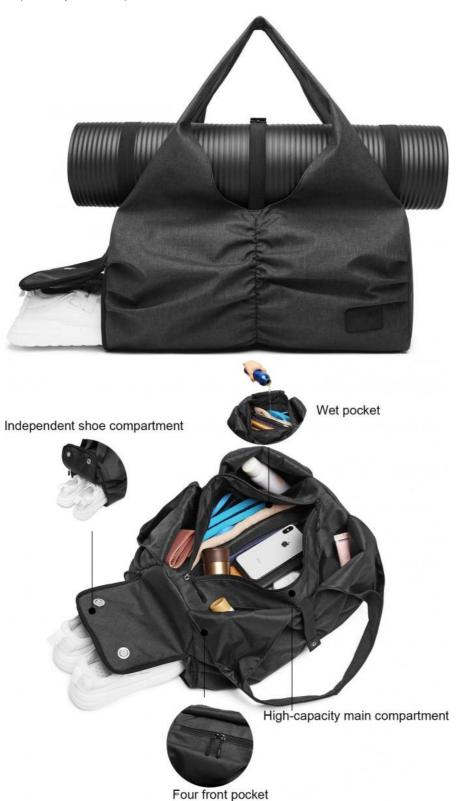

#### All-Purpose Yoga Gym Bag

Available in medium and large sizes our yoga mat holders provide plenty of space for storing gym equipment, workout gear, extra clothes, a water bottle, your mat, towels, and so much more.

### **Expanded Storage Capacity**

Our yoga gym bag features two front pockets, a large main compartment, wet dry pocket, shoe storage, and more; all to keep your personal items neatly organized.

### **Waterproof Oxford Fabric**

Stylish, trendy and tough enough for long workouts and quick trips with friends, our bag keeps wet and dry clothes and gear separated so you can focus on being at your best.

### Built-In Yoga Mat Strap

The top of our women's yoga bag not only provides a long, convenient space for holding a full-size yoga mat, it's designed with a quick access strap that lets you secure in place.