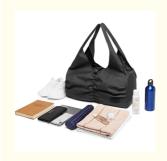

#### All-Purpose Yoga Gym Bag

Available in medium and large sizes our yoga mat holders provide plenty of space for storing gym equipment, workout gear, extra clothes, a water bottle, your mat, towels, and so much more.

### **Expanded Storage Capacity**

Our yoga gym bag features two front pockets, a large main compartment, wet dry pocket, shoe storage, and more; all to keep your personal items neatly organized.