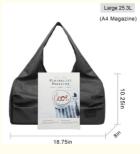

Large 25.3L

18.75in

300\*300D Linen Type Oxford Fabric Durable and Waterproof

Rubber Brand Lable

Elastic Band For Yoga Mat

Smooth and Strong Zipper

Shenzhen Yu Chuang Wei Industrial Co., Ltd.

No. 76, Zhangbei Road,Longgang District, Shenzhen,518172,Guangdong,China.