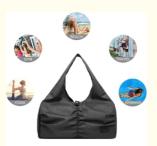

#### All-Purpose Yoga Gym Bag

Available in medium and large sizes our yoga mat holders provide plenty of space for storing gym equipment, workout gear, extra clothes, a water bottle, your mat, towels, and so much more.

### **Expanded Storage Capacity**

Our yoga gym bag features two front pockets, a large main compartment, wet dry pocket, shoe storage, and more; all to keep your personal items neatly organized.

### **Waterproof Oxford Fabric**

Stylish, trendy and tough enough for long workouts and quick trips with friends, our bag keeps wet and dry clothes and gear separated so you can focus on being at your best.

### Built-In Yoga Mat Strap

The top of our women's yoga bag not only provides a long, convenient space for holding a full-size yoga mat, it's designed with a quick access strap that lets you secure in place.