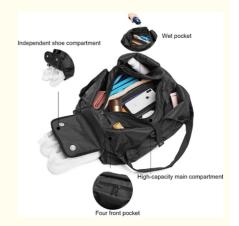

### **Expanded Storage Capacity**

Our yoga gym bag features two front pockets, a large main compartment, wet dry pocket, shoe storage, and more; all to keep your personal items neatly organized.