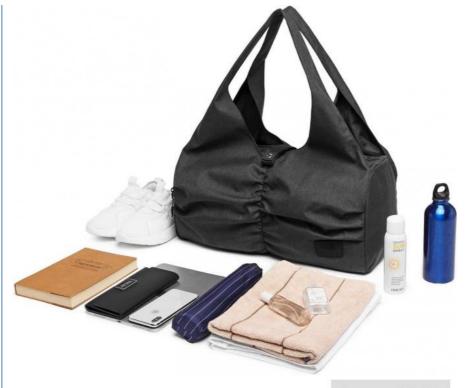

#### All-Purpose Yoga Gym Bag

Available in medium and large sizes our yoga mat holders provide plenty of space for storing gym equipment, workout gear, extra clothes, a water bottle, your mat, towels, and so much more.

### **Expanded Storage Capacity**

Our yoga gym bag features two front pockets, a large main compartment, wet dry pocket, shoe storage, and more; all to keep your personal items neatly organized.