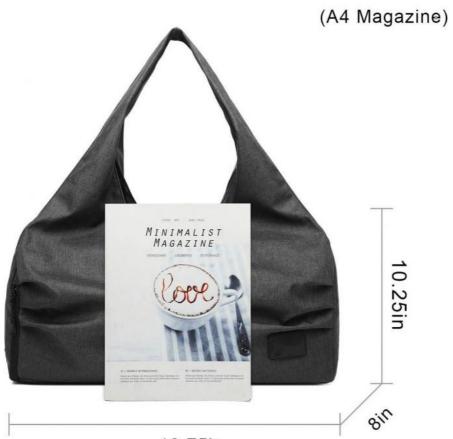

## **Product Specification**

Features: Water-resistant, Durable, Lightweight

Product Name: Polyester Black Yoga Gym Sports Custom

Travel Bag With Shoe Compartment And

Wet Dry Storage Pockets

Size: 12.24 X 11.22 X 3.94 Inches
Material: Polyester Or Customized
Lining: Polyester Or Customized