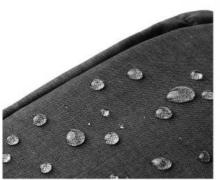

### **Waterproof Oxford Fabric**

Stylish, trendy and tough enough for long workouts and quick trips with friends, our bag keeps wet and dry clothes and gear separated so you can focus on being at your best.

Large 25.3L

18.75in

300\*300D Linen Type Oxford Fabric Durable and Waterproof

Rubber Brand Lable

Elastic Band For Yoga Mat

Smooth and Strong Zipper

Shenzhen Yu Chuang Wei Industrial Co., Ltd.

No. 76, Zhangbei Road,Longgang District, Shenzhen,518172,Guangdong,China.