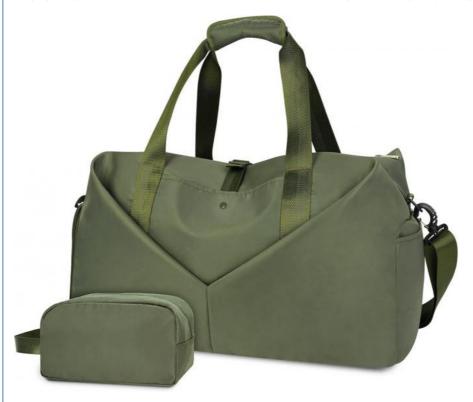

# **Product Specification**

Product Name: Green Portable Overnight Weekender Gym

Duffel Custom Travel Bag With Wet Pocket

**Shoes Compartment** 

• Closure Type: Zipper

Color: Green Or Customized
Dimension: 20\*11.4\*11 Inches

Foldable: YesGender: UnisexItem Weight: 1.7 Pounds

Lockable Zippers: NOMain Compartment: LargeMultifunctional: Yes

Material: Polyester Or Customized

• Travel Bag Packing: Negotiatable

Highlight: Portable Overnight Weekender Bag,

#### **Large Capacity**

The Ceneda women's sports bag has dimensions of 20\*11.4\*11 inches, providing a generous main compartment for your gym equipment, workout gear, clothes, and other essentials. Additionally, it comes with an extra toiletry bag for your personal care and makeup items.