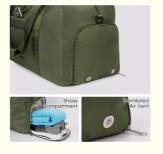

#### Wet Pocket & Shoe Compartment:

This gym duffel features a separate waterproof wet/dry bag that can be used to store wet clothes or towels. Also there is a shoe compartment that keeps shoes and dirty gear separate from other items, helping to keep your other essentials clean and odor-free.