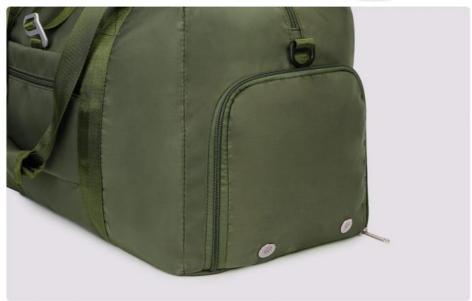

#### Wet Pocket & Shoe Compartment:

This gym duffel features a separate waterproof wet/dry bag that can be used to store wet clothes or towels. Also there is a shoe compartment that keeps shoes and dirty gear separate from other items, helping to keep your other essentials clean and odor-free.

#### **Multiple Pockets**

This yoga bag has 3 front pockets to store your glasses, phone, wallet, or any other items you need to quickly access. The side pockets with 2 internal elastic loops make it easy to grab your water bottle or umbrella. The zippered pocket on the tote bag strap is designed to hold your cards.