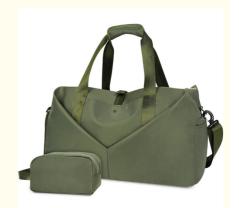

# Green Portable Overnight Weekender Bag Gym Duffel Bag With Wet Pocket Shoes Compartment

# **Product Specification**

Product Name: Green Portable Overnight Weekender Gym

Duffel Custom Travel Bag With Wet Pocket

**Shoes Compartment** 

• Closure Type: Zipper

Color: Green Or Customized
Dimension: 20\*11.4\*11 Inches

Foldable: YesGender: UnisexItem Weight: 1.7 Pounds

Lockable Zippers: NOMain Compartment: LargeMultifunctional: Yes

Material: Polyester Or Customized

• Travel Bag Packing: Negotiatable

Highlight: Portable Overnight Weekender Bag,

#### **Large Capacity**

The Ceneda women's sports bag has dimensions of 20\*11.4\*11 inches, providing a generous main compartment for your gym equipment, workout gear, clothes, and other essentials. Additionally, it comes with an extra toiletry bag for your personal care and makeup items.