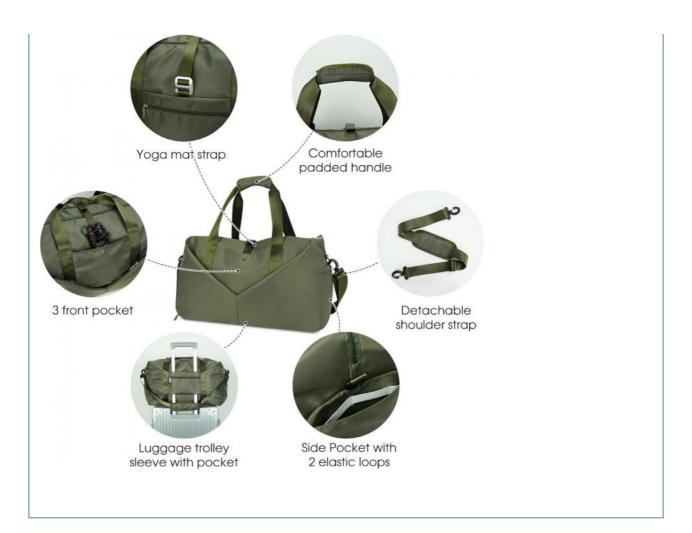

#### Adjustable Yoga Mat Strap:

The workout bag features an adjustable strap at the top for securing your yoga mat. The yoga bag comes with handles and a detachable shoulder strap, allowing you to use it as a tote, shoulder bag, or crossbody bag. The back luggage sleeve fits various sizes of luggage. Multiple carrying options make your travels more convenient.

#### **Multiple Pockets**

This yoga bag has 3 front pockets to store your glasses, phone, wallet, or any other items you need to quickly access. The side pockets with 2 internal elastic loops make it easy to grab your water bottle or umbrella. The zippered pocket on the tote bag strap is designed to hold your cards.