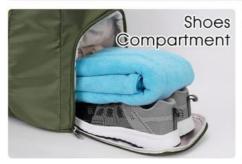

#### Wet Pocket & Shoe Compartment:

This gym duffel features a separate waterproof wet/dry bag that can be used to store wet clothes or towels. Also there is a shoe compartment that keeps shoes and dirty gear separate from other items, helping to keep your other essentials clean and odor-free.