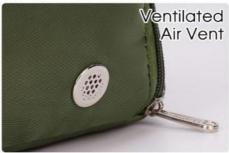

#### Wet Pocket & Shoe Compartment:

This gym duffel features a separate waterproof wet/dry bag that can be used to store wet clothes or towels. Also there is a shoe compartment that keeps shoes and dirty gear separate from other items, helping to keep your other essentials clean and odor-free.