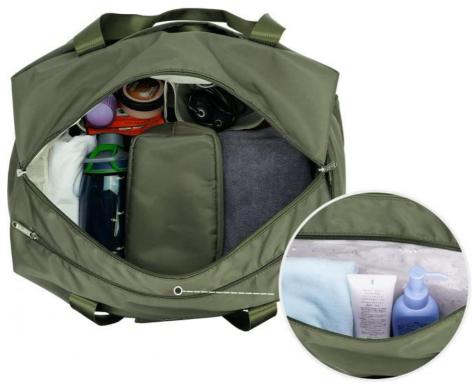

Gym Duffel Bag With Wet Pocket

**Dry & Wet Pocket**Separate your dry and wet items

# **Dry & Wet Pocket**

Separate your dry and wet items

#### Wet Pocket & Shoe Compartment:

This gym duffel features a separate waterproof wet/dry bag that can be used to store wet clothes or towels. Also there is a shoe compartment that keeps shoes and dirty gear separate from other items, helping to keep your other essentials clean and odor-free.