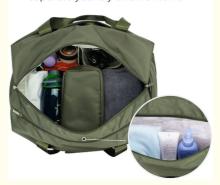

Gym Duffel Bag With Wet Pocket

**Dry & Wet Pocket**Separate your dry and wet items

#### Wet Pocket & Shoe Compartment:

This gym duffel features a separate waterproof wet/dry bag that can be used to store wet clothes or towels. Also there is a shoe compartment that keeps shoes and dirty gear separate from other items, helping to keep your other essentials clean and odor-free.

# **Dry & Wet Pocket**

Separate your dry and wet items