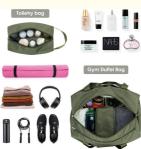

#### **Large Capacity**

The Ceneda women's sports bag has dimensions of 20\*11.4\*11 inches, providing a generous main compartment for your gym equipment, workout gear, clothes, and other essentials. Additionally, it comes with an extra toiletry bag for your personal care and makeup items.

#### Wet Pocket & Shoe Compartment:

This gym duffel features a separate waterproof wet/dry bag that can be used to store wet clothes or towels. Also there is a shoe compartment that keeps shoes and dirty gear separate from other items, helping to keep your other essentials clean and odor-free.