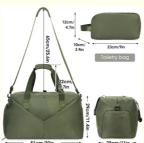

# **Product Specification**

Product Name: Green Portable Overnight Weekender Gym

Duffel Custom Travel Bag With Wet Pocket

**Shoes Compartment** 

• Closure Type: Zipper

Color: Green Or Customized
Dimension: 20\*11.4\*11 Inches

#### **Large Capacity**

The Ceneda women's sports bag has dimensions of 20\*11.4\*11 inches, providing a generous main compartment for your gym equipment, workout gear, clothes, and other essentials. Additionally, it comes with an extra toiletry bag for your personal care and makeup items.