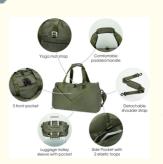

#### Adjustable Yoga Mat Strap:

The workout bag features an adjustable strap at the top for securing your yoga mat. The yoga bag comes with handles and a detachable shoulder strap, allowing you to use it as a tote, shoulder bag, or crossbody bag. The back luggage sleeve fits various sizes of luggage. Multiple carrying options make your travels more convenient.

#### **Multiple Pockets**

This yoga bag has 3 front pockets to store your glasses, phone, wallet, or any other items you need to quickly access. The side pockets with 2 internal elastic loops make it easy to grab your water bottle or umbrella. The zippered pocket on the tote bag strap is designed to hold your cards.

#### Wet Pocket & Shoe Compartment:

This gym duffel features a separate waterproof wet/dry bag that can be used to store wet clothes or towels. Also there is a shoe compartment that keeps shoes and dirty gear separate from other items, helping to keep your other essentials clean and odor-free.