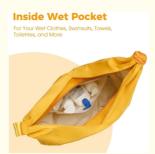

#### Wet Pocket & Shoe Compartment Design

This workout bag features a wet pocket designed to accommodate damp clothes, wet towels, swimsuits, toiletries, and more, effectively separating dry and wet items. Additionally, there is a zippered shoe compartment at the back, making it easy to store various types of footwear, such as slippers and athletic shoes, fulfilling your diverse exercise and travel needs.

# **Inside Wet Pocket**

For Your Wet Clothes, Swimsuits, Towels, Toiletries, and More