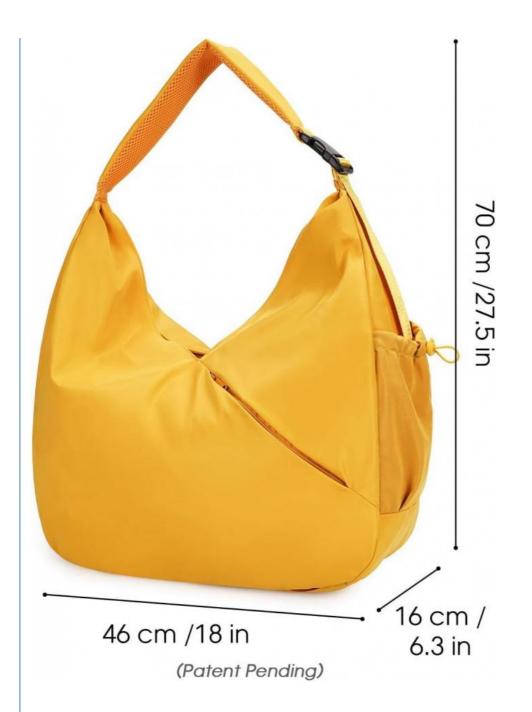

## **Product Specification**

Product Name: Large Overnight Weekender Sports Duffel

Gym Yoga Custom Travel Bag With Hidden Yoga Mat Holder & Shoe Compartment

• Dimensions: 18.1 X 6.3 X 27.5 Inches

• Item Weight: 1.26 Pounds

#### 30L Large Capacity

The main compartment measures 17.5\*18\*6.3 inches, offering a spacious 30-liter capacity, enough to accommodate all your travel essentials and fitness gear. The front of the bag features a zippered pocket, providing convenient storage for items like glasses, phones, wallets, or other belongings you need quick access to. There's also a side pocket with a drawstring closure, designed for holding items such as water bottles, umbrellas, and more.