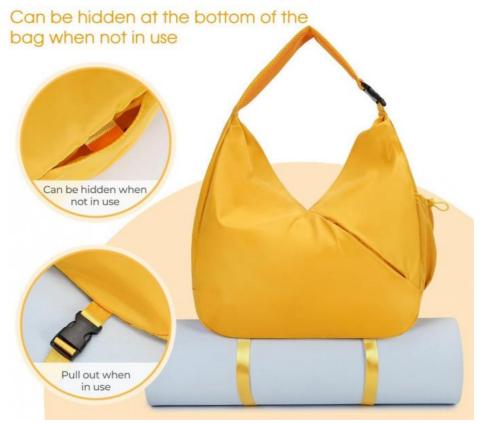

#### **Concealed Yoga Mat Carrying Strap**

This gym bag ingeniously features a concealed yoga mat carrying strap at the bottom, making it convenient to hang your yoga mat, beach mat, and more. The unique storage design allows these carrying straps to be discreetly stowed away when you don't need to transport the yoga mat, preserving the aesthetics and everyday usability.

#### Unique Shoulder Strap Design

Unlike regular yoga bag, this bag boasts an upgraded padded shoulder strap design, providing the most comfortable experience whether carried by hand or slung over the shoulder. Additionally, it features a detachable clasp for added convenience while accessing your belongings. The adjustable design allows for easy transition between shoulder carrying and handheld use.