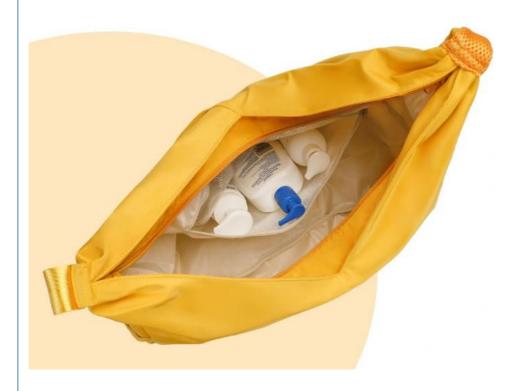

# **Inside Wet Pocket**

For Your Wet Clothes, Swimsuits, Towels, Toiletries, and More