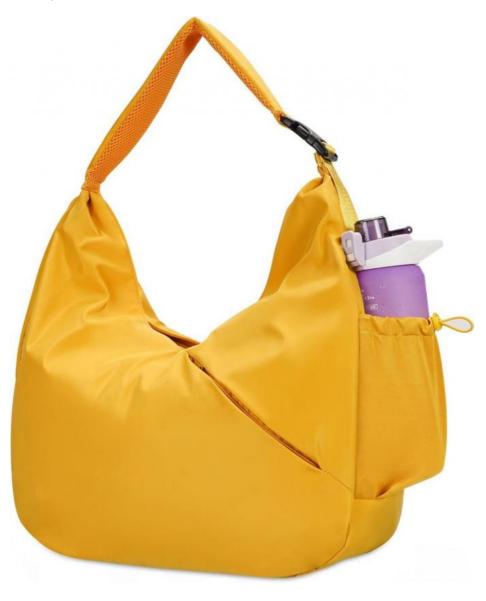

#### 30L Large Capacity

The main compartment measures 17.5\*18\*6.3 inches, offering a spacious 30-liter capacity, enough to accommodate all your travel essentials and fitness gear. The front of the bag features a zippered pocket, providing convenient storage for items like glasses, phones, wallets, or other belongings you need quick access to. There's also a side pocket with a drawstring closure, designed for holding items such as water bottles, umbrellas, and more.