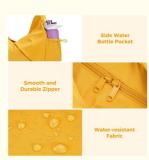

#### Wet Pocket & Shoe Compartment Design

This workout bag features a wet pocket designed to accommodate damp clothes, wet towels, swimsuits, toiletries, and more, effectively separating dry and wet items. Additionally, there is a zippered shoe compartment at the back, making it easy to store various types of footwear, such as slippers and athletic shoes, fulfilling your diverse exercise and travel needs.

#### 30L Large Capacity

The main compartment measures 17.5\*18\*6.3 inches, offering a spacious 30-liter capacity, enough to accommodate all your travel essentials and fitness gear. The front of the bag features a zippered pocket, providing convenient storage for items like glasses, phones, wallets, or other belongings you need quick access to. There's also a side pocket with a drawstring closure, designed for holding items such as water bottles, umbrellas, and more.