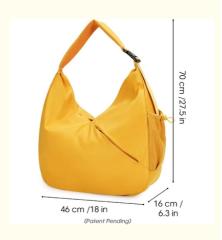

## **Product Specification**

Product Name: Large Overnight Weekender Sports Duffel

Gym Yoga Custom Travel Bag With Hidden Yoga Mat Holder & Shoe Compartment

• Dimensions: 18.1 X 6.3 X 27.5 Inches

• Item Weight: 1.26 Pounds

#### 30L Large Capacity

The main compartment measures 17.5\*18\*6.3 inches, offering a spacious 30-liter capacity, enough to accommodate all your travel essentials and fitness gear. The front of the bag features a zippered pocket, providing convenient storage for items like glasses, phones, wallets, or other belongings you need quick access to. There's also a side pocket with a drawstring closure, designed for holding items such as water bottles, umbrellas, and more.