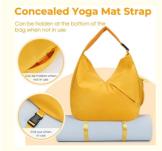

#### **Concealed Yoga Mat Carrying Strap**

This gym bag ingeniously features a concealed yoga mat carrying strap at the bottom, making it convenient to hang your yoga mat, beach mat, and more. The unique storage design allows these carrying straps to be discreetly stowed away when you don't need to transport the yoga mat, preserving the aesthetics and everyday usability.

# **Concealed Yoga Mat Strap**