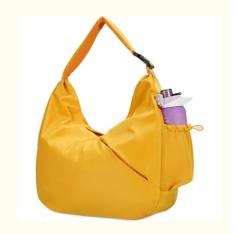

#### 30L Large Capacity

The main compartment measures 17.5\*18\*6.3 inches, offering a spacious 30-liter capacity, enough to accommodate all your travel essentials and fitness gear. The front of the bag features a zippered pocket, providing convenient storage for items like glasses, phones, wallets, or other belongings you need quick access to. There's also a side pocket with a drawstring closure, designed for holding items such as water bottles, umbrellas, and more.