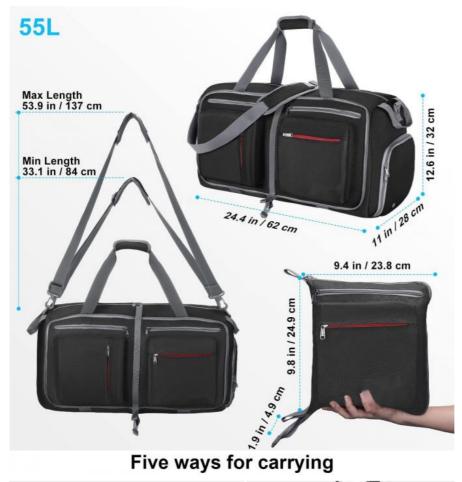

# **Product Specification**

Product Name: Foldable Weekender Light Black Large

Capacity 55L Water-proof & Tear Resistant

Custom Travel Bag With Shoes

Compartment

• Closure Type: Zipper

Handle: Retractable Top Handle

• Item Weight: 1.32 Pounds

Size: 24.4 X 11 X 12.6 InchesColor: Black Or Customized

• Logo: Printing, Woven Label Or Customized

Main Compartment: Large

Material: Polyester Or Customized

Pockets: Multiple
Shoulder Strap: Adjustable
Water Resistant: Yes

#### Large Capacity 55L and 1.6 pounds

Product Dimensions (Unfolded Size): 24.4 x 12.6 x 11 inches, (Folded Size): 10.6 x 9.4 x 1.9 inches, easy to store)\*\* This folding bag has one spacious main compartment and 7 separate pockets. Made of honeycomb 600D polyester fabric, waterproof & tear-resistant, and premium metal SBS zippers and reinforced major stress points.