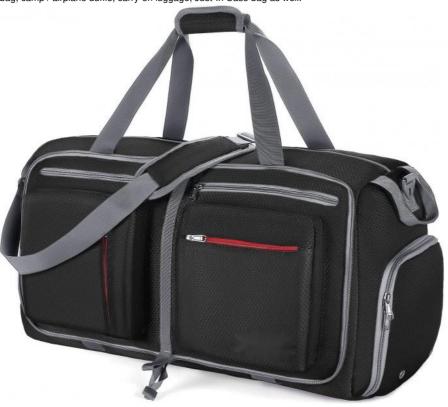

#### Large Capacity 55L and 1.6 pounds

Product Dimensions (Unfolded Size): 24.4 x 12.6 x 11 inches, (Folded Size): 10.6 x 9.4 x 1.9 inches, easy to store)\*\* This folding bag has one spacious main compartment and 7 separate pockets. Made of honeycomb 600D polyester fabric, waterproof & tear-resistant, and premium metal SBS zippers and reinforced major stress points.

#### **Versatile Straps**

When contents are too heavy for a single person, the two side straps are useful for two people to carry together. The detachable shoulder strap can be adjusted and locked to whatever length needed for carrying over the shoulder to alleviate the weight.]

#### Reasonable Design

- 1. Side shoe pocket has two exclusive ventilated air vents and can also be used as a dirty laundry compartment, water & odor resistant.
- 2. The sleeve on the back of the duffle has an additional adhesion belt to keep the bag stayed on the suitcase tightly.
- 3.It comes with rounded stitched grip handles and padded, adjustable, removable shoulder strap buckle.