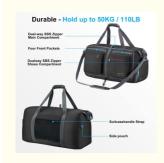

#### Large Capacity 55L and 1.6 pounds

Product Dimensions (Unfolded Size): 24.4 x 12.6 x 11 inches, (Folded Size): 10.6 x 9.4 x 1.9 inches, easy to store)\*\* This folding bag has one spacious main compartment and 7 separate pockets. Made of honeycomb 600D polyester fabric, waterproof & tear-resistant, and premium metal SBS zippers and reinforced major stress points.

#### **Versatile Straps**

When contents are too heavy for a single person, the two side straps are useful for two people to carry together. The detachable shoulder strap can be adjusted and locked to whatever length needed for carrying over the shoulder to alleviate the weight.]

#### Reasonable Design

- 1. Side shoe pocket has two exclusive ventilated air vents and can also be used as a dirty laundry compartment, water & odor resistant.
- 2. The sleeve on the back of the duffle has an additional adhesion belt to keep the bag stayed on the suitcase tightly.
- 3.It comes with rounded stitched grip handles and padded, adjustable, removable shoulder strap buckle.