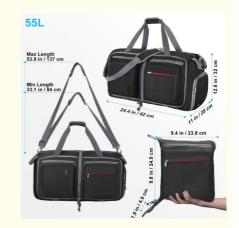

#### Large Capacity 55L and 1.6 pounds

Product Dimensions (Unfolded Size): 24.4 x 12.6 x 11 inches, (Folded Size): 10.6 x 9.4 x 1.9 inches, easy to store)\*\* This folding bag has one spacious main compartment and 7 separate pockets. Made of honeycomb 600D polyester fabric, waterproof & tear-resistant, and premium metal SBS zippers and reinforced major stress points.

#### Foldable and Spacious

It can be folded into a really small compact taking up so little space AND CAN BE USED AS A MESSENGER BAG. Opening up to have about 55L capacity to use as a luggage bag in case that your suitcase swells.