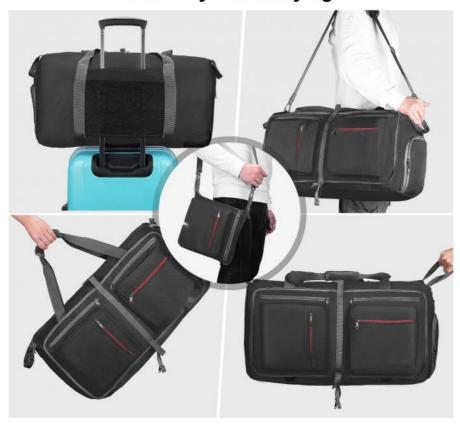

#### **Versatile Straps**

When contents are too heavy for a single person, the two side straps are useful for two people to carry together. The detachable shoulder strap can be adjusted and locked to whatever length needed for carrying over the shoulder to alleviate the weight.]

#### Reasonable Design

- 1. Side shoe pocket has two exclusive ventilated air vents and can also be used as a dirty laundry compartment, water & odor resistant.
- 2. The sleeve on the back of the duffle has an additional adhesion belt to keep the bag stayed on the suitcase tightly.
- 3.It comes with rounded stitched grip handles and padded, adjustable, removable shoulder strap buckle.

#### Foldable and Spacious

It can be folded into a really small compact taking up so little space AND CAN BE USED AS A MESSENGER BAG. Opening up to have about 55L capacity to use as a luggage bag in case that your suitcase swells.

#### Multipurpose

Your good companion for traveling, could be served as a sports gym luggage, weekender bag, oversize travel bag, military duffle bag, overnight bag, camp / airplane duffle, carry-on luggage, Just-In Case bag as well.