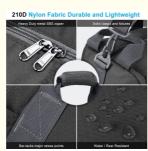

#### Large Capacity 55L and 1.6 pounds

Product Dimensions (Unfolded Size): 24.4 x 12.6 x 11 inches, (Folded Size): 10.6 x 9.4 x 1.9 inches, easy to store)\*\* This folding bag has one spacious main compartment and 7 separate pockets. Made of honeycomb 600D polyester fabric, waterproof & tear-resistant, and premium metal SBS zippers and reinforced major stress points.

#### Reasonable Design

- 1. Side shoe pocket has two exclusive ventilated air vents and can also be used as a dirty laundry compartment, water & odor resistant.
- 2. The sleeve on the back of the duffle has an additional adhesion belt to keep the bag stayed on the suitcase tightly.
- 3.It comes with rounded stitched grip handles and padded, adjustable, removable shoulder strap buckle.