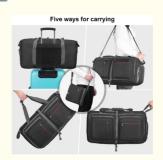

#### **Versatile Straps**

When contents are too heavy for a single person, the two side straps are useful for two people to carry together. The detachable shoulder strap can be adjusted and locked to whatever length needed for carrying over the shoulder to alleviate the weight.]

#### Reasonable Design

- 1. Side shoe pocket has two exclusive ventilated air vents and can also be used as a dirty laundry compartment, water & odor resistant.
- 2. The sleeve on the back of the duffle has an additional adhesion belt to keep the bag stayed on the suitcase tightly.
- 3.It comes with rounded stitched grip handles and padded, adjustable, removable shoulder strap buckle.

#### Multipurpose

Your good companion for traveling, could be served as a sports gym luggage, weekender bag, oversize travel bag, military duffle bag, overnight bag, camp / airplane duffle, carry-on luggage, Just-In Case bag as well.