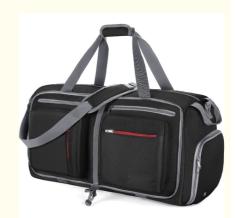

# Light Black 55L Foldable Weekender Bag Waterproof Tear Resistant With Shoes Compartment

# **Product Specification**

Product Name: Foldable Weekender Light Black Large

Capacity 55L Water-proof & Tear Resistant

Custom Travel Bag With Shoes

Compartment

• Closure Type: Zipper

Handle: Retractable Top Handle

• Item Weight: 1.32 Pounds

Size: 24.4 X 11 X 12.6 InchesColor: Black Or Customized

• Logo: Printing, Woven Label Or Customized

Main Compartment: Large

Material: Polyester Or Customized

Pockets: Multiple
Shoulder Strap: Adjustable
Water Resistant: Yes