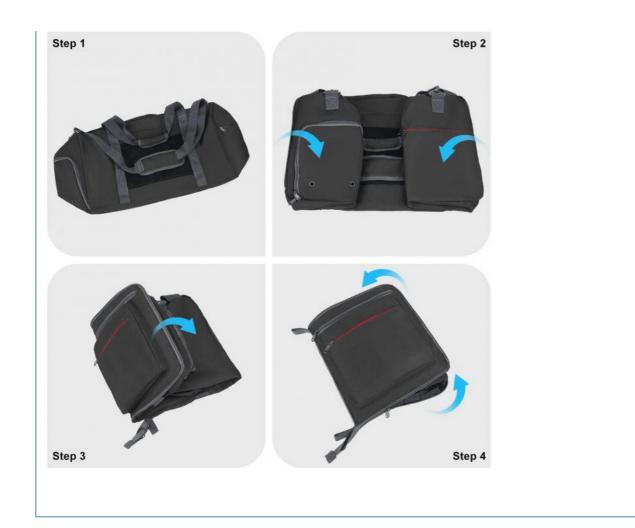

#### Large Capacity 55L and 1.6 pounds

Product Dimensions (Unfolded Size): 24.4 x 12.6 x 11 inches, (Folded Size): 10.6 x 9.4 x 1.9 inches, easy to store)\*\* This folding bag has one spacious main compartment and 7 separate pockets. Made of honeycomb 600D polyester fabric, waterproof & tear-resistant, and premium metal SBS zippers and reinforced major stress points.

#### Foldable and Spacious

It can be folded into a really small compact taking up so little space AND CAN BE USED AS A MESSENGER BAG. Opening up to have about 55L capacity to use as a luggage bag in case that your suitcase swells.