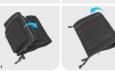

#### Reasonable Design

- 1. Side shoe pocket has two exclusive ventilated air vents and can also be used as a dirty laundry compartment, water & odor resistant.
- 2. The sleeve on the back of the duffle has an additional adhesion belt to keep the bag stayed on the suitcase tightly.
- 3.It comes with rounded stitched grip handles and padded, adjustable, removable shoulder strap buckle.