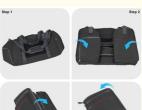

#### Foldable and Spacious

It can be folded into a really small compact taking up so little space AND CAN BE USED AS A MESSENGER BAG. Opening up to have about 55L capacity to use as a luggage bag in case that your suitcase swells.

#### Large Capacity 55L and 1.6 pounds

Product Dimensions (Unfolded Size): 24.4 x 12.6 x 11 inches, (Folded Size): 10.6 x 9.4 x 1.9 inches, easy to store)\*\* This folding bag has one spacious main compartment and 7 separate pockets. Made of honeycomb 600D polyester fabric, waterproof & tear-resistant, and premium metal SBS zippers and reinforced major stress points.