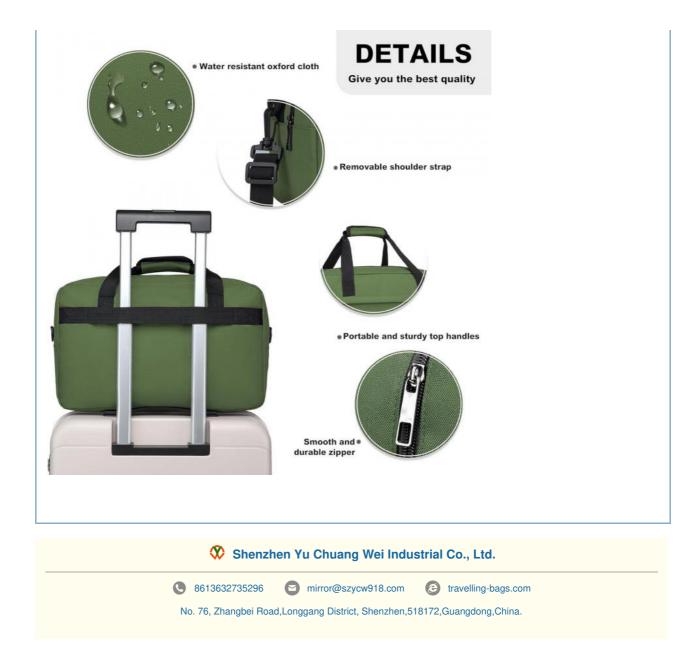

### PRACTICALITY DURABLE TRAVEL BAG

3 in 1 compact holdall made from premium quality oxford cloth which is lightweight and strong to withstand the rigours of modern transport. It features two handles on the top with a velcro clasp to carry by hand; Also it includes a length-adjustable shoulder strap to release your hand conveniently; Integrated trolley sleeve slides over rolling luggage handle making any travel a breeze.