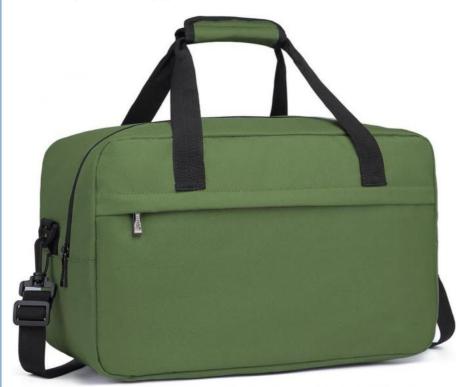

# 20L Under Seat Carry-On Sports Tote Gym Weekender Overnight Bag For Men Women

### PRACTICALITY DURABLE TRAVEL BAG

3 in 1 compact holdall made from premium quality oxford cloth which is lightweight and strong to withstand the rigours of modern transport. It features two handles on the top with a velcro clasp to carry by hand; Also it includes a length-adjustable shoulder strap to release your hand conveniently; Integrated trolley sleeve slides over rolling luggage handle making any travel a breeze.