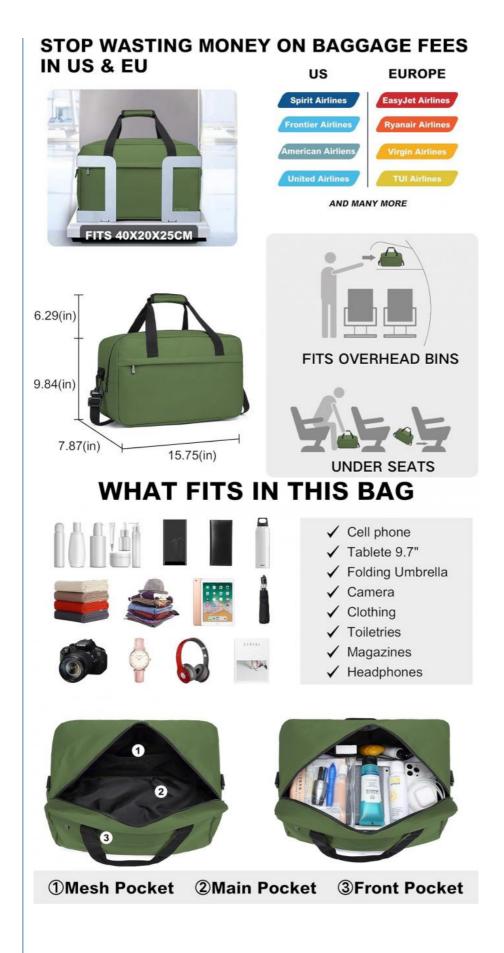

#### STOP WASTING MONEY ON BAGGAGE FEES IN US & EU US EUROPE

US EUROPE ft Altinos fier Antinos fer Antinos de Altinos AND MANY MORE

6.29(in) 9.84(in) 7.87(in) 15.75(in)

UNDER SEATS

### AIRPLNE FRIENDLY UNDERSEAT BAG

We specially designed suitable size to measure 15.75x9.84x7.87 in; This under seat flight bag is EXACTLY This is a relatively large size you can take for free in the cabin when flying with most airlines world-wide; Including United Airlines, American Airlines, Frontier Airlines, Hawaiian Airlines, TUI Fly, Southwest Airlines, Ryanair, easyJet, British Airways, Etihad, Emirates, Delta, Flybe, Lufthansa, Norwegian, Jet2, KLM and Virgin Atlantic to name just a few.

### PRACTICALITY DURABLE TRAVEL BAG

3 in 1 compact holdall made from premium quality oxford cloth which is lightweight and strong to withstand the rigours of modern transport. It features two handles on the top with a velcro clasp to carry by hand; Also it includes a length-adjustable shoulder strap to release your hand conveniently; Integrated trolley sleeve slides over rolling luggage handle making any travel a breeze.

#### MEDIUM PERSONAL ITEM BAG

Cabin bag dimensions: 40x20x25cm, weight 0.88lb/0.4 kg, capacity 20 L. Designed specifically as a small free of charge carry on board baggage for the budget Ryanair airline. Reasonable space design(large main compartment) make travel essentials well organized; One inner mesh bag for your cellphone and changes; The convenient front zipped pocket is an ideal space for your travel documents and any items you need to quick access to.

#### MULTI-PURPOSE DUFFEL BAG

medium gym tote bag is a perfect reliable companion for both indoor and outdoor sports. It is a great shoulder bag for workout, travel, sports activity, tennis, basketball, yoga, fishing, hunting, camping, hiking and many outdoor activities. Suitable for sport gym bag, school duffle bag, travel duffel bag, travel holdall bag, gym holiday, etc.