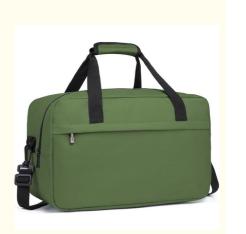

# 20L Under Seat Carry-On Sports Tote Gym Weekender Overnight Bag For Men Women

### PRACTICALITY DURABLE TRAVEL BAG

3 in 1 compact holdall made from premium quality oxford cloth which is lightweight and strong to withstand the rigours of modern transport. It features two handles on the top with a velcro clasp to carry by hand; Also it includes a length-adjustable shoulder strap to release your hand conveniently; Integrated trolley sleeve slides over rolling luggage handle making any travel a breeze.