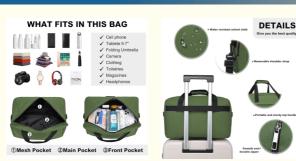

#### MEDIUM PERSONAL ITEM BAG

Cabin bag dimensions: 40x20x25cm, weight 0.88lb/0.4 kg, capacity 20 L. Designed specifically as a small free of charge carry on board baggage for the budget Ryanair airline. Reasonable space design(large main compartment) make travel essentials well organized; One inner mesh bag for your cellphone and changes; The convenient front zipped pocket is an ideal space for your travel documents and any items you need to quick access to.

#### MULTI-PURPOSE DUFFEL BAG

medium gym tote bag is a perfect reliable companion for both indoor and outdoor sports. It is a great shoulder bag for workout, travel, sports activity, tennis, basketball, yoga, fishing, hunting, camping, hiking and many outdoor activities. Suitable for sport gym bag, school duffle bag, travel duffel bag, travel holdall bag, gym holiday, etc.