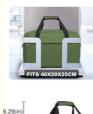

#### STOP WASTING MONEY ON BAGGAGE FEES IN US & EU US EUROPE

US EUROPE ft Altinos fier Antinos fer Antinos de Altinos AND MANY MORE

6.29(in) 9.84(in) 7.87(in) 15.75(in)

UNDER SEATS

#### MEDIUM PERSONAL ITEM BAG

Cabin bag dimensions: 40x20x25cm, weight 0.88lb/0.4 kg, capacity 20 L. Designed specifically as a small free of charge carry on board baggage for the budget Ryanair airline. Reasonable space design(large main compartment) make travel essentials well organized; One inner mesh bag for your cellphone and changes; The convenient front zipped pocket is an ideal space for your travel documents and any items you need to quick access to.