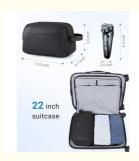

#### Large capacity

Size 12x6.7x5.5 inches. The mens toiletry bag meets all your storage needs for toiletries or shaving supplies. It's suitable to be a gift for men on Christmas Day.

### Multi-functional bag

Can be used as a toiletry bag,cosmetic bag,mens shaving bag for your travel needs and can easily fit into backpacks and suitcases.