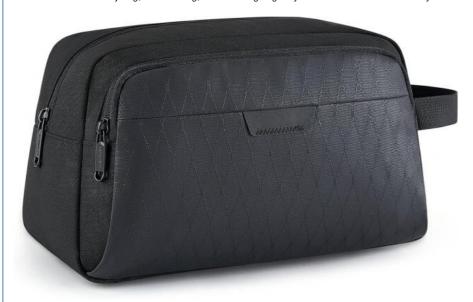

#### Water-resistant material

Our travel bag for toiletries is made of sturdy and stiff material, with good internal structure, it can keep its shape and not easily deformed. No unpleasant smell and easy to clean.