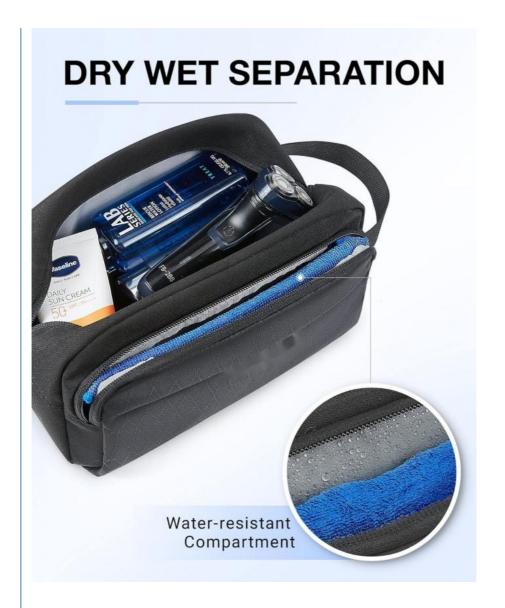

### Separate compartment

Our travel toiletry bag has two pockets. There are water-resistant pocket and main compartment of the travel bag. And the cleansers, razors, creams can be placed flat.

#### Dry and wet

The front compartments can keep the wet/dry separated. Won't stain your clean items.