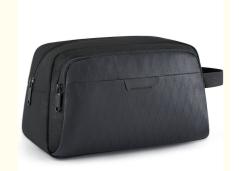

# Black Large Capacity Custom Travel Bag Water Resistant Toiletry Shaving For Men

## **Product Specification**

Product Name: Premium Quality Black Large Capacity Water

Resistant Toiletry Shaving Custom Travel

Bag For Men

Material: Nylon Or Customized

Durability: HighExterior Pockets: Yes

• Size: 12x6.7x5.5 Inches Or Customized

• Weight: 5.9 Ounces

• Interior Pockets: Yes

Lining Material: Polyester Or Customized

Main Compartment: LargePockets: Multiple

Structure: Multiple Compartments

Style: LeisureTravel Bag Packing: Negotiatable