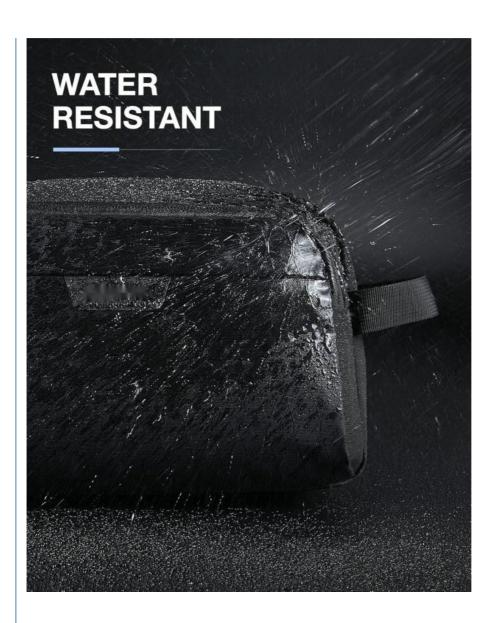

#### Water-resistant material

Our travel bag for toiletries is made of sturdy and stiff material, with good internal structure, it can keep its shape and not easily deformed. No unpleasant smell and easy to clean.