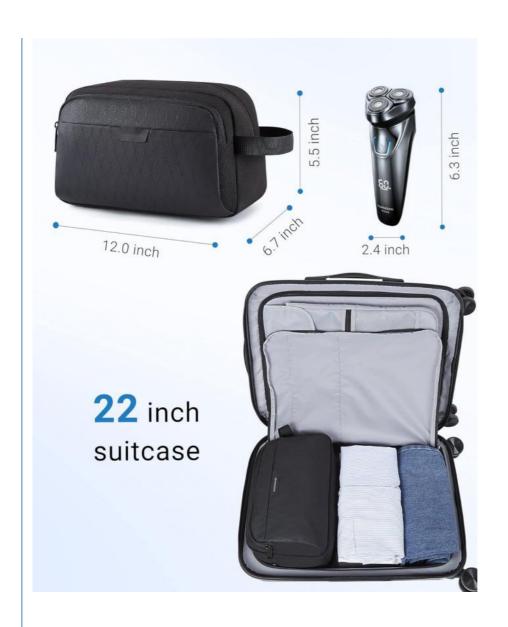

#### Large capacity

Size 12x6.7x5.5 inches. The mens toiletry bag meets all your storage needs for toiletries or shaving supplies. It's suitable to be a gift for men on Christmas Day.

• Size: 12x6.7x5.5 Inches Or Customized

• Weight: 5.9 Ounces

• Interior Pockets: Yes

Lining Material: Polyester Or Customized

Main Compartment: LargePockets: Multiple

Structure: Multiple Compartments

Style: LeisureTravel Bag Packing: Negotiatable