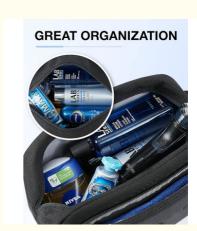

### Separate compartment

Our travel toiletry bag has two pockets. There are water-resistant pocket and main compartment of the travel bag. And the cleansers, razors, creams can be placed flat.

### Multi-functional bag

Can be used as a toiletry bag,cosmetic bag,mens shaving bag for your travel needs and can easily fit into backpacks and suitcases.