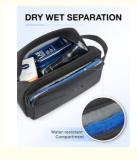

#### Dry and wet

The front compartments can keep the wet/dry separated. Won't stain your clean items.