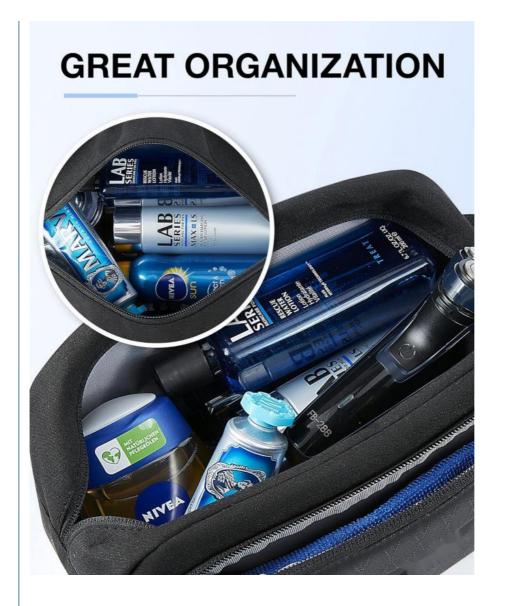

#### Large capacity

Size 12x6.7x5.5 inches. The mens toiletry bag meets all your storage needs for toiletries or shaving supplies. It's suitable to be a gift for men on Christmas Day.

### Separate compartment

Our travel toiletry bag has two pockets. There are water-resistant pocket and main compartment of the travel bag. And the cleansers, razors, creams can be placed flat.