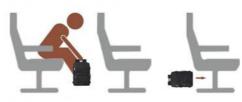

#### **APPROVED BY MOST FLIGHTS**

Approximate sizes (L) 12.59" x (W)4.72" x (H) 16.53" inches, 1.65 pounds. This personal item backpack meets the boarding requirements and can be opened and folded 180 degrees like a suitcase, which can quickly pass through airport security and is specially designed for plane travel. Well-Knitted Trolley Sleeve Free Your Hands.

## FITS FOR AIRLINE DIMENSIONS

Save Your Carry-On Charges

Overhead Bin

**Under Seat** 