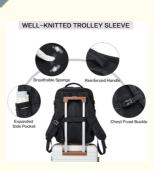

#### HIGH-QUALITY FABRIC & COMFORT DESIGN

The travel backpack is made of durable polyester material with good air permeability & heat dissipation. if it gets dirty, you can wipe it gently with wet paper towels. The Comfortable airflow back design is ergonomic, thick & soft multi-panel ventilated padding provides back support. Breathable, adjustable shoulder straps and a chest buckle to relieve shoulder pressure.

## WELL-KNITTED TROLLEY SLEEVE

No. 76, Zhangbei Road,Longgang District, Shenzhen,518172,Guangdong,China.