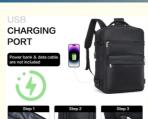

#### WET BAG &USB CHARGING PORT

The wet bag is made of high-density water-resistant material that can help you to separate dry items and wet items. USB interface design enable to charge your phone anytime and anywhere. Please note that the backpack does not come with a power bank and data cable, it is only for the convenience of mobile phone charging. The backpack also have zipper pockets, pen slot, phone pocket, slip pocket & side pockets for easy storage of items.

# **USB**

## **CHARGING PORT**

Power bank & data cable are not included

Connect the power bank in the bag

Connect the mobile phone with the cable

Connect your device