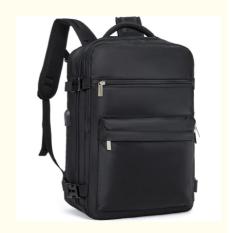

#### HIGH-QUALITY FABRIC & COMFORT DESIGN

The travel backpack is made of durable polyester material with good air permeability & heat dissipation. if it gets dirty, you can wipe it gently with wet paper towels. The Comfortable airflow back design is ergonomic, thick & soft multi-panel ventilated padding provides back support. Breathable, adjustable shoulder straps and a chest buckle to relieve shoulder pressure.

#### LARGE CAPACITY & MULTIFUNCTIONAL DESIGN

The main compartment can hold 4-6 pieces of thin tops or pants, which can meet the needs of short trips or business trips for 2-3 days. Separate laptop compartment (with a padded compartment effectively protect your notebook from damage), fits up to 15.6 inch laptop. It can be served as an everyday backpack, professional backpack for a laptop, or daily use anywhere for the weekend.