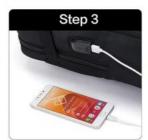

#### WET BAG &USB CHARGING PORT

The wet bag is made of high-density water-resistant material that can help you to separate dry items and wet items. USB interface design enable to charge your phone anytime and anywhere. Please note that the backpack does not come with a power bank and data cable, it is only for the convenience of mobile phone charging. The backpack also have zipper pockets, pen slot, phone pocket, slip pocket & side pockets for easy storage of items.

# **USB**

## **CHARGING PORT**

Power bank & data cable are not included

Connect the power bank in the bag

Connect the mobile phone with the cable

Connect your device