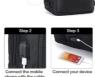

#### WET BAG &USB CHARGING PORT

The wet bag is made of high-density water-resistant material that can help you to separate dry items and wet items. USB interface design enable to charge your phone anytime and anywhere. Please note that the backpack does not come with a power bank and data cable, it is only for the convenience of mobile phone charging. The backpack also have zipper pockets, pen slot, phone pocket, slip pocket & side pockets for easy storage of items.

## **CHARGING PORT**

Power bank & data cable are not included

Connect the power bank in the bag

Connect the mobile phone with the cable

Connect your device