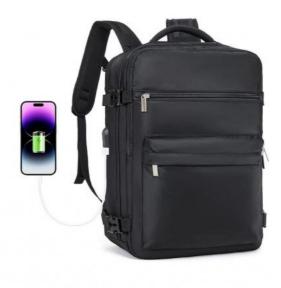

#### HIGH-QUALITY FABRIC & COMFORT DESIGN

The travel backpack is made of durable polyester material with good air permeability & heat dissipation. if it gets dirty, you can wipe it gently with wet paper towels. The Comfortable airflow back design is ergonomic, thick & soft multi-panel ventilated padding provides back support. Breathable, adjustable shoulder straps and a chest buckle to relieve shoulder pressure.

#### LARGE CAPACITY & MULTIFUNCTIONAL DESIGN

The main compartment can hold 4-6 pieces of thin tops or pants, which can meet the needs of short trips or business trips for 2-3 days. Separate laptop compartment (with a padded compartment effectively protect your notebook from damage), fits up to 15.6 inch laptop. It can be served as an everyday backpack, professional backpack for a laptop, or daily use anywhere for the weekend.

#### WET BAG &USB CHARGING PORT

The wet bag is made of high-density water-resistant material that can help you to separate dry items and wet items. USB interface design enable to charge your phone anytime and anywhere. Please note that the backpack does not come with a power bank and data cable, it is only for the convenience of mobile phone charging. The backpack also have zipper pockets, pen slot, phone pocket, slip pocket & side pockets for easy storage of items.