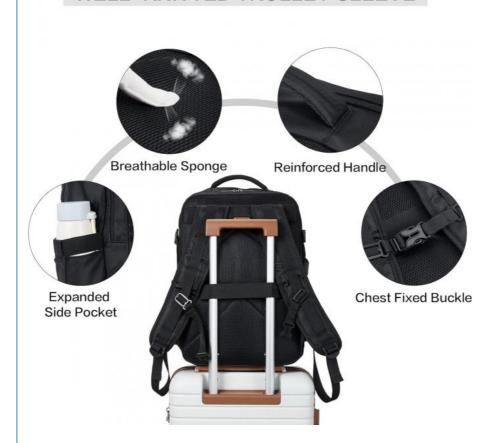

#### **APPROVED BY MOST FLIGHTS**

Approximate sizes (L) 12.59" x (W)4.72" x (H) 16.53" inches, 1.65 pounds. This personal item backpack meets the boarding requirements and can be opened and folded 180 degrees like a suitcase, which can quickly pass through airport security and is specially designed for plane travel. Well-Knitted Trolley Sleeve Free Your Hands.

## WELL-KNITTED TROLLEY SLEEVE

No. 76, Zhangbei Road,Longgang District, Shenzhen,518172,Guangdong,China.