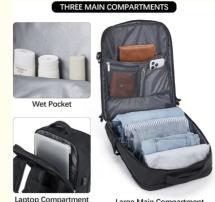

#### LARGE CAPACITY & MULTIFUNCTIONAL DESIGN

The main compartment can hold 4-6 pieces of thin tops or pants, which can meet the needs of short trips or business trips for 2-3 days. Separate laptop compartment (with a padded compartment effectively protect your notebook from damage), fits up to 15.6 inch laptop. It can be served as an everyday backpack, professional backpack for a laptop, or daily use anywhere for the weekend.

#### WET BAG &USB CHARGING PORT

The wet bag is made of high-density water-resistant material that can help you to separate dry items and wet items. USB interface design enable to charge your phone anytime and anywhere. Please note that the backpack does not come with a power bank and data cable, it is only for the convenience of mobile phone charging. The backpack also have zipper pockets, pen slot, phone pocket, slip pocket & side pockets for easy storage of items.

## THREE MAIN COMPARTMENTS

Wet Pocket

**Laptop Compartment** 

12.59 inch

4.72 inch