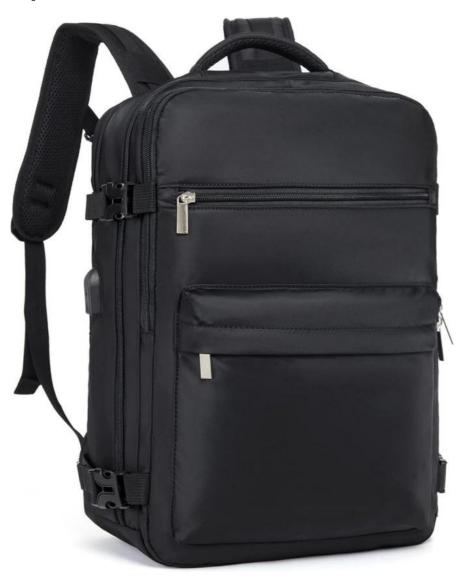

#### **Product Specification**

• Product Name: Multi-functional Design Lightweight

Weekender Overnight Flight Approved Carry On Custom Travel Bag 15.6" Laptop Sleeve

Foldable:

Material: Polyester Or Customized Function: Multi- Purpose Bag, waterproof . Lining Material: Polyester Or Customized

#### LARGE CAPACITY & MULTIFUNCTIONAL DESIGN

The main compartment can hold 4-6 pieces of thin tops or pants, which can meet the needs of short trips or business trips for 2-3 days. Separate laptop compartment (with a padded compartment effectively protect your notebook from damage), fits up to 15.6 inch laptop. It can be served as an everyday backpack, professional backpack for a laptop, or daily use anywhere for the weekend.

#### **APPROVED BY MOST FLIGHTS**

Approximate sizes (L) 12.59" x (W)4.72" x (H) 16.53" inches, 1.65 pounds. This personal item backpack meets the boarding requirements and can be opened and folded 180 degrees like a suitcase, which can quickly pass through airport security and is specially designed for plane travel. Well-Knitted Trolley Sleeve Free Your Hands.