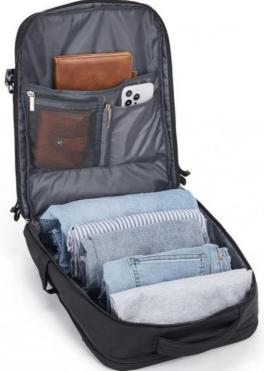

#### LARGE CAPACITY & MULTIFUNCTIONAL DESIGN

The main compartment can hold 4-6 pieces of thin tops or pants, which can meet the needs of short trips or business trips for 2-3 days. Separate laptop compartment (with a padded compartment effectively protect your notebook from damage), fits up to 15.6 inch laptop. It can be served as an everyday backpack, professional backpack for a laptop, or daily use anywhere for the weekend.

## THREE MAIN COMPARTMENTS

Wet Pocket

**Laptop Compartment** 

12.59 inch

4.72 inch