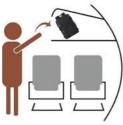

#### **APPROVED BY MOST FLIGHTS**

Approximate sizes (L) 12.59" x (W)4.72" x (H) 16.53" inches, 1.65 pounds. This personal item backpack meets the boarding requirements and can be opened and folded 180 degrees like a suitcase, which can quickly pass through airport security and is specially designed for plane travel. Well-Knitted Trolley Sleeve Free Your Hands.

## FITS FOR AIRLINE DIMENSIONS

Save Your Carry-On Charges

Overhead Bin

**Under Seat** 