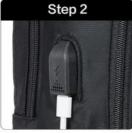

## **CHARGING PORT**

Power bank & data cable are not included

Connect the power bank in the bag

Connect the mobile phone with the cable

Connect your device