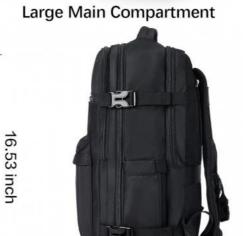

. Closure Type: Zipper

12.59 X 4.72 X 16.53 Inches · Size:

. Main Compartment: Large

· Occasion: Travel, Outdoor Sports, Business Trip

Custom Logo , FBA Service Service: Style: Duffle/Sports Duffel/Gym Sports

Weight: 1.65 Pounds

Highlight: Lightweight Weekender Overnight Bag,

Flight Approved Weekender Overnight Bag

Large Main Compartment

#### LARGE CAPACITY & MULTIFUNCTIONAL DESIGN

The main compartment can hold 4-6 pieces of thin tops or pants, which can meet the needs of short trips or business trips for 2-3 days. Separate laptop compartment (with a padded compartment effectively protect your notebook from damage), fits up to 15.6 inch laptop. It can be served as an everyday backpack, professional backpack for a laptop, or daily use anywhere for the weekend.