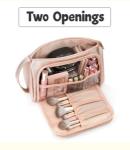

#### TWO WAYS OPEN

This make up bag have two ways open, It's easy to store small items, makeup brush, to make your daily make-up, cream, lipstick, perfume and other beauty things organized and protected.

# **Two Openings**

Durable handle

Elastic brush slot

Side opening

SBS Metal Zippers

No. 76, Zhangbei Road,Longgang District, Shenzhen,518172,Guangdong,China.