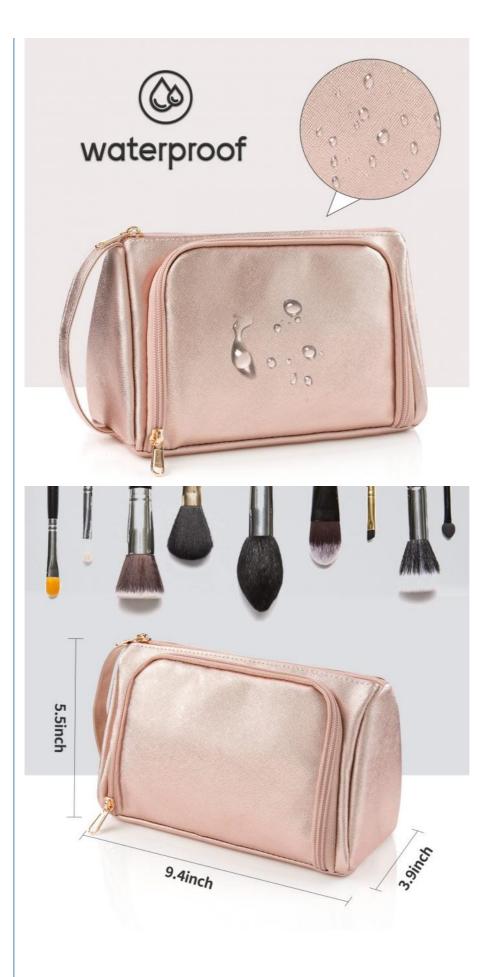

• Item Weight: 5.8oz

Size: 9.4×5.5×3.9 Inch
Packing: 1pc/poly Bag

Material: PU Leather Or Customized

Tearresistant: Yes Top Handles: YES

Trademark: ARCH/Customized

Travel Bag Packing: Negotiatable

Waterproof: Yes

#### WATER-RESISTANT & HIGH QUALITY

Cosmetic bags for women, It has water-resistant and durable fabric to protects your items from spills, easy to wipe down. This makeup bag for purse made of premium PU leather. Nice lining, reliable double zippers, zip-top closure.