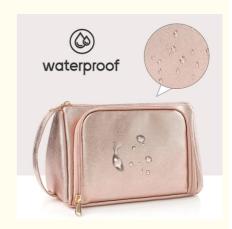

#### WATER-RESISTANT & HIGH QUALITY

Cosmetic bags for women, It has water-resistant and durable fabric to protects your items from spills, easy to wipe down. This makeup bag for purse made of premium PU leather. Nice lining, reliable double zippers, zip-top closure.