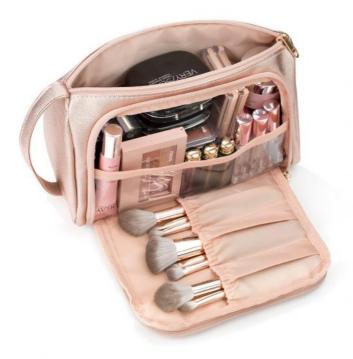

## COMPARTMENT

This travel makeup bag have one main compartment with 2 small clear pockets neatly organizes your makeup. One large compartment easily holds travel-size toiletries or skin-care products. Side pockets can hold your concealer, lipsticks or other small items.

#### TWO WAYS OPEN

This make up bag have two ways open, It's easy to store small items, makeup brush, to make your daily make-up, cream, lipstick, perfume and other beauty things organized and protected.