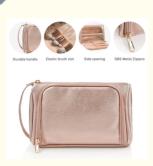

#### Advantages Of Our Travel Makeup Bag

Duel Opening Way / Side Section For Makeup Brush / Portable Handle / Premium Pu Leather / Pink Lining / Fashion Design / Compact / Waterproof / Lightweigth / Durable

## COMPARTMENT

This travel makeup bag have one main compartment with 2 small clear pockets neatly organizes your makeup. One large compartment easily holds travel-size toiletries or skin-care products. Side pockets can hold your concealer, lipsticks or other small items.

#### TWO WAYS OPEN

This make up bag have two ways open, It's easy to store small items, makeup brush, to make your daily make-up, cream, lipstick, perfume and other beauty things organized and protected.

# **Two Openings**

Durable handle

Elastic brush slot

Side opening

SBS Metal Zippers

No. 76, Zhangbei Road,Longgang District, Shenzhen,518172,Guangdong,China.