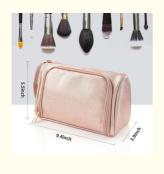

• Item Weight: 5.8oz

Size: 9.4×5.5×3.9 Inch
Packing: 1pc/poly Bag

Material: PU Leather Or Customized

Tearresistant: Yes Top Handles: YES

Trademark: ARCH/Customized

Travel Bag Packing: Negotiatable

Waterproof: Yes