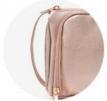

## Portable Rose Golden PU Leather Toiletry Makeup Bag Waterproof Custom Travel Bag

## **Product Specification**

Product Name: Portable Rose Golden PU Leather

Waterproof Toiletry Makeup Custom Travel

Bag For Women & Girls

• Durability: High

Feature: Tote And Shoulder BagColor: Rose Golden Or Customized

#### Advantages Of Our Travel Makeup Bag

Duel Opening Way / Side Section For Makeup Brush / Portable Handle / Premium Pu Leather / Pink Lining / Fashion Design / Compact / Waterproof / Lightweigth / Durable