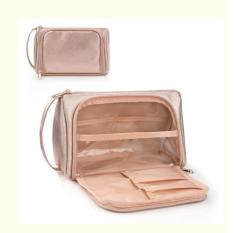

## COMPARTMENT

This travel makeup bag have one main compartment with 2 small clear pockets neatly organizes your makeup. One large compartment easily holds travel-size toiletries or skin-care products. Side pockets can hold your concealer, lipsticks or other small items.

#### TWO WAYS OPEN

This make up bag have two ways open, It's easy to store small items, makeup brush, to make your daily make-up, cream, lipstick, perfume and other beauty things organized and protected.