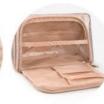

## COMPARTMENT

This travel makeup bag have one main compartment with 2 small clear pockets neatly organizes your makeup. One large compartment easily holds travel-size toiletries or skin-care products. Side pockets can hold your concealer, lipsticks or other small items.

#### TWO WAYS OPEN

This make up bag have two ways open, It's easy to store small items, makeup brush, to make your daily make-up, cream, lipstick, perfume and other beauty things organized and protected.