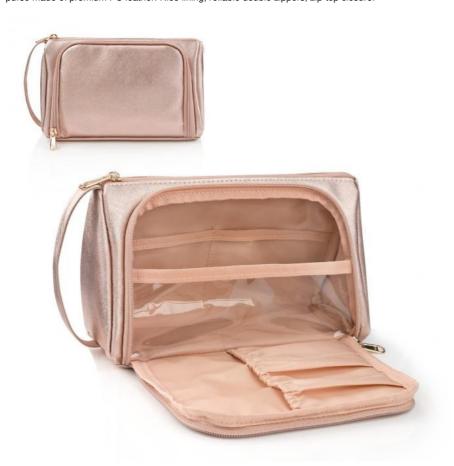

## COMPARTMENT

This travel makeup bag have one main compartment with 2 small clear pockets neatly organizes your makeup. One large compartment easily holds travel-size toiletries or skin-care products. Side pockets can hold your concealer, lipsticks or other small items.

#### TWO WAYS OPEN

This make up bag have two ways open, It's easy to store small items, makeup brush, to make your daily make-up, cream, lipstick, perfume and other beauty things organized and protected.