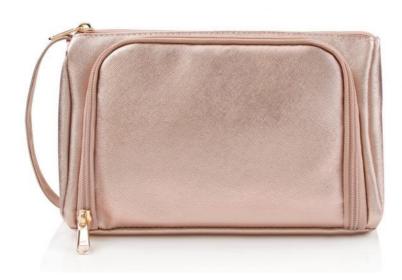

## **Product Specification**

Product Name: Portable Rose Golden PU Leather

Waterproof Toiletry Makeup Custom Travel

Bag For Women & Girls

• Durability: High

Feature: Tote And Shoulder BagColor: Rose Golden Or Customized

• Item Weight: 5.8oz

Size: 9.4×5.5×3.9 Inch
Packing: 1pc/poly Bag

Material: PU Leather Or Customized

Tearresistant: Yes Top Handles: YES

Trademark: ARCH/Customized

Travel Bag Packing: Negotiatable

Waterproof: Yes

#### Advantages Of Our Travel Makeup Bag

Duel Opening Way / Side Section For Makeup Brush / Portable Handle / Premium Pu Leather / Pink Lining / Fashion Design / Compact / Waterproof / Lightweigth / Durable