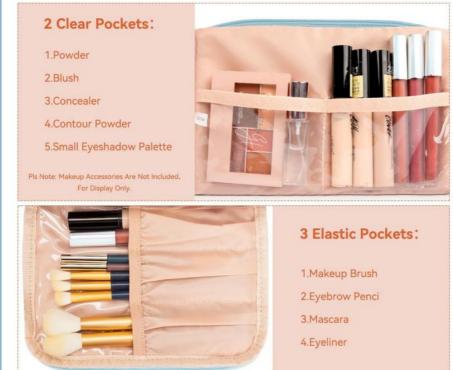

#### COMPARTMENT

This travel makeup bag have one main compartment with 2 small clear pockets neatly organizes your makeup. One large compartment easily holds travel-size toiletries or skin-care products. Side pockets can hold your concealer, lipsticks or other small items.

## Two Opening Way—Easily Accessible

1 Large Compartment with 2 Clear Pockets and 3 Elastic Pockets —— Keeps Items Organized

# **Intermal Structure Function Display**

Pls Note: Makeup Accessories Are Not Included. For Display Only.

| Shenzhen Yu Chuang Wei Industrial Co., Ltd.                                   |                        |
|-------------------------------------------------------------------------------|------------------------|
| S 8613632735296 mirror@szycw918.com                                           | Contravelling-bags.com |
| No. 76, Zhangbei Road, Longgang District, Shenzhen, 518172, Guangdong, China. |                        |