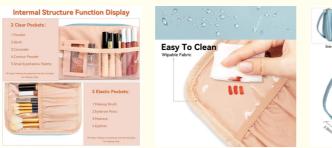

## Two Opening Way—Easily Accessible

1 Large Compartment with 2 Clear Pockets and 3 Elastic Pockets —— Keeps Items Organized

# **Intermal Structure Function Display**

Pls Note: Makeup Accessories Are Not Included. For Display Only.

| Shenzhen Yu Chuang Wei Industrial Co., Ltd.                                   |                        |
|-------------------------------------------------------------------------------|------------------------|
| S 8613632735296 mirror@szycw918.com                                           | Contravelling-bags.com |
| No. 76, Zhangbei Road, Longgang District, Shenzhen, 518172, Guangdong, China. |                        |

#### WATER-RESISTANT & HIGH QUALITY

Cosmetic bags for women, It has water-resistant and durable fabric to protects your items from spills, easy to wipe down. This makeup bag for purse made of premium PU leather. Nice lining, reliable double zippers, zip-top closure.