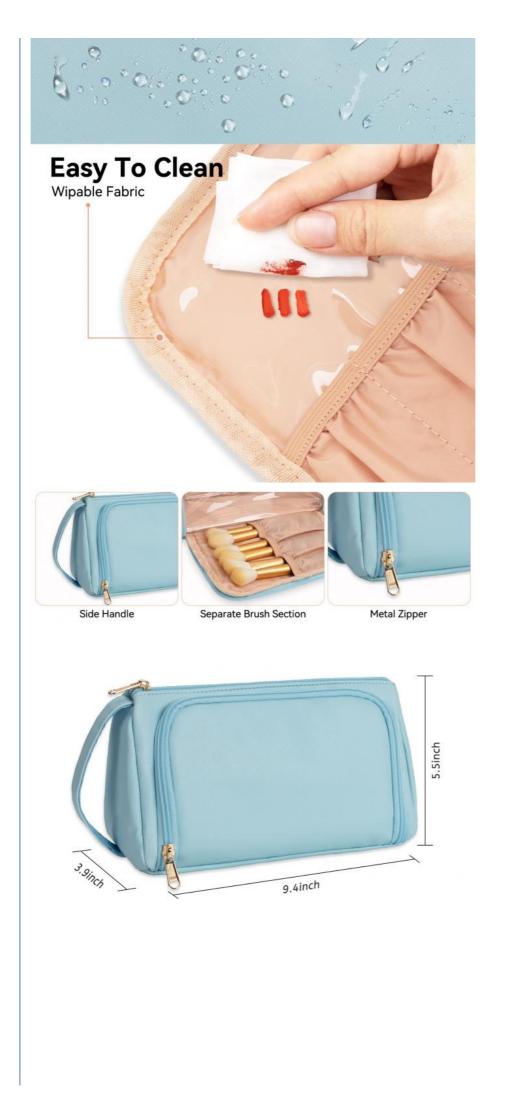

#### Advantages Of Our Travel Makeup Bag

Duel Opening Way / Side Section For Makeup Brush / Portable Handle / Premium Pu Leather / Pink Lining / Fashion Design / Compact / Waterproof / Lightweigth / Durable

#### TWO WAYS OPEN

This make up bag have two ways open, It's easy to store small items, makeup brush, to make your daily make-up, cream, lipstick, perfume and other beauty things organized and protected.

#### WATER-RESISTANT & HIGH QUALITY

Cosmetic bags for women, It has water-resistant and durable fabric to protects your items from spills, easy to wipe down. This makeup bag for purse made of premium PU leather. Nice lining, reliable double zippers, zip-top closure.

Portable Rose Golden PU Leather Waterproof Toiletry Makeup Custom Travel Bag For Women & Girls High Tote And Shoulder Bag

- Blue Or Customized
- 5.8oz
- 9.4×5.5×3.9 Inch
- 1pc/poly Bag PU Leather Or Customized
- Yes
- YES
- ARCH/Customized
- Negotiatable
- Yes