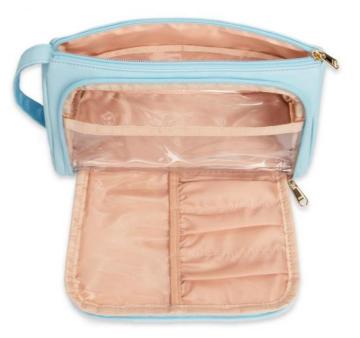

#### COMPARTMENT

This travel makeup bag have one main compartment with 2 small clear pockets neatly organizes your makeup. One large compartment easily holds travel-size toiletries or skin-care products. Side pockets can hold your concealer, lipsticks or other small items.

## Two Opening Way—Easily Accessible

1 Large Compartment with 2 Clear Pockets and 3 Elastic Pockets —— Keeps Items Organized

# **Intermal Structure Function Display**

Pls Note: Makeup Accessories Are Not Included. For Display Only.

| Shenzhen Yu Chuang Wei Industrial Co., Ltd.                                   |                        |
|-------------------------------------------------------------------------------|------------------------|
| S 8613632735296 mirror@szycw918.com                                           | Contravelling-bags.com |
| No. 76, Zhangbei Road, Longgang District, Shenzhen, 518172, Guangdong, China. |                        |