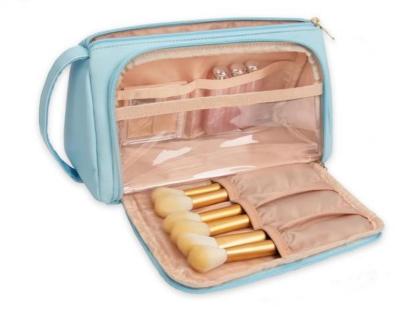

#### COMPARTMENT

This travel makeup bag have one main compartment with 2 small clear pockets neatly organizes your makeup. One large compartment easily holds travel-size toiletries or skin-care products. Side pockets can hold your concealer, lipsticks or other small items.

## Two Opening Way—Easily Accessible

1 Large Compartment with 2 Clear Pockets and 3 Elastic Pockets —— Keeps Items Organized

# **Intermal Structure Function Display**

Pls Note: Makeup Accessories Are Not Included. For Display Only.

| Shenzhen Yu Chuang Wei Industrial Co., Ltd.                                   |                        |
|-------------------------------------------------------------------------------|------------------------|
| S 8613632735296 mirror@szycw918.com                                           | Contravelling-bags.com |
| No. 76, Zhangbei Road, Longgang District, Shenzhen, 518172, Guangdong, China. |                        |