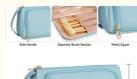

#### Advantages Of Our Travel Makeup Bag

Duel Opening Way / Side Section For Makeup Brush / Portable Handle / Premium Pu Leather / Pink Lining / Fashion Design / Compact / Waterproof / Lightweigth / Durable

#### TWO WAYS OPEN

This make up bag have two ways open, It's easy to store small items, makeup brush, to make your daily make-up, cream, lipstick, perfume and other beauty things organized and protected.