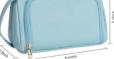

## **Product Specification**

- Product Name:
- Durability:
- Feature:
- Color:
- Item Weight:
- Size:
- Packing:
- Material:
- Tearresistant:
- Top Handles:
- Trademark:
- Travel Bag Packing:
- Waterproof:
- بغمات المات ال

Portable Rose Golden PU Leather Waterproof Toiletry Makeup Custom Travel Bag For Women & Girls High Tote And Shoulder Bag

- Blue Or Customized
- 5.8oz
- 9.4×5.5×3.9 Inch
- 1pc/poly Bag PU Leather Or Customized
- Yes
- YES
- ARCH/Customized
- Negotiatable
- Yes