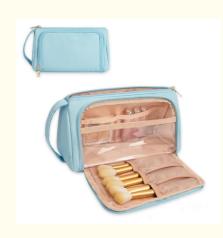

#### Advantages Of Our Travel Makeup Bag

Duel Opening Way / Side Section For Makeup Brush / Portable Handle / Premium Pu Leather / Pink Lining / Fashion Design / Compact / Waterproof / Lightweigth / Durable

#### COMPARTMENT

This travel makeup bag have one main compartment with 2 small clear pockets neatly organizes your makeup. One large compartment easily holds travel-size toiletries or skin-care products. Side pockets can hold your concealer, lipsticks or other small items.

#### TWO WAYS OPEN

This make up bag have two ways open, It's easy to store small items, makeup brush, to make your daily make-up, cream, lipstick, perfume and other beauty things organized and protected.

## Two Opening Way—Easily Accessible

1 Large Compartment with 2 Clear Pockets and 3 Elastic Pockets —— Keeps Items Organized