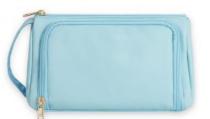

#### Advantages Of Our Travel Makeup Bag

Duel Opening Way / Side Section For Makeup Brush / Portable Handle / Premium Pu Leather / Pink Lining / Fashion Design / Compact / Waterproof / Lightweigth / Durable

#### TWO WAYS OPEN

This make up bag have two ways open, It's easy to store small items, makeup brush, to make your daily make-up, cream, lipstick, perfume and other beauty things organized and protected.