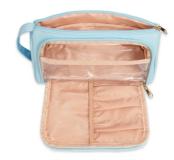

#### COMPARTMENT

This travel makeup bag have one main compartment with 2 small clear pockets neatly organizes your makeup. One large compartment easily holds travel-size toiletries or skin-care products. Side pockets can hold your concealer, lipsticks or other small items.

## Two Opening Way—Easily Accessible

1 Large Compartment with 2 Clear Pockets and 3 Elastic Pockets —— Keeps Items Organized