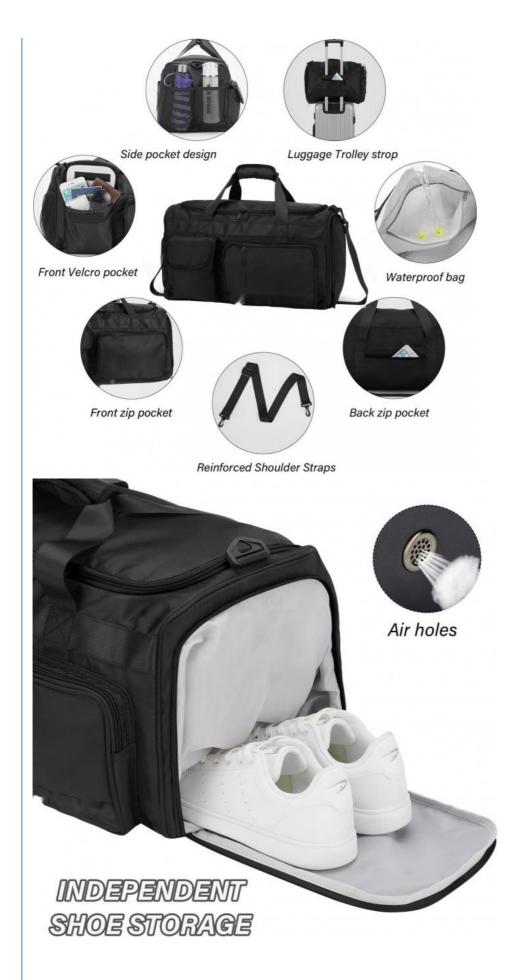

#### **Good Travel Companion**

duffle bag for adults is large enough to store all your travel and gyms gear, perfectly suited to daily travel needs. The back luggage strap can be easily placed on the suitcase, freeing your hands and making travel easier.

#### Large Capacity & Adjustable Strap

Size:19x10.5x11 inches. The travel bag can be stored clothes, toiletries, fitness equipment and many other items. With a detachable adjustable shoulder strap, it can be easily adjusted according to personal preference to achieve a variety of carrying methods.

#### Independent Shoe Compartment

Independent shoe compartment on the side, you can store one or two pairs of shoes or dirty clothes. Equipped with air holes, convenient and practical, do not have to worry about odor stagnation. It is a great choice as a gym bag.

#### **Multi-Functional Pockets**

Travel carry on bags have spacious main pocket and compartment. Waterproof wet pocket allows for wet and dry separation. Anti-theft zippered pockets at front and back for storing belongings. Side pockets for storing water bottles and umbrellas. Front Velcro pocket for storing tissues and documents, etc.