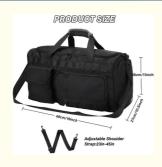

• Item Weight: 1.65 Pounds

Color: Black Or Customized

• Main Compartment: Large

Occasion: Travel, Outdoor, Gym

• Size: 19x10.5x11 Inches Or Customized

• Shoulder Strap: Removable

• Structure: Multiple Compartments

#### Large Capacity & Adjustable Strap

Size:19x10.5x11 inches. The travel bag can be stored clothes, toiletries, fitness equipment and many other items. With a detachable adjustable shoulder strap, it can be easily adjusted according to personal preference to achieve a variety of carrying methods.

# PRODUCT SIZE

No. 76, Zhangbei Road,Longgang District, Shenzhen,518172,Guangdong,China.