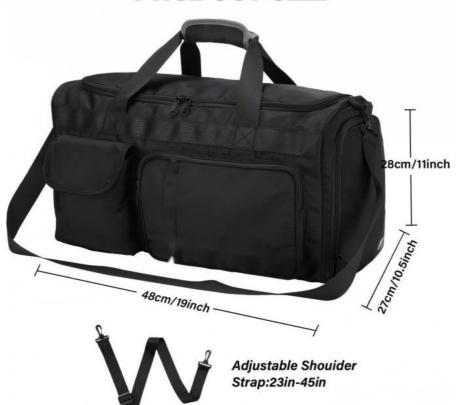

#### Large Capacity & Adjustable Strap

Size:19x10.5x11 inches. The travel bag can be stored clothes, toiletries, fitness equipment and many other items. With a detachable adjustable shoulder strap, it can be easily adjusted according to personal preference to achieve a variety of carrying methods.

# PRODUCT SIZE

No. 76, Zhangbei Road,Longgang District, Shenzhen,518172,Guangdong,China.