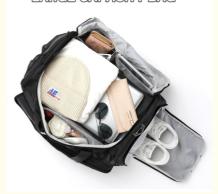

#### **Good Travel Companion**

duffle bag for adults is large enough to store all your travel and gyms gear, perfectly suited to daily travel needs. The back luggage strap can be easily placed on the suitcase, freeing your hands and making travel easier.

#### Large Capacity & Adjustable Strap

Size:19x10.5x11 inches. The travel bag can be stored clothes, toiletries, fitness equipment and many other items. With a detachable adjustable shoulder strap, it can be easily adjusted according to personal preference to achieve a variety of carrying methods.

#### Independent Shoe Compartment

Independent shoe compartment on the side, you can store one or two pairs of shoes or dirty clothes. Equipped with air holes, convenient and practical, do not have to worry about odor stagnation. It is a great choice as a gym bag.

#### **Multi-Functional Pockets**

Travel carry on bags have spacious main pocket and compartment. Waterproof wet pocket allows for wet and dry separation. Anti-theft zippered pockets at front and back for storing belongings. Side pockets for storing water bottles and umbrellas. Front Velcro pocket for storing tissues and documents, etc.