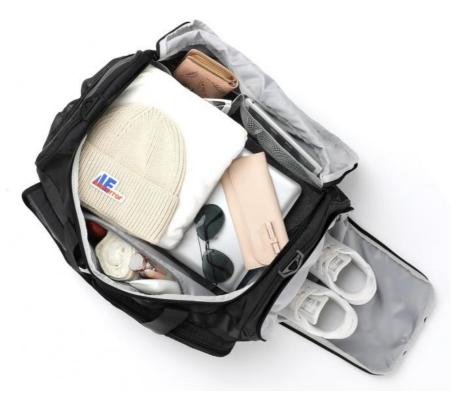

#### **Multi-Functional Pockets**

Travel carry on bags have spacious main pocket and compartment. Waterproof wet pocket allows for wet and dry separation. Anti-theft zippered pockets at front and back for storing belongings. Side pockets for storing water bottles and umbrellas. Front Velcro pocket for storing tissues and documents, etc.