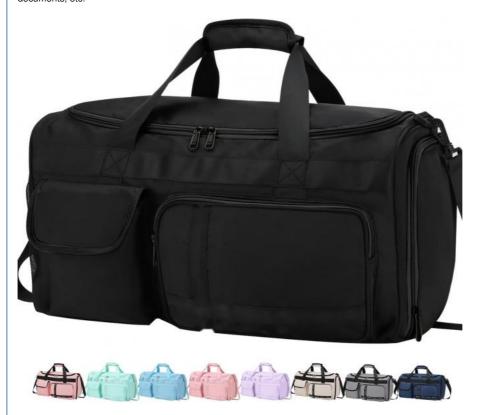

#### **Good Travel Companion**

duffle bag for adults is large enough to store all your travel and gyms gear, perfectly suited to daily travel needs. The back luggage strap can be easily placed on the suitcase, freeing your hands and making travel easier.

#### Large Capacity & Adjustable Strap

Size:19x10.5x11 inches. The travel bag can be stored clothes, toiletries, fitness equipment and many other items. With a detachable adjustable shoulder strap, it can be easily adjusted according to personal preference to achieve a variety of carrying methods.