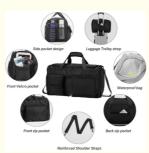

#### Independent Shoe Compartment

Independent shoe compartment on the side, you can store one or two pairs of shoes or dirty clothes. Equipped with air holes, convenient and practical, do not have to worry about odor stagnation. It is a great choice as a gym bag.

#### **Multi-Functional Pockets**

Travel carry on bags have spacious main pocket and compartment. Waterproof wet pocket allows for wet and dry separation. Anti-theft zippered pockets at front and back for storing belongings. Side pockets for storing water bottles and umbrellas. Front Velcro pocket for storing tissues and documents, etc.