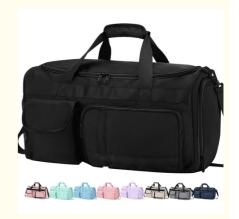

# Large Capacity Black Weekender Overnight Bag Custom Travel Bag With Dry And Wet Separation

# **Product Specification**

Features: Waterproof, Wear-resistant

• Product Name: Factory Price Large Capacity Black

Weekender Overnight Duffel Custom Travel

Bag With Dry And Wet Separation

Material: Polyester Or Customized

• Item Weight: 1.65 Pounds

Color: Black Or Customized

• Main Compartment: Large

Occasion: Travel, Outdoor, Gym

• Size: 19x10.5x11 Inches Or Customized

• Shoulder Strap: Removable

• Structure: Multiple Compartments