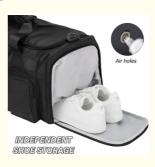

#### Independent Shoe Compartment

Independent shoe compartment on the side, you can store one or two pairs of shoes or dirty clothes. Equipped with air holes, convenient and practical, do not have to worry about odor stagnation. It is a great choice as a gym bag.