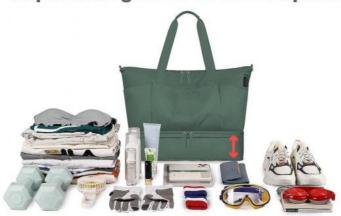

#### **Expandable Shoe Compartment**

The expandable bottom compartment for your shoes and clothes could help increase the capacity of the bag from 31L to 42L. The weekender bag also comes with 2 extra free shoe bags which help you to pack the shoes or dirty clothes. Therefore, you could choose the size of the bag as you wish on different occasions.

#### **Gym Bag with Wet Compartment**

A zippered waterproof PVC lined pocket for wet clothes or towels and a bathing suit. There are also 3 outside pockets for easy asses and a luggage strap for setting it on roll-away luggage. This gym duffel bag has enough room to keep all your stuff (clothing, makeup, hair styling tools, snacks, shoes, and more)