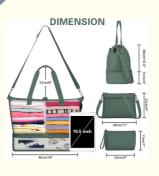

# **Product Specification**

Product Name: 2024 New Carry On Tote Expandable

Weekender Gym Duffle Custom Travel Bag With Shoe Compartment And Wet Pocket

• Size: 18 X 9 X 16 Inches

Keyword: Travel Bag
Logo: Customized
Occasion: Outdoor
Oem Odm: Negotiable

#### **Expandable Shoe Compartment**

The expandable bottom compartment for your shoes and clothes could help increase the capacity of the bag from 31L to 42L. The weekender bag also comes with 2 extra free shoe bags which help you to pack the shoes or dirty clothes. Therefore, you could choose the size of the bag as you wish on different occasions.