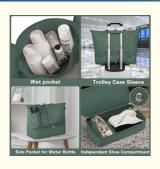

#### Hidden independent shoe compartment

Expand to get 25% more space

#### **Expandable Shoe Compartment**

The expandable bottom compartment for your shoes and clothes could help increase the capacity of the bag from 31L to 42L. The weekender bag also comes with 2 extra free shoe bags which help you to pack the shoes or dirty clothes. Therefore, you could choose the size of the bag as you wish on different occasions.

#### **Gym Bag with Wet Compartment**

A zippered waterproof PVC lined pocket for wet clothes or towels and a bathing suit. There are also 3 outside pockets for easy asses and a luggage strap for setting it on roll-away luggage. This gym duffel bag has enough room to keep all your stuff (clothing, makeup, hair styling tools, snacks, shoes, and more)

# Hidden independent shoe compartment

Expand to get 25% more space

8613632735296

mirror@szycw918.com

travelling-bags.com

No. 76, Zhangbei Road,Longgang District, Shenzhen,518172,Guangdong,China.