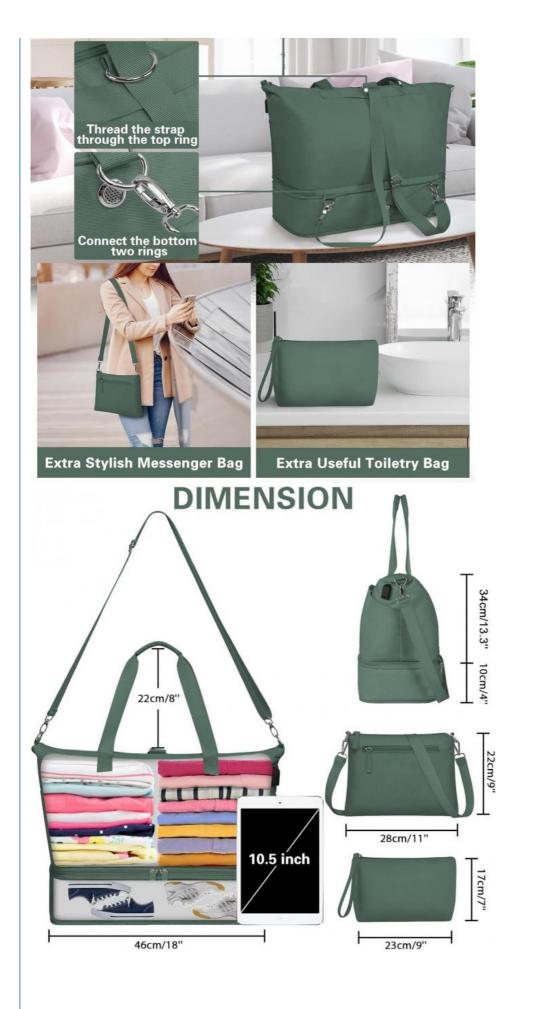

#### **Upgrated Travel Duffel Bag Set**

Come with a crossbody bag and a toiletry bag. 2 adjustable & detachable straps( wide for the weekender bag and thin for the crossbody bag). You could also use the wide strap to turn the bag into a shoulder bag. We believe it'll help you better sort out your belongings for the upcoming trip.

#### **Expandable Shoe Compartment**

The expandable bottom compartment for your shoes and clothes could help increase the capacity of the bag from 31L to 42L. The weekender bag also comes with 2 extra free shoe bags which help you to pack the shoes or dirty clothes. Therefore, you could choose the size of the bag as you wish on different occasions.

#### **Gym Bag with Wet Compartment**

A zippered waterproof PVC lined pocket for wet clothes or towels and a bathing suit. There are also 3 outside pockets for easy asses and a luggage strap for setting it on roll-away luggage. This gym duffel bag has enough room to keep all your stuff (clothing, makeup, hair styling tools, snacks, shoes, and more)