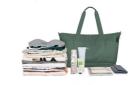

#### **Expandable Shoe Compartment**

The expandable bottom compartment for your shoes and clothes could help increase the capacity of the bag from 31L to 42L. The weekender bag also comes with 2 extra free shoe bags which help you to pack the shoes or dirty clothes. Therefore, you could choose the size of the bag as you wish on different occasions.

#### **Gym Bag with Wet Compartment**

A zippered waterproof PVC lined pocket for wet clothes or towels and a bathing suit. There are also 3 outside pockets for easy asses and a luggage strap for setting it on roll-away luggage. This gym duffel bag has enough room to keep all your stuff (clothing, makeup, hair styling tools, snacks, shoes, and more)