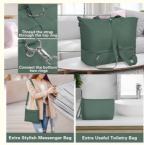

#### **Upgrated Travel Duffel Bag Set**

Come with a crossbody bag and a toiletry bag. 2 adjustable & detachable straps( wide for the weekender bag and thin for the crossbody bag). You could also use the wide strap to turn the bag into a shoulder bag. We believe it'll help you better sort out your belongings for the upcoming trip.