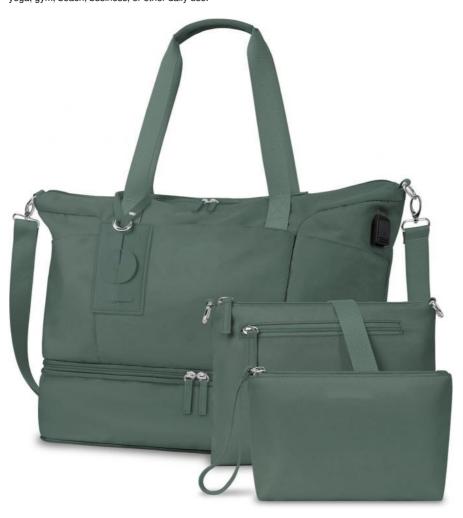

#### **Upgrated Travel Duffel Bag Set**

Come with a crossbody bag and a toiletry bag. 2 adjustable & detachable straps( wide for the weekender bag and thin for the crossbody bag). You could also use the wide strap to turn the bag into a shoulder bag. We believe it'll help you better sort out your belongings for the upcoming trip.

#### **Gym Bag with Wet Compartment**

A zippered waterproof PVC lined pocket for wet clothes or towels and a bathing suit. There are also 3 outside pockets for easy asses and a luggage strap for setting it on roll-away luggage. This gym duffel bag has enough room to keep all your stuff (clothing, makeup, hair styling tools, snacks, shoes, and more)