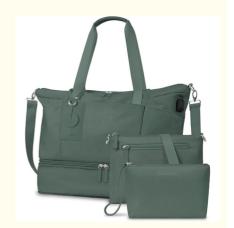

#### **Upgrated Travel Duffel Bag Set**

Come with a crossbody bag and a toiletry bag. 2 adjustable & detachable straps( wide for the weekender bag and thin for the crossbody bag). You could also use the wide strap to turn the bag into a shoulder bag. We believe it'll help you better sort out your belongings for the upcoming trip.

#### **Expandable Shoe Compartment**

The expandable bottom compartment for your shoes and clothes could help increase the capacity of the bag from 31L to 42L. The weekender bag also comes with 2 extra free shoe bags which help you to pack the shoes or dirty clothes. Therefore, you could choose the size of the bag as you wish on different occasions.