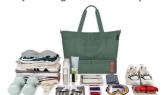

#### **Gym Bag with Wet Compartment**

A zippered waterproof PVC lined pocket for wet clothes or towels and a bathing suit. There are also 3 outside pockets for easy asses and a luggage strap for setting it on roll-away luggage. This gym duffel bag has enough room to keep all your stuff (clothing, makeup, hair styling tools, snacks, shoes, and more)

#### Daily multi-scene use

A perfect choice for carrying all your gym and travel essentials. Use it as an airplane travel bag, luggage bag, gym sports bag, weekender bag, carry-on bag, hospital bag, or beach bag. Our overnight bag is suitable for both indoor and outdoor sports, such as travel, sports, weekend trips, yoga, gym, beach, business, or other daily use.