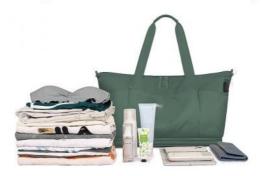

#### **Expandable Shoe Compartment**

The expandable bottom compartment for your shoes and clothes could help increase the capacity of the bag from 31L to 42L. The weekender bag also comes with 2 extra free shoe bags which help you to pack the shoes or dirty clothes. Therefore, you could choose the size of the bag as you wish on different occasions.

#### **Gym Bag with Wet Compartment**

A zippered waterproof PVC lined pocket for wet clothes or towels and a bathing suit. There are also 3 outside pockets for easy asses and a luggage strap for setting it on roll-away luggage. This gym duffel bag has enough room to keep all your stuff (clothing, makeup, hair styling tools, snacks, shoes, and more)