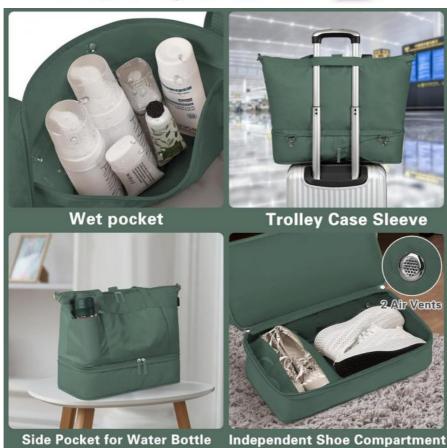

#### Hidden independent shoe compartment

Expand to get 25% more space

# Hidden independent shoe compartment

Expand to get 25% more space

8613632735296

mirror@szycw918.com

travelling-bags.com

No. 76, Zhangbei Road,Longgang District, Shenzhen,518172,Guangdong,China.