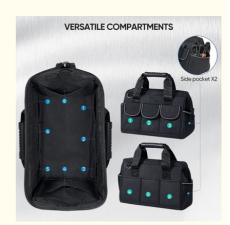

#### PRACTICAL AND FUNCTIONAL

Wide mouth opening makes loading larger tool easy. 8 side pockets on the outside give you easy access to small tools you need the most. The base makes bag bottom waterproof and abrasion-resistant. It also helps to maintain the shape of this tool storage tote.

#### WIDE APPLICATION

General purpose design to allow you to get the most out of this tool organizer. No matter you are a homeowner or a professional carrying electrical, mechanical, drywall, HVAC, construction, or locksmith tools, you will find a place for this versatile tool bag