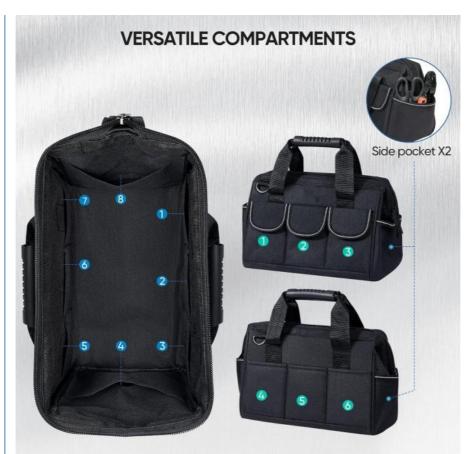

#### PRACTICAL AND FUNCTIONAL

Wide mouth opening makes loading larger tool easy. 8 side pockets on the outside give you easy access to small tools you need the most. The base makes bag bottom waterproof and abrasion-resistant. It also helps to maintain the shape of this tool storage tote.