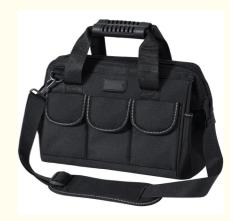

## **Product Specification**

• Name: Waterproof Multi-Pockets Soft Bottom

Adjustable Shoulder Strap Custom Travel Bag For Tool With Safety Reflective Straps

• Dimensions: 12"L X 6.7"W X 11.3"H Or Customized

Fabric: Polyester Or Customized

Handle: Top HandleClosure: ZipperInterior Pockets: Yes

Lining Type: Polyester Or Customized

Lockable Zippers: NO
Main Compartment: Large
Packing: 1pc/poly Bag

Highlight: Waterproof Multi-Pockets Bag,