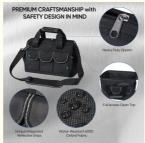

#### **RUGGED DESIGN & PREMIUM QUALITY**

This heavy duty tool bag inherited from TICONN made from 600D oxford fabric. Critical areas such as handles and zippers are reinforced to guarantee survival in the toughest conditions

## MAKE TOOL CARRYING A JOY

Ergonomic handle and thick padded adjustable shoulder strap make carrying heavy tools less stressful compared with other small tool box. Integrated reflective strips make night carry safer. Also make identifying this tool bag easier in the dark environment