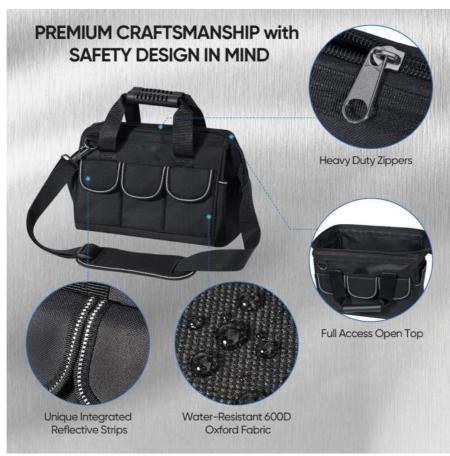

#### **RUGGED DESIGN & PREMIUM QUALITY**

This heavy duty tool bag inherited from TICONN made from 600D oxford fabric. Critical areas such as handles and zippers are reinforced to guarantee survival in the toughest conditions

#### PRACTICAL AND FUNCTIONAL

Wide mouth opening makes loading larger tool easy. 8 side pockets on the outside give you easy access to small tools you need the most. The base makes bag bottom waterproof and abrasion-resistant. It also helps to maintain the shape of this tool storage tote.

## MAKE TOOL CARRYING A JOY

Ergonomic handle and thick padded adjustable shoulder strap make carrying heavy tools less stressful compared with other small tool box. Integrated reflective strips make night carry safer. Also make identifying this tool bag easier in the dark environment