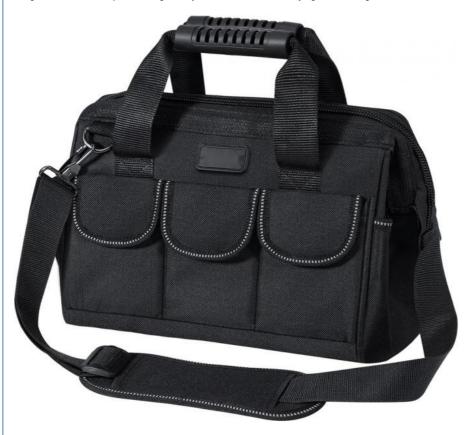

#### **RUGGED DESIGN & PREMIUM QUALITY**

This heavy duty tool bag inherited from TICONN made from 600D oxford fabric. Critical areas such as handles and zippers are reinforced to guarantee survival in the toughest conditions

#### PRACTICAL AND FUNCTIONAL

Wide mouth opening makes loading larger tool easy. 8 side pockets on the outside give you easy access to small tools you need the most. The base makes bag bottom waterproof and abrasion-resistant. It also helps to maintain the shape of this tool storage tote.