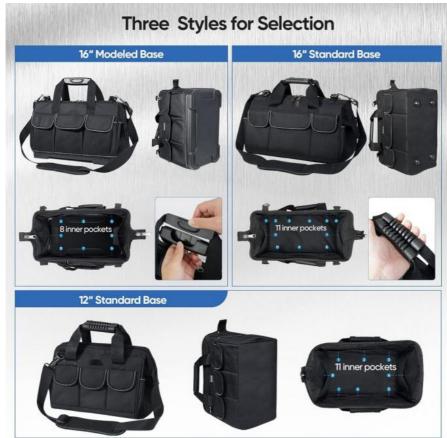

## **Product Specification**

• Name: Waterproof Multi-Pockets Soft Bottom

Adjustable Shoulder Strap Custom Travel Bag For Tool With Safety Reflective Straps

• Dimensions: 12"L X 6.7"W X 11.3"H Or Customized

Adjustable

Adjustable Shoulder Strap Multi-Pockets Bag

## More Images

• Strap: