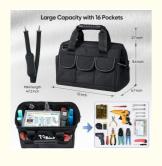

#### PRACTICAL AND FUNCTIONAL

Wide mouth opening makes loading larger tool easy. 8 side pockets on the outside give you easy access to small tools you need the most. The base makes bag bottom waterproof and abrasion-resistant. It also helps to maintain the shape of this tool storage tote.

## **Product Specification**

• Name: Waterproof Multi-Pockets Soft Bottom

Adjustable Shoulder Strap Custom Travel Bag For Tool With Safety Reflective Straps

• Dimensions: 12"L X 6.7"W X 11.3"H Or Customized