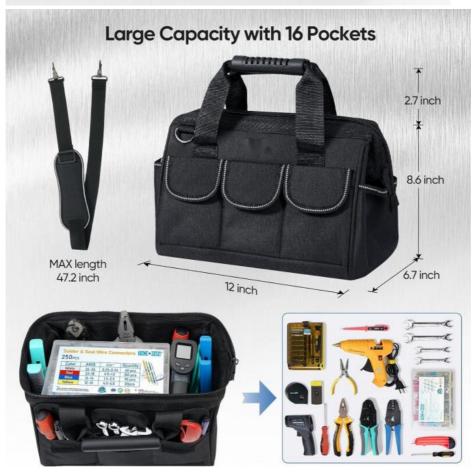

## **Product Specification**

• Name: Waterproof Multi-Pockets Soft Bottom

Adjustable Shoulder Strap Custom Travel Bag For Tool With Safety Reflective Straps

• Dimensions: 12"L X 6.7"W X 11.3"H Or Customized

#### PRACTICAL AND FUNCTIONAL

Wide mouth opening makes loading larger tool easy. 8 side pockets on the outside give you easy access to small tools you need the most. The base makes bag bottom waterproof and abrasion-resistant. It also helps to maintain the shape of this tool storage tote.

#### WIDE APPLICATION

General purpose design to allow you to get the most out of this tool organizer. No matter you are a homeowner or a professional carrying electrical, mechanical, drywall, HVAC, construction, or locksmith tools, you will find a place for this versatile tool bag