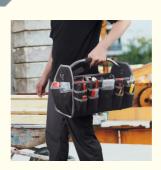

#### **Comfortable Handle**

The open top tool bag features an extra foam padded handle and adjustable shoulder straps for extra comfort when carrying heavy loads.

#### **Perfect Tool Bag**

The tool bag can store screwdrivers, wrenches, electric drills, tape measures, pliers, etc.; Featuring a foldable design for easy storage. It is an essential tool bag for electricians.