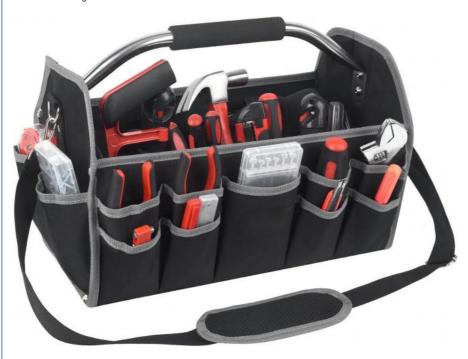

### Large Storge Bag

Totally 26 small pockets in the repair tool kit. Exterior pockets and large interior room help better organize, accommodate and access your essential tools of different sizes.

#### **Perfect Tool Bag**

The tool bag can store screwdrivers, wrenches, electric drills, tape measures, pliers, etc.; Featuring a foldable design for easy storage. It is an essential tool bag for electricians.