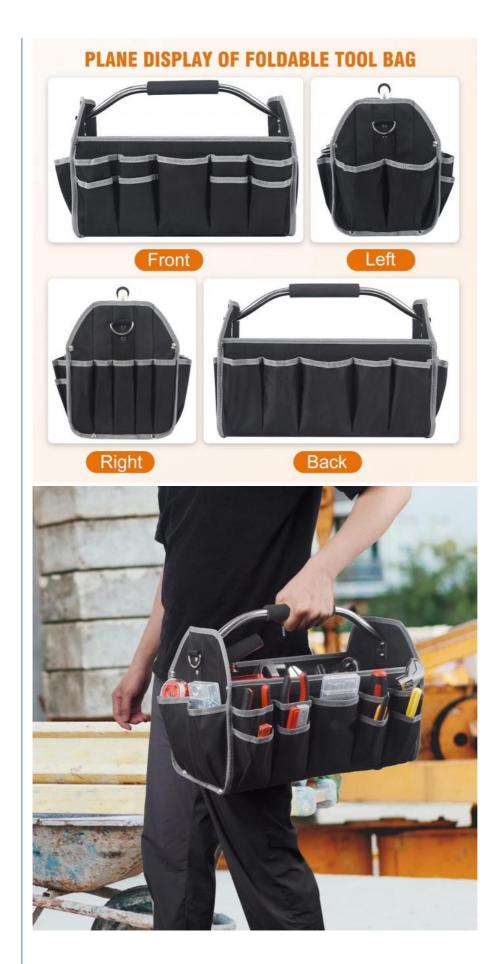

#### **Perfect Tool Bag**

The tool bag can store screwdrivers, wrenches, electric drills, tape measures, pliers, etc.; Featuring a foldable design for easy storage. It is an essential tool bag for electricians.