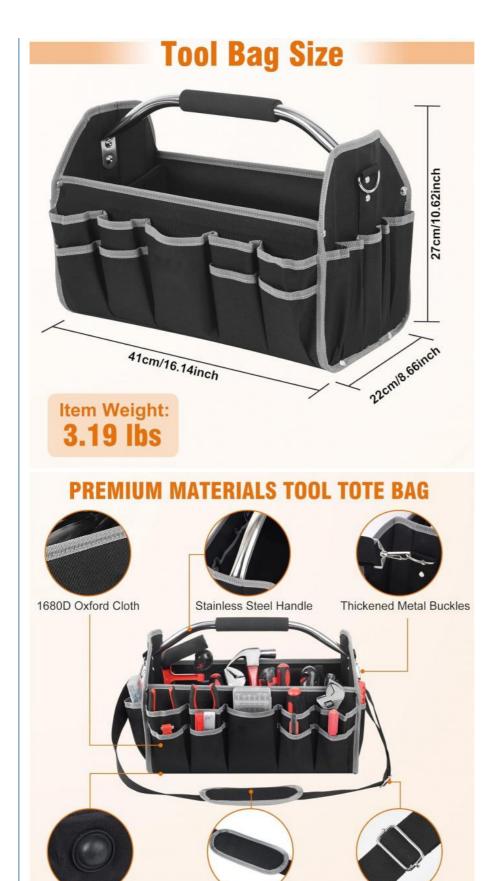

Interior Compartments: Yes

• Item Weight: 16"L X 8.6"W X 10.6"H Or Customized

Material: Polyester Or Customized

Capacity: LargeNumber Of Handles: 1

• Product Weight: 3.23 Pounds

Quality Assurance: Yes

• Strap: Detachable

#### **High Quality Material**

The tool bag is made of 600D Oxford cloth features great solid sturdiness and wear and tear-resistance. Fine stitching makes it extremely tough and long-lasting. No need to worry about your tool bag getting damaged or breaking while in use.

#### **Wear-Resistant Waterproof Base**

The hard wear-resistant waterproof molded base keeps the bag clean and dry, protecting your tools inside in case of falling. No need to worry about your tools getting rusted and wet.