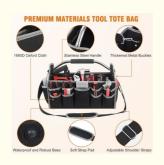

#### **High Quality Material**

The tool bag is made of 600D Oxford cloth features great solid sturdiness and wear and tear-resistance. Fine stitching makes it extremely tough and long-lasting. No need to worry about your tool bag getting damaged or breaking while in use.

#### **Wear-Resistant Waterproof Base**

The hard wear-resistant waterproof molded base keeps the bag clean and dry, protecting your tools inside in case of falling. No need to worry about your tools getting rusted and wet.

#### **Comfortable Handle**

The open top tool bag features an extra foam padded handle and adjustable shoulder straps for extra comfort when carrying heavy loads.

Soft Strap Pad

Adjustable Shoulder Straps

Waterproof and Robust Base

No. 76, Zhangbei Road,Longgang District, Shenzhen,518172,Guangdong,China.