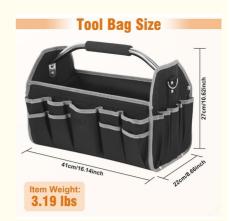

Interior Compartments: Yes

• Item Weight: 16"L X 8.6"W X 10.6"H Or Customized

Material: Polyester Or Customized

Capacity: LargeNumber Of Handles: 1

• Product Weight: 3.23 Pounds

Quality Assurance: Yes

• Strap: Detachable