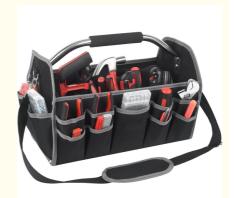

### Large Storge Bag

Totally 26 small pockets in the repair tool kit. Exterior pockets and large interior room help better organize, accommodate and access your essential tools of different sizes.

#### **Perfect Tool Bag**

The tool bag can store screwdrivers, wrenches, electric drills, tape measures, pliers, etc.; Featuring a foldable design for easy storage. It is an essential tool bag for electricians.