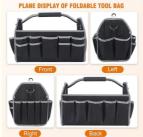

#### **Perfect Tool Bag**

The tool bag can store screwdrivers, wrenches, electric drills, tape measures, pliers, etc.; Featuring a foldable design for easy storage. It is an essential tool bag for electricians.