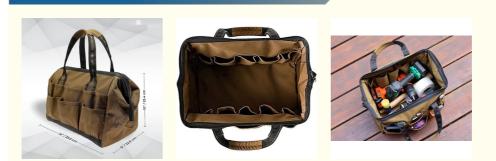

#### Wide open mouth and capacious

the spacious bag allows you just the space you require. It makes your organization easier and quick. The inner metal frame provides firmness to the bag, making it durable and easy to place. It prevents the bag from collapsing in itself. The 14W X 8.5D X11H dimensions give easy access to inner pockets and objects

#### Multi pockets for several uses

The pocket compartments outside and inside the bag makes it easy to put small objects in the bag without having to go through the panic of finding them in a spacious bag. The large number of pockets ,16outside,10 inside also allows quick access to the tools in case of emergency.