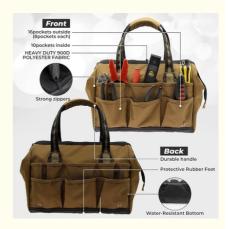

#### 900D Polyester material and premium stitching

Made out of premium 900D polyester fabric giving excellent durability and longevity. With our high-end quality stitching, it adds permanence in the usage. Now you don't have to worry about any stitches breaking apart or your tool bag getting damaged.

#### PU Coated waterproof base and abrasion resistant

the PU coat at the base of the tool bag makes it water resistant and protects the inner objects from dampness, rust and water. As it is made of premium polyester material, it makes the tool bag abrasion resistant. It protects the objects placed in it.

#### Multi pockets for several uses

The pocket compartments outside and inside the bag makes it easy to put small objects in the bag without having to go through the panic of finding them in a spacious bag. The large number of pockets ,16outside,10 inside also allows quick access to the tools in case of emergency.