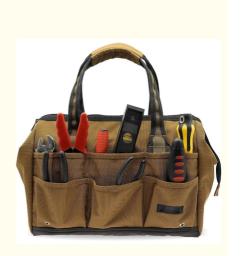

#### Heavy duty multi purpose bag

Ideal for any use: Coreflex multipurpose tool bag can be used as any bag you want it to be. It can be used as a travel bag, fishing bag and camping bag as well as daily use..

#### Wide open mouth and capacious

the spacious bag allows you just the space you require. It makes your organization easier and quick. The inner metal frame provides firmness to the bag, making it durable and easy to place. It prevents the bag from collapsing in itself. The 14W X 8.5D X11H dimensions give easy access to inner pockets and objects

#### Multi pockets for several uses

The pocket compartments outside and inside the bag makes it easy to put small objects in the bag without having to go through the panic of finding them in a spacious bag. The large number of pockets ,16outside,10 inside also allows quick access to the tools in case of emergency.