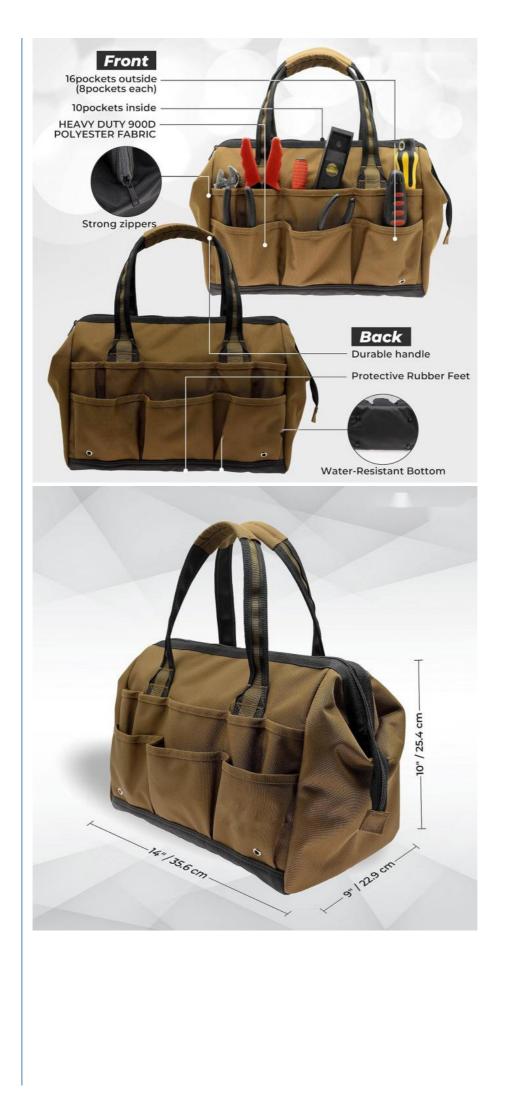

#### 900D Polyester material and premium stitching

Made out of premium 900D polyester fabric giving excellent durability and longevity. With our high-end quality stitching, it adds permanence in the usage. Now you don't have to worry about any stitches breaking apart or your tool bag getting damaged.

#### PU Coated waterproof base and abrasion resistant

the PU coat at the base of the tool bag makes it water resistant and protects the inner objects from dampness, rust and water. As it is made of premium polyester material, it makes the tool bag abrasion resistant. It protects the objects placed in it.

#### Wide open mouth and capacious

the spacious bag allows you just the space you require. It makes your organization easier and quick. The inner metal frame provides firmness to the bag, making it durable and easy to place. It prevents the bag from collapsing in itself. The 14W X 8.5D X11H dimensions give easy access to inner pockets and objects

#### Multi pockets for several uses

The pocket compartments outside and inside the bag makes it easy to put small objects in the bag without having to go through the panic of finding them in a spacious bag. The large number of pockets ,16outside,10 inside also allows quick access to the tools in case of emergency.