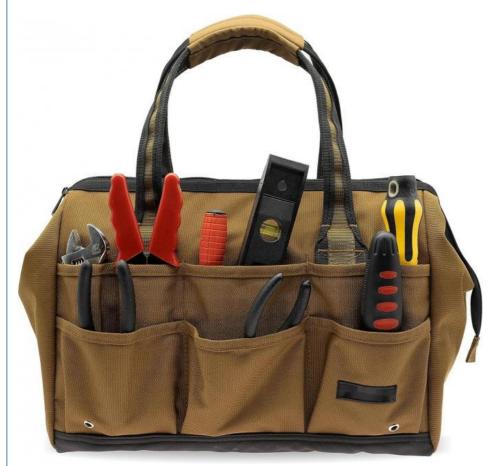

#### Heavy duty multi purpose bag

Ideal for any use: Coreflex multipurpose tool bag can be used as any bag you want it to be. It can be used as a travel bag, fishing bag and camping bag as well as daily use..

#### Wide open mouth and capacious

the spacious bag allows you just the space you require. It makes your organization easier and quick. The inner metal frame provides firmness to the bag, making it durable and easy to place. It prevents the bag from collapsing in itself. The 14W X 8.5D X11H dimensions give easy access to inner pockets and objects

#### Multi pockets for several uses

The pocket compartments outside and inside the bag makes it easy to put small objects in the bag without having to go through the panic of finding them in a spacious bag. The large number of pockets ,16outside,10 inside also allows quick access to the tools in case of emergency.