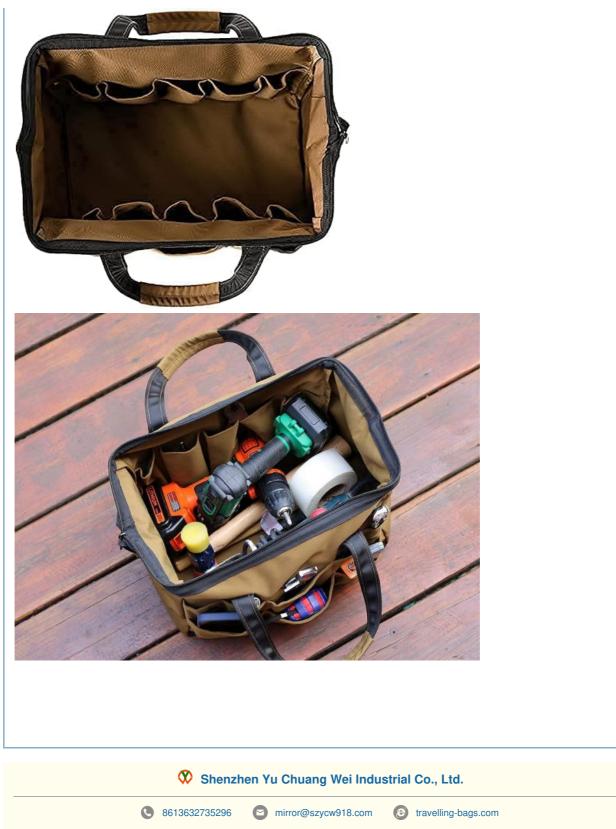

#### Wide open mouth and capacious

the spacious bag allows you just the space you require. It makes your organization easier and quick. The inner metal frame provides firmness to the bag, making it durable and easy to place. It prevents the bag from collapsing in itself. The 14W X 8.5D X11H dimensions give easy access to inner pockets and objects

#### Multi pockets for several uses

The pocket compartments outside and inside the bag makes it easy to put small objects in the bag without having to go through the panic of finding them in a spacious bag. The large number of pockets ,16outside,10 inside also allows quick access to the tools in case of emergency.