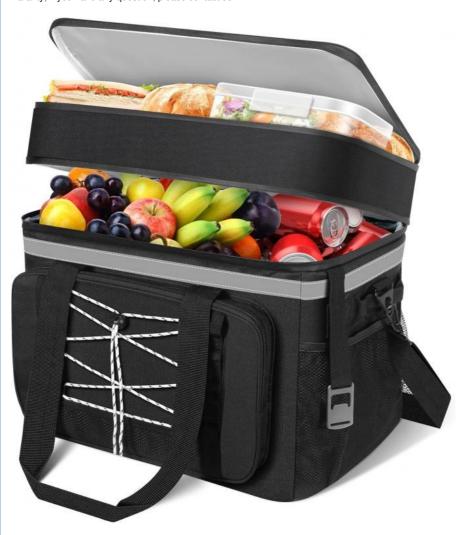

#### **Large Capacity Cooler & Double Compartments**

The insulated cooler bag offers a large capacity, which featured 2 insulated compartments for cooling drinks & hot foods. Upper section prevent food from getting crushed & wet. Measuring 16.14" x 11.02" x 13.78"(L x W x H) can hold up to 60 cans 330ml (Bottom 8.5 Gallons, Top 2.1 Gallons). Large cooler bag easily packs a lot of fruits, beer, meat together. It is perfect for beaches, camping, hiking, picnics, grocery shopping, etc.

#### **Durable**

Multiple Pockets around 4 side bag to Meet All Your Need. Designed with a padded handle and a detachable shoulder strap. Two small straps on the short ends allow 2 hand carrying by either 1 or 2 people. Two straps along the long sides come together on top for 1 handed carry. Thickened strap pads and handle pads prevent shoulders and hands from being strangled (Other brand's shoulder strap thin). With a bottle opener, allowing you to enjoy a cool drink anywhere!