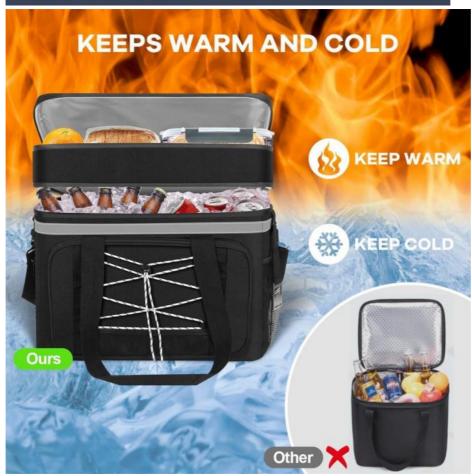

#### **Large Capacity Cooler & Double Compartments**

The insulated cooler bag offers a large capacity, which featured 2 insulated compartments for cooling drinks & hot foods. Upper section prevent food from getting crushed & wet. Measuring 16.14" x 11.02" x 13.78"(L x W x H) can hold up to 60 cans 330ml (Bottom 8.5 Gallons, Top 2.1 Gallons). Large cooler bag easily packs a lot of fruits, beer, meat together. It is perfect for beaches, camping, hiking, picnics, grocery shopping, etc.

#### 5 layer insulation design keep food fresh longer

Exterior surfaces are made of rip-stop 600D Oxford materials plus one layer of waterproof PVC. Interior layers are thicker, reinforced food-grade PEVA materials, built-in thickened white EPE foam middle layer and Aluminum Foil add additional insulation for 100% leak-proof, to keep it cold for up to 24 h (with ice packs).

#### **EASE TO USE & CLEAN**

100 % Leak-proof. Don't worry about food spills. Top section can hold dry and warm food (Keep warm 1-6 h). Bottom section can hold cold and wet food(keep cold up to 24 h). Tear-resistant waterproof nylon outside instead of cloth material, the bag will not get wet when it rains. Insulation effect will not be affected. PEVA liner and Aluminum Foil both are waterproof and easy to clean, just wipe it with a cloth / tissue. ( liner layer with zipper easy to remove and clean)