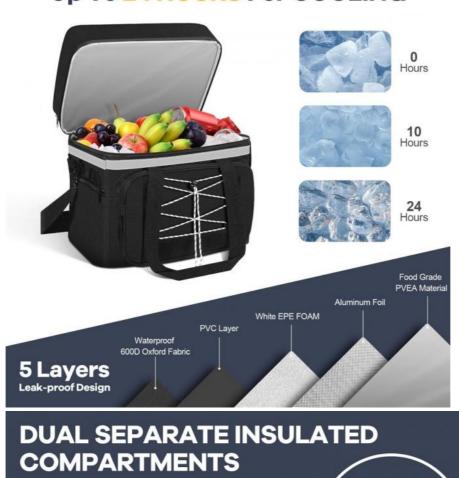

#### 5 layer insulation design keep food fresh longer

Exterior surfaces are made of rip-stop 600D Oxford materials plus one layer of waterproof PVC. Interior layers are thicker, reinforced food-grade PEVA materials, built-in thickened white EPE foam middle layer and Aluminum Foil add additional insulation for 100% leak-proof, to keep it cold for up to 24 h (with ice packs).

# **Up To 24 HOURS For COOLING**

No. 76, Zhangbei Road,Longgang District, Shenzhen,518172,Guangdong,China.