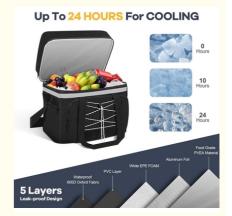

#### 5 layer insulation design keep food fresh longer

Exterior surfaces are made of rip-stop 600D Oxford materials plus one layer of waterproof PVC. Interior layers are thicker, reinforced food-grade PEVA materials, built-in thickened white EPE foam middle layer and Aluminum Foil add additional insulation for 100% leak-proof, to keep it cold for up to 24 h (with ice packs).

# **Up To 24 HOURS For COOLING**

No. 76, Zhangbei Road,Longgang District, Shenzhen,518172,Guangdong,China.