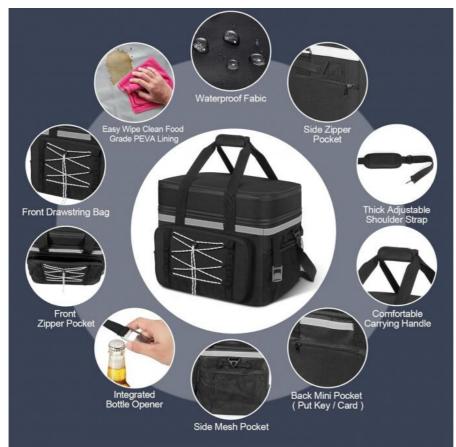

#### **Durable**

Multiple Pockets around 4 side bag to Meet All Your Need. Designed with a padded handle and a detachable shoulder strap. Two small straps on the short ends allow 2 hand carrying by either 1 or 2 people. Two straps along the long sides come together on top for 1 handed carry. Thickened strap pads and handle pads prevent shoulders and hands from being strangled (Other brand's shoulder strap thin). With a bottle opener, allowing you to enjoy a cool drink anywhere!

#### **EASE TO USE & CLEAN**

100 % Leak-proof. Don't worry about food spills. Top section can hold dry and warm food (Keep warm 1-6 h). Bottom section can hold cold and wet food(keep cold up to 24 h). Tear-resistant waterproof nylon outside instead of cloth material, the bag will not get wet when it rains. Insulation effect will not be affected. PEVA liner and Aluminum Foil both are waterproof and easy to clean, just wipe it with a cloth / tissue. ( liner layer with zipper easy to remove and clean)