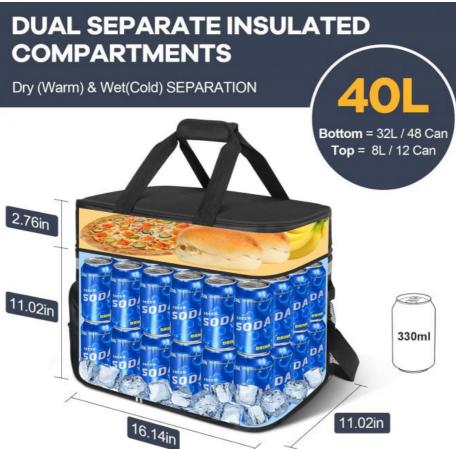

#### **Large Capacity Cooler & Double Compartments**

The insulated cooler bag offers a large capacity, which featured 2 insulated compartments for cooling drinks & hot foods. Upper section prevent food from getting crushed & wet. Measuring 16.14" x 11.02" x 13.78"(L x W x H) can hold up to 60 cans 330ml (Bottom 8.5 Gallons, Top 2.1 Gallons). Large cooler bag easily packs a lot of fruits, beer, meat together. It is perfect for beaches, camping, hiking, picnics, grocery shopping, etc.

#### **EASE TO USE & CLEAN**

100 % Leak-proof. Don't worry about food spills. Top section can hold dry and warm food (Keep warm 1-6 h). Bottom section can hold cold and wet food(keep cold up to 24 h). Tear-resistant waterproof nylon outside instead of cloth material, the bag will not get wet when it rains. Insulation effect will not be affected. PEVA liner and Aluminum Foil both are waterproof and easy to clean, just wipe it with a cloth / tissue. ( liner layer with zipper easy to remove and clean)