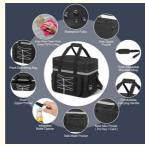

#### **Durable**

Multiple Pockets around 4 side bag to Meet All Your Need. Designed with a padded handle and a detachable shoulder strap. Two small straps on the short ends allow 2 hand carrying by either 1 or 2 people. Two straps along the long sides come together on top for 1 handed carry. Thickened strap pads and handle pads prevent shoulders and hands from being strangled (Other brand's shoulder strap thin). With a bottle opener, allowing you to enjoy a cool drink anywhere!

#### **Perfect Outdoor Carrier**

This is an excellent design, suitable size, easy to store portable ice pack. Suitable for all outdoor activities as an all-around soft sided cooler for camping, picnics, beach outings or road trips. You can fold it flat and pack it in your luggage, or store meat while shopping. We has 2 year quality waranty, if you have any question, please contact us.