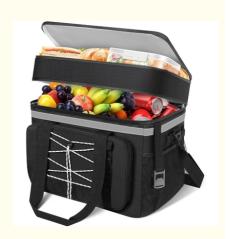

#### **Large Capacity Cooler & Double Compartments**

The insulated cooler bag offers a large capacity, which featured 2 insulated compartments for cooling drinks & hot foods. Upper section prevent food from getting crushed & wet. Measuring 16.14" x 11.02" x 13.78"(L x W x H) can hold up to 60 cans 330ml (Bottom 8.5 Gallons, Top 2.1 Gallons). Large cooler bag easily packs a lot of fruits, beer, meat together. It is perfect for beaches, camping, hiking, picnics, grocery shopping, etc.

#### **Durable**

Multiple Pockets around 4 side bag to Meet All Your Need. Designed with a padded handle and a detachable shoulder strap. Two small straps on the short ends allow 2 hand carrying by either 1 or 2 people. Two straps along the long sides come together on top for 1 handed carry. Thickened strap pads and handle pads prevent shoulders and hands from being strangled (Other brand's shoulder strap thin). With a bottle opener, allowing you to enjoy a cool drink anywhere!