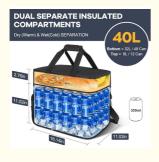

#### **Large Capacity Cooler & Double Compartments**

The insulated cooler bag offers a large capacity, which featured 2 insulated compartments for cooling drinks & hot foods. Upper section prevent food from getting crushed & wet. Measuring 16.14" x 11.02" x 13.78"(L x W x H) can hold up to 60 cans 330ml (Bottom 8.5 Gallons, Top 2.1 Gallons). Large cooler bag easily packs a lot of fruits, beer, meat together. It is perfect for beaches, camping, hiking, picnics, grocery shopping, etc.

#### **EASE TO USE & CLEAN**

100 % Leak-proof. Don't worry about food spills. Top section can hold dry and warm food (Keep warm 1-6 h). Bottom section can hold cold and wet food(keep cold up to 24 h). Tear-resistant waterproof nylon outside instead of cloth material, the bag will not get wet when it rains. Insulation effect will not be affected. PEVA liner and Aluminum Foil both are waterproof and easy to clean, just wipe it with a cloth / tissue. ( liner layer with zipper easy to remove and clean)