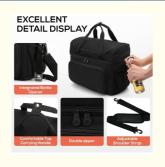

#### Ultra Versality

Equipped with durable dual zippers, padded shoulder straps that offer 3 carrying styles to ensure your best experience. You can choose to carry by hand, carry with a shoulder strap, or put this bag in your suitcase for travel as well. It's your perfect companion for travel and outdoor activities

• Size: 11.6 X 3.1 X 8.6 Inches Or Customized

• Top Handles: YES

Material: Polyester Or Customized

Highlight: Camping Custom Travel Cooler Bag,
 Picnic Custom Travel Cooler Bag