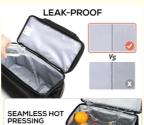

#### **Durable and Leak-proof**

The exterior of the cooler bag is constructed with heavy-duty, tear-resistant oxford cloth. Hot pressing technology is applied to connect the lining seamlessly which makes it leakproof