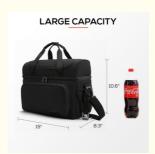

#### **Large Capacity**

The cooler bag can hold up to 22 liters (5.8 gallons). You can take 30 cans (355ml) of your favorite drinks plus ice. Dimensions:  $15.0" \times 10.6" \times 8.3"/38 \times 27 \times 21$  cm (L x W x H), weight: 1.54lb/700g, perfect size as a travel cooler, picnic cooler bag, beach cool bag, or insulated lunch bag, etc