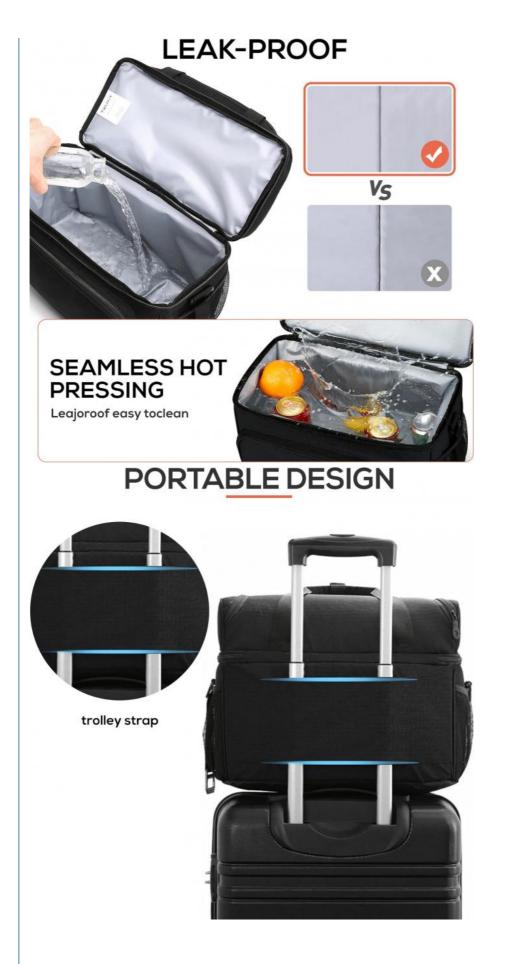

#### **Durable and Leak-proof**

The exterior of the cooler bag is constructed with heavy-duty, tear-resistant oxford cloth. Hot pressing technology is applied to connect the lining seamlessly which makes it leakproof

#### Ultra Versality

Equipped with durable dual zippers, padded shoulder straps that offer 3 carrying styles to ensure your best experience. You can choose to carry by hand, carry with a shoulder strap, or put this bag in your suitcase for travel as well. It's your perfect companion for travel and outdoor activities