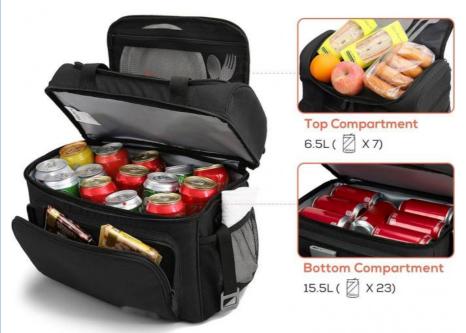

# LARGE CAPACITY

22 L( X 30)

#### **Large Capacity**

The cooler bag can hold up to 22 liters (5.8 gallons). You can take 30 cans (355ml) of your favorite drinks plus ice. Dimensions:  $15.0" \times 10.6" \times 8.3"/38 \times 27 \times 21$  cm (L x W x H), weight: 1.54lb/700g, perfect size as a travel cooler, picnic cooler bag, beach cool bag, or insulated lunch bag, etc