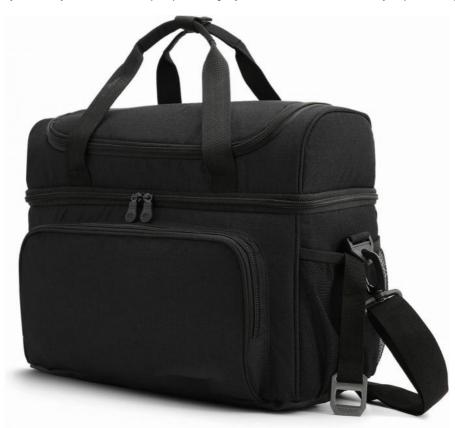

#### **More Pockets**

More Space: Features 1 wide zipper top pocket, 1 front zipper pocket, 1 back zipper pocket, and 2 mesh pockets on both sides for your valuables or small items. 1 large bottom insulated compartment is roomy enough for your drinks, sandwiches, or other food