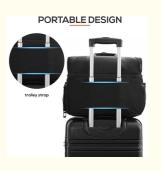

#### Ultra Versality

Equipped with durable dual zippers, padded shoulder straps that offer 3 carrying styles to ensure your best experience. You can choose to carry by hand, carry with a shoulder strap, or put this bag in your suitcase for travel as well. It's your perfect companion for travel and outdoor activities