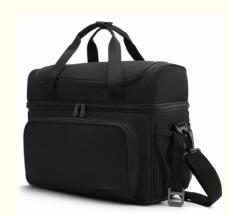

# Extra Large Insulated Black Picnic Camping Beach Work Custom Travel Cooler Bag

# **Product Specification**

Features: Waterproof, Wear-resistant

• Capacity: 50L

Name: Extra Large Insulated High Quality Black

Picnic Camping Beach Work Custom Travel

Cooler Bag

Color: Black Or Customized

Gender: Unisex
Item Weight: 1.3 Pounds
Nylon: Blue
Package: Bag Or Box

• Size: 11.6 X 3.1 X 8.6 Inches Or Customized

• Top Handles: YES

Material: Polyester Or Customized

Highlight: Camping Custom Travel Cooler Bag,
 Picnic Custom Travel Cooler Bag