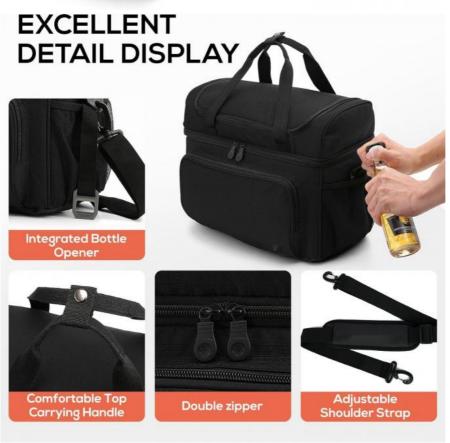

#### **More Pockets**

More Space: Features 1 wide zipper top pocket, 1 front zipper pocket, 1 back zipper pocket, and 2 mesh pockets on both sides for your valuables or small items. 1 large bottom insulated compartment is roomy enough for your drinks, sandwiches, or other food

#### Ultra Versality

Equipped with durable dual zippers, padded shoulder straps that offer 3 carrying styles to ensure your best experience. You can choose to carry by hand, carry with a shoulder strap, or put this bag in your suitcase for travel as well. It's your perfect companion for travel and outdoor activities