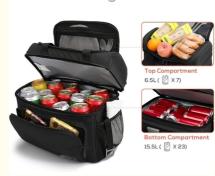

# LARGE CAPACITY

22 L( X 30)

#### **Large Capacity**

The cooler bag can hold up to 22 liters (5.8 gallons). You can take 30 cans (355ml) of your favorite drinks plus ice. Dimensions:  $15.0" \times 10.6" \times 8.3"/38 \times 27 \times 21$  cm (L x W x H), weight: 1.54lb/700g, perfect size as a travel cooler, picnic cooler bag, beach cool bag, or insulated lunch bag, etc

#### **More Pockets**

More Space: Features 1 wide zipper top pocket, 1 front zipper pocket, 1 back zipper pocket, and 2 mesh pockets on both sides for your valuables or small items. 1 large bottom insulated compartment is roomy enough for your drinks, sandwiches, or other food