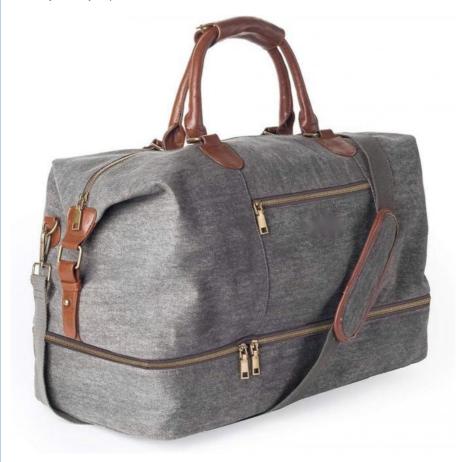

#### **HAND-CRAFTED DESIGN**

The large and spacious weekender bag is created with premium quality canvas and soft, faux leather accents. The interior is finished with a luxurious cotton lining that looks fantastic and protects your items wherever you take them.

#### **CARRY-ON WITH EASE**

20.5 inches(length) x 13inches(width) x 8.6 inches(height) inches; The weekender can go with you straight onto your flight as it complies with the most stringent airline hand luggage restrictions