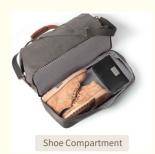

#### WITH SHOE COMPARTMENT

Large, flat separate compartment that can accommodates shoes, toiletry bag or other items you want to keep separate.

#### ORGANISE IN STYLE

With many pockets and compartments never worry about losing your important items ever again. The zippers can also be used with a padlock to absolutely ensure your peace of mind.

**Shoe Compartment** 