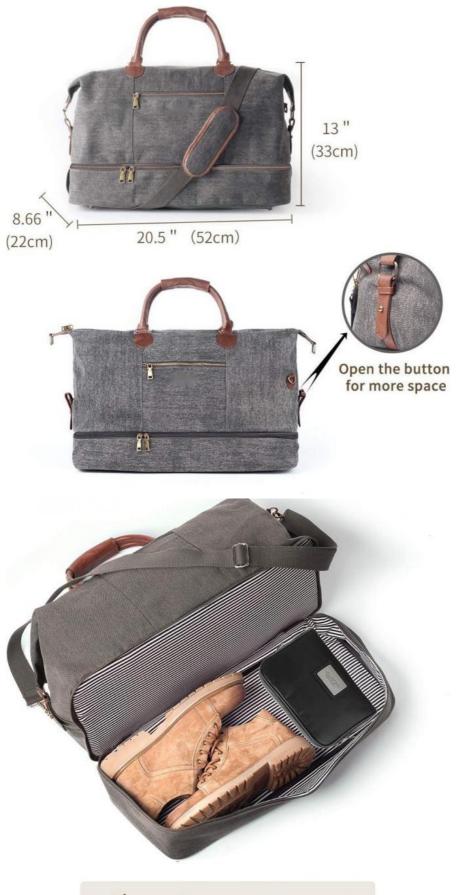

#### **CARRY-ON WITH EASE**

20.5 inches(length) x 13inches(width) x 8.6 inches(height) inches; The weekender can go with you straight onto your flight as it complies with the most stringent airline hand luggage restrictions

#### WITH SHOE COMPARTMENT

Large, flat separate compartment that can accommodates shoes, toiletry bag or other items you want to keep separate.

#### ORGANISE IN STYLE

With many pockets and compartments never worry about losing your important items ever again. The zippers can also be used with a padlock to absolutely ensure your peace of mind.

**Shoe Compartment** 