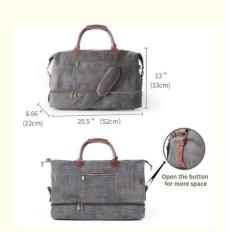

#### **CARRY-ON WITH EASE**

20.5 inches(length) x 13inches(width) x 8.6 inches(height) inches; The weekender can go with you straight onto your flight as it complies with the most stringent airline hand luggage restrictions