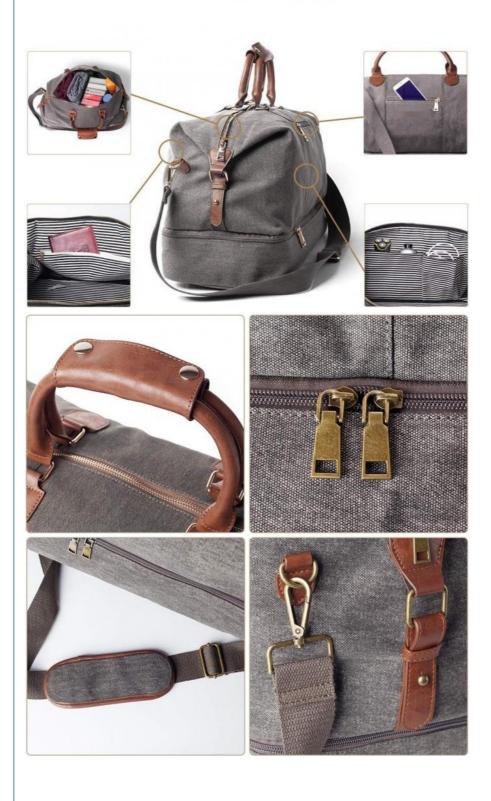

#### WITH SHOE COMPARTMENT

Large, flat separate compartment that can accommodates shoes, toiletry bag or other items you want to keep separate.

#### ORGANISE IN STYLE

With many pockets and compartments never worry about losing your important items ever again. The zippers can also be used with a padlock to absolutely ensure your peace of mind.

**Shoe Compartment** 