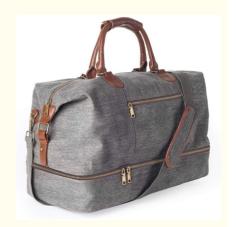

#### **HAND-CRAFTED DESIGN**

The large and spacious weekender bag is created with premium quality canvas and soft, faux leather accents. The interior is finished with a luxurious cotton lining that looks fantastic and protects your items wherever you take them.