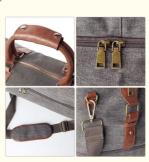

#### ORGANISE IN STYLE

With many pockets and compartments never worry about losing your important items ever again. The zippers can also be used with a padlock to absolutely ensure your peace of mind.

**Shoe Compartment** 

#### WITH SHOE COMPARTMENT

Large, flat separate compartment that can accommodates shoes, toiletry bag or other items you want to keep separate.