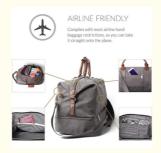

# AIRLINE FRIENDLY

Complies with most airline hand baggage restrictions, so you can take it straight onto the plane.

mirror@szycw918.com

travelling-bags.com