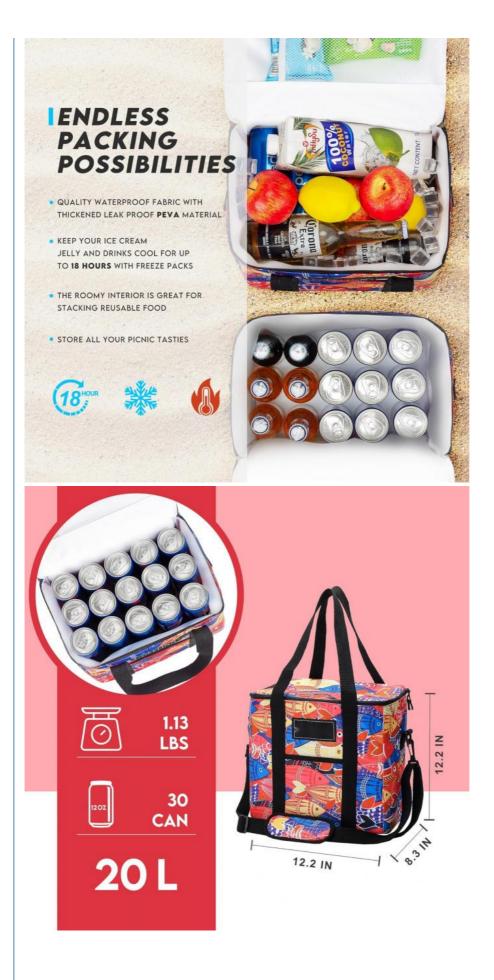

#### Soft Cooler Bag

Cooler Bag measures 12.2"x8.3"x12.2" (L x W x H), not too bulky, holds 24-30 cans +ice or your lunch such as sandwich, salad. The fashion and lightweight design is easy to carry and , can meet a variety of different needs such as family or friends gathering.

### Multi Purpose

The soft cooler bag is suitable for both men and women, which can keep foods and drinks hot or cool for hours. You can use it to pack warm food and ice cold beverages for car road trips, picnics or trips to the beach, pool or camping. Conveniently tucks away when not in use.

#### Keep Snacks And Extras Organized

The roomy interior is great for stacking reusable food containers and you can keep your utensils, napkins, bottle openers, and other small extras in the top zipper pocket and front small exterior slip pocket for instant access.