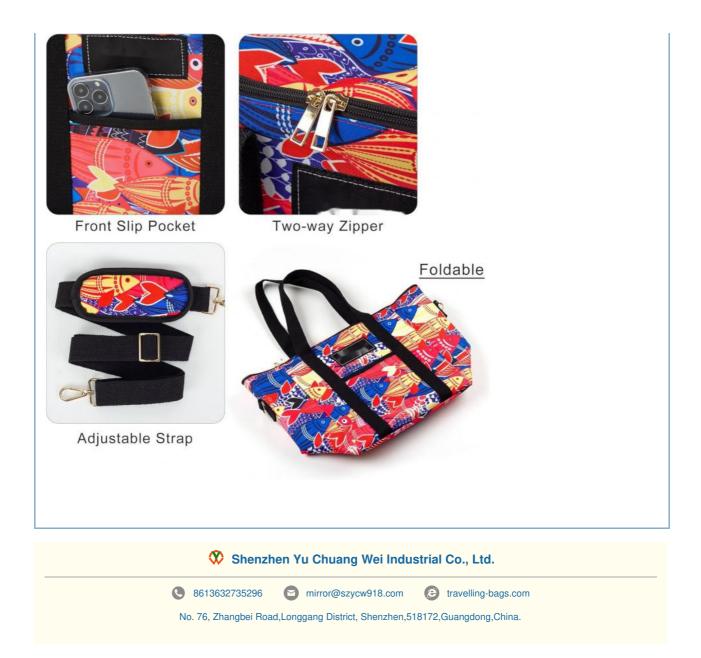

#### Easy to Carry

The Fold-flat design takes up less space and stowed easily in your trunk or under a car seat, convenient to carry around . And the top of the bag features a handle and a detachable, adjustable shoulder strap which can extends to 56 inches, giving you more carrying options.

### Lightweight & durable & comfortable

The fashion cooler bags are made of durableWater-resistant Nylon, which never rip or scratch but lightweight,Leakproof and waterproof. High quality zipper is easy to pull smoothly. Top flap makes it easy and convenient to access your meals and snacks inside the cooler bag. Adjustable shoulder straps offer maximum comfortable. This beautiful color and minimalist style make you younger, stylish and sunny.

#### Keep Snacks And Extras Organized

The roomy interior is great for stacking reusable food containers and you can keep your utensils, napkins, bottle openers, and other small extras in the top zipper pocket and front small exterior slip pocket for instant access.