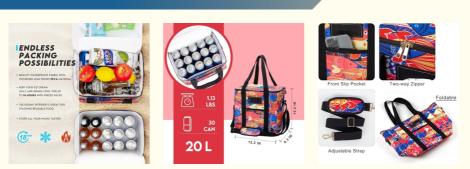

#### Soft Cooler Bag

Cooler Bag measures 12.2"x8.3"x12.2" (L x W x H), not too bulky, holds 24-30 cans +ice or your lunch such as sandwich, salad. The fashion and lightweight design is easy to carry and , can meet a variety of different needs such as family or friends gathering.

#### Easy to Carry

The Fold-flat design takes up less space and stowed easily in your trunk or under a car seat, convenient to carry around . And the top of the bag features a handle and a detachable, adjustable shoulder strap which can extends to 56 inches, giving you more carrying options.

### Lightweight & durable & comfortable

The fashion cooler bags are made of durableWater-resistant Nylon, which never rip or scratch but lightweight,Leakproof and waterproof. High quality zipper is easy to pull smoothly. Top flap makes it easy and convenient to access your meals and snacks inside the cooler bag. Adjustable shoulder straps offer maximum comfortable. This beautiful color and minimalist style make you younger, stylish and sunny.

#### Keep Snacks And Extras Organized

The roomy interior is great for stacking reusable food containers and you can keep your utensils, napkins, bottle openers, and other small extras in the top zipper pocket and front small exterior slip pocket for instant access.