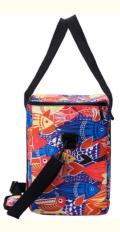

#### Soft Cooler Bag

Cooler Bag measures 12.2"x8.3"x12.2" (L x W x H), not too bulky, holds 24-30 cans +ice or your lunch such as sandwich, salad. The fashion and lightweight design is easy to carry and , can meet a variety of different needs such as family or friends gathering.

### Multi Purpose

The soft cooler bag is suitable for both men and women, which can keep foods and drinks hot or cool for hours. You can use it to pack warm food and ice cold beverages for car road trips, picnics or trips to the beach, pool or camping. Conveniently tucks away when not in use.

#### Easy to Carry

The Fold-flat design takes up less space and stowed easily in your trunk or under a car seat, convenient to carry around . And the top of the bag features a handle and a detachable, adjustable shoulder strap which can extends to 56 inches, giving you more carrying options.