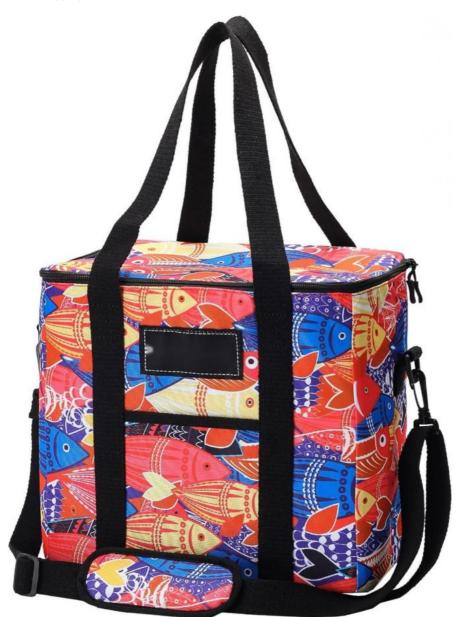

#### Soft Cooler Bag

Cooler Bag measures 12.2"x8.3"x12.2" (L x W x H), not too bulky, holds 24-30 cans +ice or your lunch such as sandwich, salad. The fashion and lightweight design is easy to carry and , can meet a variety of different needs such as family or friends gathering.

#### Easy to Carry

The Fold-flat design takes up less space and stowed easily in your trunk or under a car seat, convenient to carry around . And the top of the bag features a handle and a detachable, adjustable shoulder strap which can extends to 56 inches, giving you more carrying options.

### Lightweight & durable & comfortable

The fashion cooler bags are made of durableWater-resistant Nylon, which never rip or scratch but lightweight,Leakproof and waterproof. High quality zipper is easy to pull smoothly. Top flap makes it easy and convenient to access your meals and snacks inside the cooler bag. Adjustable shoulder straps offer maximum comfortable. This beautiful color and minimalist style make you younger, stylish and sunny.