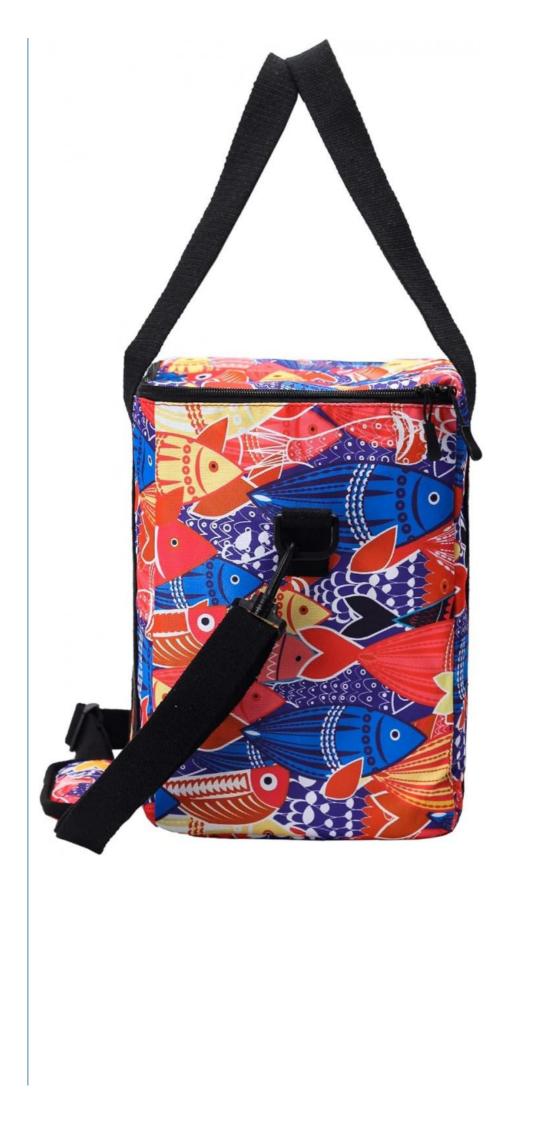

#### Soft Cooler Bag

Cooler Bag measures 12.2"x8.3"x12.2" (L x W x H), not too bulky, holds 24-30 cans +ice or your lunch such as sandwich, salad. The fashion and lightweight design is easy to carry and , can meet a variety of different needs such as family or friends gathering.

#### Easy to Carry

The Fold-flat design takes up less space and stowed easily in your trunk or under a car seat, convenient to carry around . And the top of the bag features a handle and a detachable, adjustable shoulder strap which can extends to 56 inches, giving you more carrying options.

### Lightweight & durable & comfortable

The fashion cooler bags are made of durableWater-resistant Nylon, which never rip or scratch but lightweight,Leakproof and waterproof. High quality zipper is easy to pull smoothly. Top flap makes it easy and convenient to access your meals and snacks inside the cooler bag. Adjustable shoulder straps offer maximum comfortable. This beautiful color and minimalist style make you younger, stylish and sunny.