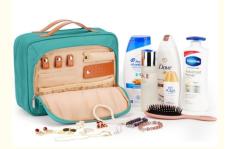

#### **GREAT ORGANIZER MASTER**

This wash bag is designed with 4 toiletry storage compartments and a special jewelry compartment, you can easily put your wash products and jewelry separately to make your journey organized. The size of the fully-loaded state is 11"L x 8.5"H x 4.5"W, Allows you to carry the toiletries for at least a week.

#### MULTIPLE USAGES

In addition to traveling, you can take it to the gym, on business trips, or camping. You can also hang it at home, packing some infrequently used items to save space and make things less crowded. It's a great gift for your family and friends for Christmas, Halloween, Mother's Day, Valentine's Day, and Birthday.