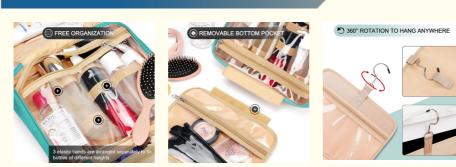

#### CONSIDERABLE DESIGN

The elastic bands inside the two main compartments can keep the different height bottles fixed and upright. Your comb, toothbrush, razor, and leak-prone makeup can all go in there, even a hair dryer. 360° metal hook gives you a variety of hanging options.

#### EASY TO USE

When it is open and hanging, all the transparent pockets inside will be lined up in front of you, you can quickly take out the items you need without making a mess inside. The bottom bag is detachable, you can remove it if it's too long for you and use it as a separate bag. The trolley strap on the back can fix on the trolley case, you also can put it in the suitcase to free your hands.