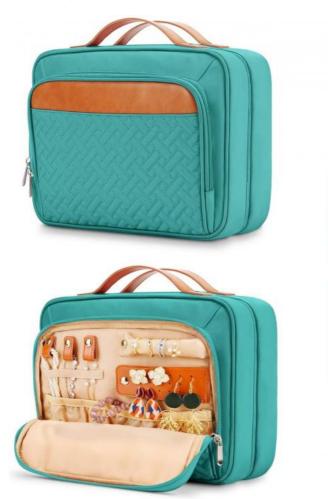

# **W** JEWELRY COMPARTMENT

#### **GREAT ORGANIZER MASTER**

This wash bag is designed with 4 toiletry storage compartments and a special jewelry compartment, you can easily put your wash products and jewelry separately to make your journey organized. The size of the fully-loaded state is 11"L x 8.5"H x 4.5"W, Allows you to carry the toiletries for at least a week.