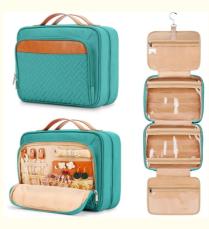

# **W** JEWELRY COMPARTMENT

#### **GREAT ORGANIZER MASTER**

This wash bag is designed with 4 toiletry storage compartments and a special jewelry compartment, you can easily put your wash products and jewelry separately to make your journey organized. The size of the fully-loaded state is 11"L x 8.5"H x 4.5"W, Allows you to carry the toiletries for at least a week.

#### CONSIDERABLE DESIGN

The elastic bands inside the two main compartments can keep the different height bottles fixed and upright. Your comb, toothbrush, razor, and leak-prone makeup can all go in there, even a hair dryer. 360° metal hook gives you a variety of hanging options.

#### EASY TO USE

When it is open and hanging, all the transparent pockets inside will be lined up in front of you, you can quickly take out the items you need without making a mess inside. The bottom bag is detachable, you can remove it if it's too long for you and use it as a separate bag. The trolley strap on the back can fix on the trolley case, you also can put it in the suitcase to free your hands.