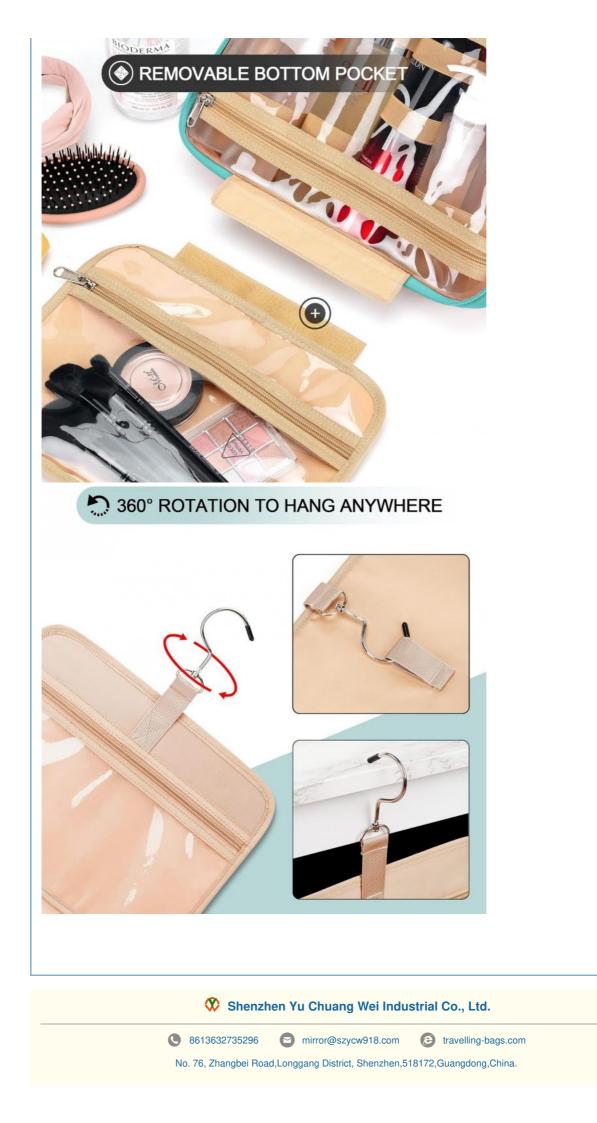

#### EASY TO USE

When it is open and hanging, all the transparent pockets inside will be lined up in front of you, you can quickly take out the items you need without making a mess inside. The bottom bag is detachable, you can remove it if it's too long for you and use it as a separate bag. The trolley strap on the back can fix on the trolley case, you also can put it in the suitcase to free your hands.

#### CONSIDERABLE DESIGN

The elastic bands inside the two main compartments can keep the different height bottles fixed and upright. Your comb, toothbrush, razor, and leak-prone makeup can all go in there, even a hair dryer. 360° metal hook gives you a variety of hanging options.