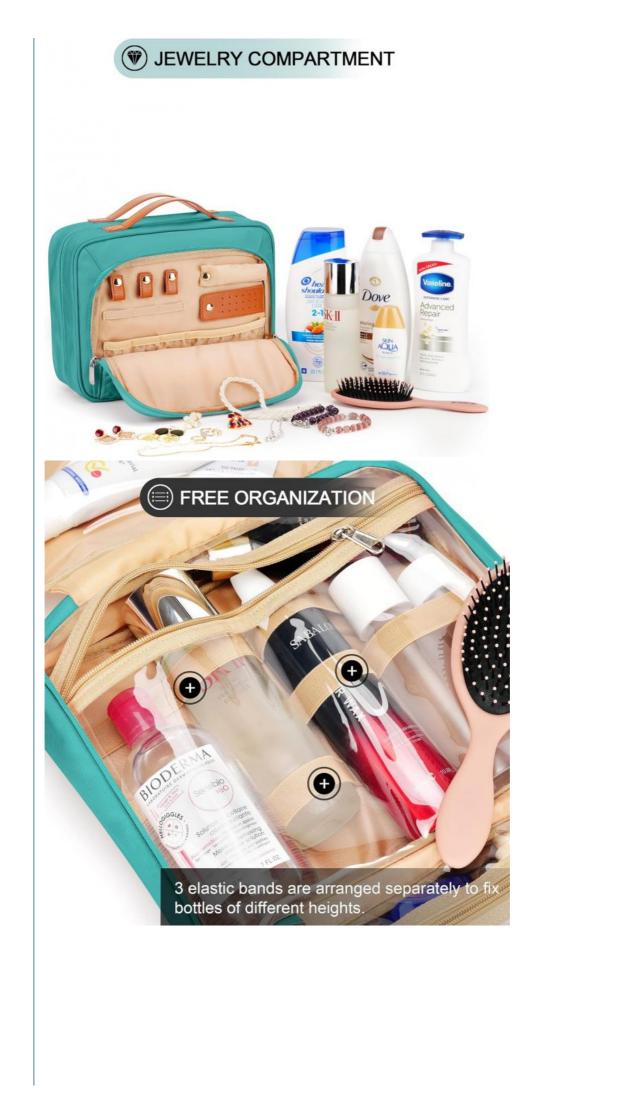

# **W** JEWELRY COMPARTMENT

#### **GREAT ORGANIZER MASTER**

This wash bag is designed with 4 toiletry storage compartments and a special jewelry compartment, you can easily put your wash products and jewelry separately to make your journey organized. The size of the fully-loaded state is 11"L x 8.5"H x 4.5"W, Allows you to carry the toiletries for at least a week.

#### CONSIDERABLE DESIGN

The elastic bands inside the two main compartments can keep the different height bottles fixed and upright. Your comb, toothbrush, razor, and leak-prone makeup can all go in there, even a hair dryer. 360° metal hook gives you a variety of hanging options.