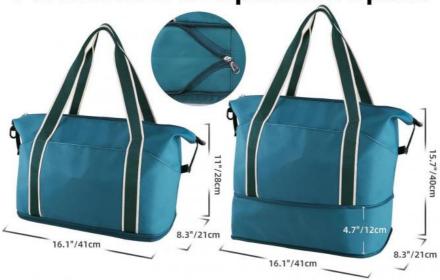

#### Spacious and Versatile

With expandable external dimensions LWH: 16.1x8.3x(11+4.7) inches, our travel duffle bag provides ample space to store your clothing, electronics, toiletries, and more. It features multiple pockets, including a separate waterproof compartment(13"x8.6") for wet items, allowing for easy organization and quick access to your belongings. Whether you're going on a weekend getaway, hitting the gym, or outdoor adventures, this travelling bag can accommodate all your essentials.

#### **Expandable and Lightweight**

The expandable bottom of the personal bag for air travel allows you to increase the storage capacity when needed. Simply unzip the bottom compartment, and you'll have extra space to pack your belongings. When zipped up, the travel bag becomes compact and can be easily carried as a personal item on flights. Its lightweight construction ensures hassle-free transportation, making it suitable for daily activities like shopping, going to the gym, or commuting to work.

# **Perfect Size & Expansion Space**