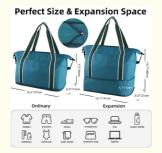

# **Perfect Size & Expansion Space**

#### Spacious and Versatile

With expandable external dimensions LWH: 16.1x8.3x(11+4.7) inches, our travel duffle bag provides ample space to store your clothing, electronics, toiletries, and more. It features multiple pockets, including a separate waterproof compartment(13"x8.6") for wet items, allowing for easy organization and quick access to your belongings. Whether you're going on a weekend getaway, hitting the gym, or outdoor adventures, this travelling bag can accommodate all your essentials.

#### **Expandable and Lightweight**

The expandable bottom of the personal bag for air travel allows you to increase the storage capacity when needed. Simply unzip the bottom compartment, and you'll have extra space to pack your belongings. When zipped up, the travel bag becomes compact and can be easily carried as a personal item on flights. Its lightweight construction ensures hassle-free transportation, making it suitable for daily activities like shopping, going to the gym, or commuting to work.