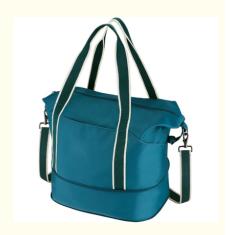

# Foldable Waterproof Weekender Overnight Carry On Gym Luggage Custom Travel Bag with Detachable Shoulder Strap

#### Stylish and Practical Design

Our personal item travel bag combines fashion with functionality. Its sleek and modern design is not only visually appealing but also practical for everyday use. The detachable shoulder strap and dual handles provide versatility in carrying options, while the metal buckles ensure durability and can be used as a luggage strap to secure the bag to other luggage. It is a perfect blend of style and practicality, suitable for both men and women.