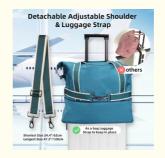

#### Stylish and Practical Design

Our personal item travel bag combines fashion with functionality. Its sleek and modern design is not only visually appealing but also practical for everyday use. The detachable shoulder strap and dual handles provide versatility in carrying options, while the metal buckles ensure durability and can be used as a luggage strap to secure the bag to other luggage. It is a perfect blend of style and practicality, suitable for both men and women.

# **Perfect Size & Expansion Space**