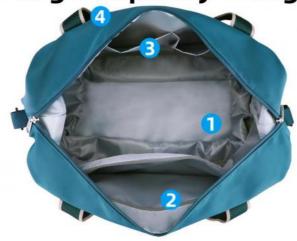

# **Large-capacity Design**

Large Main Pocket

Dry Wet Separated Pocket

Interior Double Pockets

Three Front Pockets