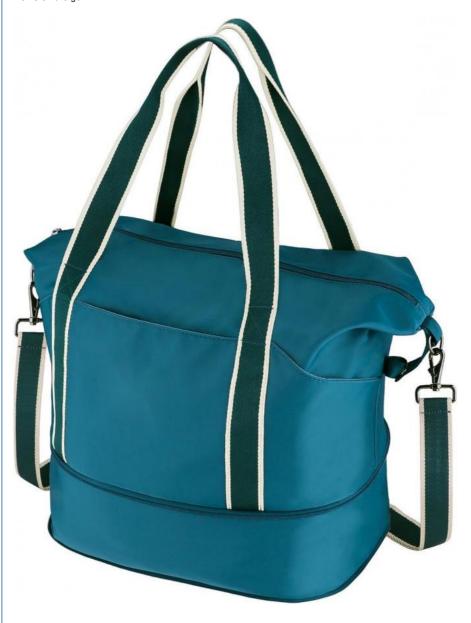

#### Stylish and Practical Design

Our personal item travel bag combines fashion with functionality. Its sleek and modern design is not only visually appealing but also practical for everyday use. The detachable shoulder strap and dual handles provide versatility in carrying options, while the metal buckles ensure durability and can be used as a luggage strap to secure the bag to other luggage. It is a perfect blend of style and practicality, suitable for both men and women.