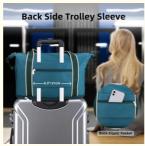

#### Stylish and Practical Design

Our personal item travel bag combines fashion with functionality. Its sleek and modern design is not only visually appealing but also practical for everyday use. The detachable shoulder strap and dual handles provide versatility in carrying options, while the metal buckles ensure durability and can be used as a luggage strap to secure the bag to other luggage. It is a perfect blend of style and practicality, suitable for both men and women.

#### **Multipurpose and Convenient**

Our personal item bag is designed to accommodate various scenarios and activities. Whether you're heading to the beach, going on a business trip, or enjoying outdoor activities like fishing or camping, this carry on duffel bag is your reliable companion. It offers functionality and convenience with its well-designed pockets for easy access to your essentials. It even doubles as a practical hospital bag or diaper bag for moms on the go.