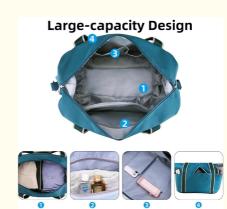

# **Large-capacity Design**

Large Main Pocket

Dry Wet Separated Pocket

Interior Double Pockets

Three Front Pockets