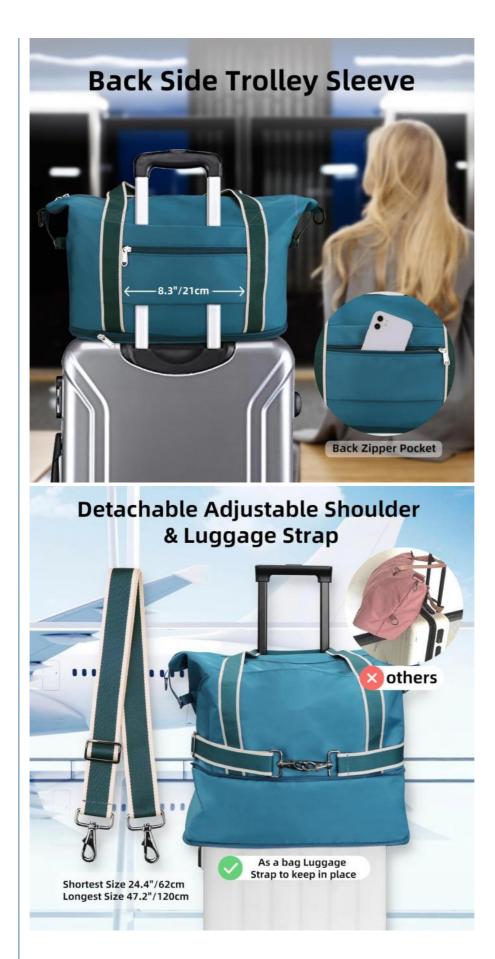

#### Stylish and Practical Design

Our personal item travel bag combines fashion with functionality. Its sleek and modern design is not only visually appealing but also practical for everyday use. The detachable shoulder strap and dual handles provide versatility in carrying options, while the metal buckles ensure durability and can be used as a luggage strap to secure the bag to other luggage. It is a perfect blend of style and practicality, suitable for both men and women.