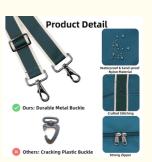

#### Stylish and Practical Design

Our personal item travel bag combines fashion with functionality. Its sleek and modern design is not only visually appealing but also practical for everyday use. The detachable shoulder strap and dual handles provide versatility in carrying options, while the metal buckles ensure durability and can be used as a luggage strap to secure the bag to other luggage. It is a perfect blend of style and practicality, suitable for both men and women.