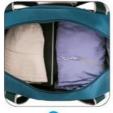

#### Spacious and Versatile

With expandable external dimensions LWH: 16.1x8.3x(11+4.7) inches, our travel duffle bag provides ample space to store your clothing, electronics, toiletries, and more. It features multiple pockets, including a separate waterproof compartment(13"x8.6") for wet items, allowing for easy organization and quick access to your belongings. Whether you're going on a weekend getaway, hitting the gym, or outdoor adventures, this travelling bag can accommodate all your essentials.

# **Large-capacity Design**

Large Main Pocket

Dry Wet Separated Pocket

Interior Double Pockets

Three Front Pockets