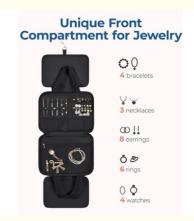

# Black Large Carry-on Travel Accessories Essentials Puffy Makeup Cosmetic Custom Travel Bag With Jewelry Organizer

#### **Product Specification**

Highlight: Black Large Carry-on Travel Bag,
Jewelry Organizer Carry-on Travel Bag,
Puffy Makeup Carry-on Travel Bag