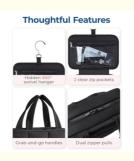

#### **Product Specification**

Highlight: Black Large Carry-on Travel Bag,
Jewelry Organizer Carry-on Travel Bag,
Puffy Makeup Carry-on Travel Bag

### **Product Description**