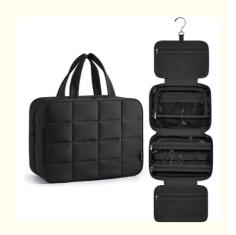

# Black Large Carry-on Travel Accessories Essentials Puffy Makeup Cosmetic Custom Travel Bag With Jewelry Organizer

#### **Product Specification**

Highlight: Black Large Carry-on Travel Bag,
Jewelry Organizer Carry-on Travel Bag,
Puffy Makeup Carry-on Travel Bag