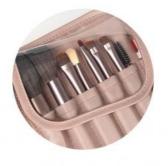

#### **MULTIPLE COMPARTMENTS**

Top compartment of travel toiletry bag for women with plastic cover for makeup brushes, cosmetics organizer, prevent brush's residual. The second part of toiletry bag with full size elastic band holds toiletries bottle upright, The third part of cosmetic bag with elastic clasp for free combination full sized items. The bottom part can store small items such as facial masks. Front pocket for phone&passport

# **Top Compartment**