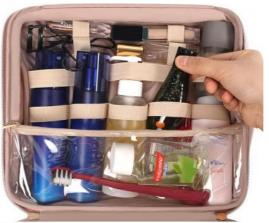

#### LARGE CAPACITY

Size: 12.5\*5\*9 inches, This hanging toiletry bag for women with 4 independent compartments and an easy access front pocket make items organized and easier to find. You can put together your cosmetics, small containers, travel accessories, personal items and other toiletries to make your travel more comfortable

#### **MULTIPLE COMPARTMENTS**

Top compartment of travel toiletry bag for women with plastic cover for makeup brushes, cosmetics organizer, prevent brush's residual. The second part of toiletry bag with full size elastic band holds toiletries bottle upright, The third part of cosmetic bag with elastic clasp for free combination full sized items. The bottom part can store small items such as facial masks. Front pocket for phone&passport

# **Top Compartment**