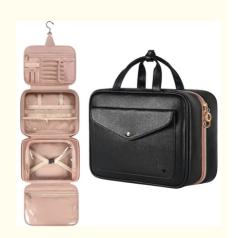

#### LARGE CAPACITY

Size: 12.5\*5\*9 inches, This hanging toiletry bag for women with 4 independent compartments and an easy access front pocket make items organized and easier to find. You can put together your cosmetics, small containers, travel accessories, personal items and other toiletries to make your travel more comfortable

#### **MULTIPLE COMPARTMENTS**

Top compartment of travel toiletry bag for women with plastic cover for makeup brushes, cosmetics organizer, prevent brush's residual. The second part of toiletry bag with full size elastic band holds toiletries bottle upright, The third part of cosmetic bag with elastic clasp for free combination full sized items. The bottom part can store small items such as facial masks. Front pocket for phone&passport

#### **CONVENIENT DESIGN & WATER-RESISTANT**

Our hanging travel toiletry bag for women with Stow-away 360 degree swivel non-slip metal hook, providing a variety of suspension options, Two-way zipper closure for quick access, the transparent sides provide a clear overview of content. This cosmetic bag is made of waterproof fabric, very suitable for humid environments and easy to clean, hung in the bathroom, shower, placed on the dressing table. Hanging dopp kit with durable handle is convenient to carry