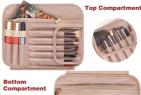

#### **MULTIPLE COMPARTMENTS**

Top compartment of travel toiletry bag for women with plastic cover for makeup brushes, cosmetics organizer, prevent brush's residual. The second part of toiletry bag with full size elastic band holds toiletries bottle upright, The third part of cosmetic bag with elastic clasp for free combination full sized items. The bottom part can store small items such as facial masks. Front pocket for phone&passport

# **Top Compartment**

## **Bottom** Compartment

**Different Size Elastic Straps** Keep Bottles Upright

Large Middle Main Compartment

No. 76, Zhangbei Road,Longgang District, Shenzhen,518172,Guangdong,China.