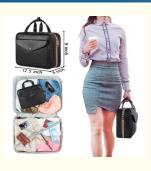

· Weight: 1.3 Pounds

12.5 X 5 X 9 Inches Or Customized · Size:

Yes Handle: · Custom Logo: Accept

. Lining Material: Polyester Or Customized Color: Black Or Customized

. Highlight: Waterproof Custom Travel Bag,

#### LARGE CAPACITY

Size: 12.5\*5\*9 inches, This hanging toiletry bag for women with 4 independent compartments and an easy access front pocket make items organized and easier to find. You can put together your cosmetics, small containers, travel accessories, personal items and other toiletries to make your travel more comfortable

#### **MULTI-OCCASIONS USE & PRACTICAL**

This toiletry bags for traveling women provides plenty of space for travel case, makeup storage, camping, gym, business trip, vacation and daily use. Well-sized strong storage space for 3-7 days family trip. Well-made fashion design, as a beautiful and convenient outer pocket, as well as a pretty durable travel gift for women, mother, girlfriend, wife, nurses, daughters, and sisters