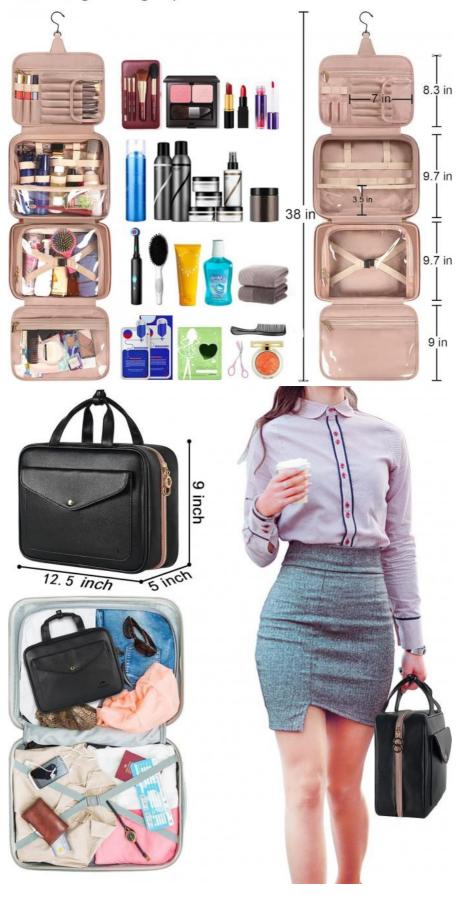

#### LARGE CAPACITY

Size: 12.5\*5\*9 inches, This hanging toiletry bag for women with 4 independent compartments and an easy access front pocket make items organized and easier to find. You can put together your cosmetics, small containers, travel accessories, personal items and other toiletries to make your travel more comfortable

#### **MULTIPLE COMPARTMENTS**

Top compartment of travel toiletry bag for women with plastic cover for makeup brushes, cosmetics organizer, prevent brush's residual. The second part of toiletry bag with full size elastic band holds toiletries bottle upright, The third part of cosmetic bag with elastic clasp for free combination full sized items. The bottom part can store small items such as facial masks. Front pocket for phone&passport

#### **CONVENIENT DESIGN & WATER-RESISTANT**

Our hanging travel toiletry bag for women with Stow-away 360 degree swivel non-slip metal hook, providing a variety of suspension options, Two-way zipper closure for quick access, the transparent sides provide a clear overview of content. This cosmetic bag is made of waterproof fabric, very suitable for humid environments and easy to clean, hung in the bathroom, shower, placed on the dressing table. Hanging dopp kit with durable handle is convenient to carry

# Perfect for 3-7 Days Trip

Large Storage Space for Cosmetics & Toiletries

# **Top Compartment**

## **Bottom** Compartment

**Different Size Elastic Straps** Keep Bottles Upright

Large Middle Main Compartment

No. 76, Zhangbei Road,Longgang District, Shenzhen,518172,Guangdong,China.