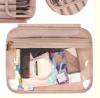

#### **MULTIPLE COMPARTMENTS**

Top compartment of travel toiletry bag for women with plastic cover for makeup brushes, cosmetics organizer, prevent brush's residual. The second part of toiletry bag with full size elastic band holds toiletries bottle upright, The third part of cosmetic bag with elastic clasp for free combination full sized items. The bottom part can store small items such as facial masks. Front pocket for phone&passport

#### **CONVENIENT DESIGN & WATER-RESISTANT**

Our hanging travel toiletry bag for women with Stow-away 360 degree swivel non-slip metal hook, providing a variety of suspension options, Two-way zipper closure for quick access, the transparent sides provide a clear overview of content. This cosmetic bag is made of waterproof fabric, very suitable for humid environments and easy to clean, hung in the bathroom, shower, placed on the dressing table. Hanging dopp kit with durable handle is convenient to carry