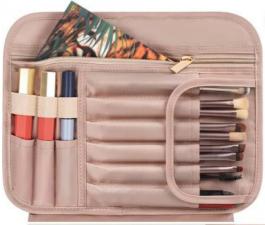

#### **MULTIPLE COMPARTMENTS**

Top compartment of travel toiletry bag for women with plastic cover for makeup brushes, cosmetics organizer, prevent brush's residual. The second part of toiletry bag with full size elastic band holds toiletries bottle upright, The third part of cosmetic bag with elastic clasp for free combination full sized items. The bottom part can store small items such as facial masks. Front pocket for phone&passport

# **Top Compartment**