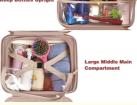

#### LARGE CAPACITY

Size: 12.5\*5\*9 inches, This hanging toiletry bag for women with 4 independent compartments and an easy access front pocket make items organized and easier to find. You can put together your cosmetics, small containers, travel accessories, personal items and other toiletries to make your travel more comfortable

#### **MULTIPLE COMPARTMENTS**

Top compartment of travel toiletry bag for women with plastic cover for makeup brushes, cosmetics organizer, prevent brush's residual. The second part of toiletry bag with full size elastic band holds toiletries bottle upright, The third part of cosmetic bag with elastic clasp for free combination full sized items. The bottom part can store small items such as facial masks. Front pocket for phone&passport