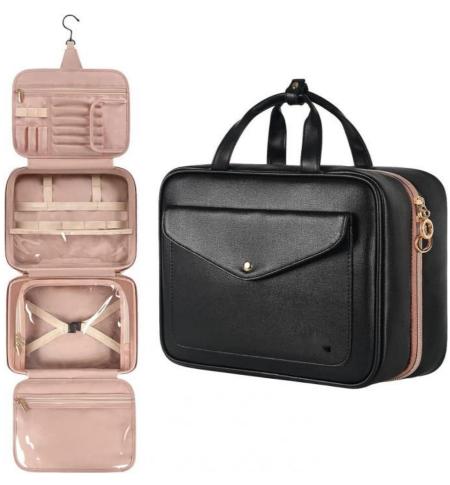

#### **MULTIPLE COMPARTMENTS**

Top compartment of travel toiletry bag for women with plastic cover for makeup brushes, cosmetics organizer, prevent brush's residual. The second part of toiletry bag with full size elastic band holds toiletries bottle upright, The third part of cosmetic bag with elastic clasp for free combination full sized items. The bottom part can store small items such as facial masks. Front pocket for phone&passport

#### **CONVENIENT DESIGN & WATER-RESISTANT**

Our hanging travel toiletry bag for women with Stow-away 360 degree swivel non-slip metal hook, providing a variety of suspension options, Two-way zipper closure for quick access, the transparent sides provide a clear overview of content. This cosmetic bag is made of waterproof fabric, very suitable for humid environments and easy to clean, hung in the bathroom, shower, placed on the dressing table. Hanging dopp kit with durable handle is convenient to carry

#### **DURABLE MATERIAL & STYLISH DESIGN**

This travel makeup bag for women is made of water resistant high quality & 100% brand new of high density durable artificial leather ensure long lasting usage. Super cute color with slight sheen sense of large toiletry bag as good as new for long-lasting usage. Durable fabrics polyester & waterproof printed plastic fabric of this toiletry case cosmetic bag ensure a secure usage for travel, everyday, weekend, trip. TSA approved for a quick pass at airport