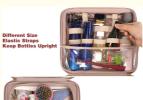

#### **MULTIPLE COMPARTMENTS**

Top compartment of travel toiletry bag for women with plastic cover for makeup brushes, cosmetics organizer, prevent brush's residual. The second part of toiletry bag with full size elastic band holds toiletries bottle upright, The third part of cosmetic bag with elastic clasp for free combination full sized items. The bottom part can store small items such as facial masks. Front pocket for phone&passport

## **Bottom** Compartment

**Different Size Elastic Straps** Keep Bottles Upright

Large Middle Main Compartment

No. 76, Zhangbei Road,Longgang District, Shenzhen,518172,Guangdong,China.