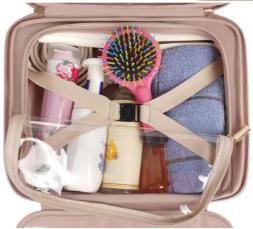

#### **MULTIPLE COMPARTMENTS**

Top compartment of travel toiletry bag for women with plastic cover for makeup brushes, cosmetics organizer, prevent brush's residual. The second part of toiletry bag with full size elastic band holds toiletries bottle upright, The third part of cosmetic bag with elastic clasp for free combination full sized items. The bottom part can store small items such as facial masks. Front pocket for phone&passport

## **Bottom** Compartment

**Different Size Elastic Straps** Keep Bottles Upright

Large Middle Main Compartment

No. 76, Zhangbei Road,Longgang District, Shenzhen,518172,Guangdong,China.