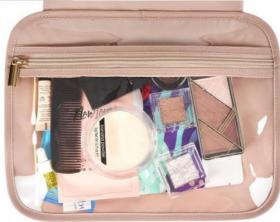

#### **MULTIPLE COMPARTMENTS**

Top compartment of travel toiletry bag for women with plastic cover for makeup brushes, cosmetics organizer, prevent brush's residual. The second part of toiletry bag with full size elastic band holds toiletries bottle upright, The third part of cosmetic bag with elastic clasp for free combination full sized items. The bottom part can store small items such as facial masks. Front pocket for phone&passport

## **Bottom** Compartment

**Different Size Elastic Straps** Keep Bottles Upright

Large Middle Main Compartment

No. 76, Zhangbei Road,Longgang District, Shenzhen,518172,Guangdong,China.