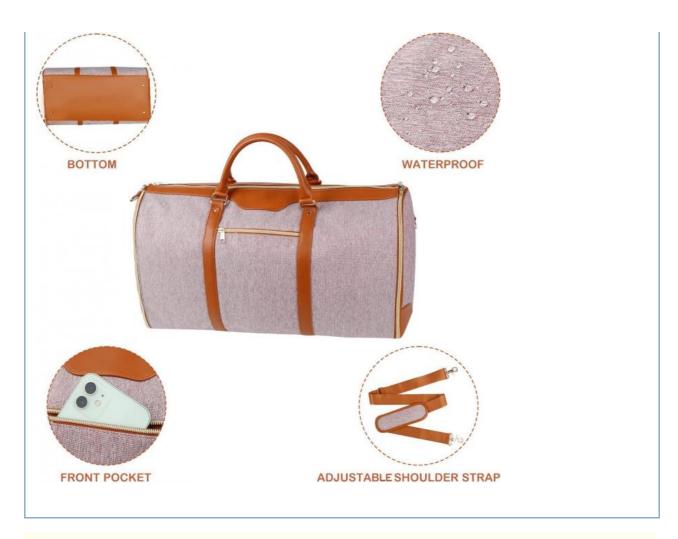

#### Wrinkle-Free Storage

Crafted from durable water-repellent polyester and equipped with non-slip metal zippers, the Convertible Duffel Bag can effectively prevent wrinkles on your suits or dresses. The padded handles also provide a more comfortable carrying experience.

#### **Multi Compartment**

Garment duffel bag has a main zipper compartment suitable for travel and outing necessities. An external zippered pocket is suitable for small items, and the right side pocket is designed for passport, keys and some other small items. The side pocket with bag with a waterproof lining. There is a special shoe compartment on the side of garment bag, which can be waterproof, breathable and anti-odor.

#### **Large Capacity**

Capacity: 50L. The outer size of garment bags is 21\*10\*12.6 inch(L\*W\*H), Pull down the zipper on both sides, the size of the large suit travel bag unfolded is 38\*21 inch(L\*W), it is also equipped with detachable and adjustable padded shoulder straps, and practical luggage straps can free your hands and carry it comfortably.