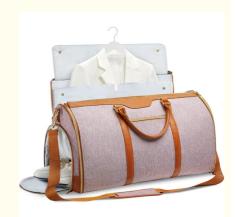

#### 3-IN-1 Versatile Design

The Garment Bag for Travel is not only a hanging garment bag but also a duffel bag and a shoe bag. With the innovative design, it combines functions of different bags into one, perfect for short or long trips.

#### Wrinkle-Free Storage

Crafted from durable water-repellent polyester and equipped with non-slip metal zippers, the Convertible Duffel Bag can effectively prevent wrinkles on your suits or dresses. The padded handles also provide a more comfortable carrying experience.

#### **Large Capacity**

Capacity: 50L. The outer size of garment bags is 21\*10\*12.6 inch(L\*W\*H), Pull down the zipper on both sides, the size of the large suit travel bag unfolded is 38\*21 inch(L\*W), it is also equipped with detachable and adjustable padded shoulder straps, and practical luggage straps can free your hands and carry it comfortably.