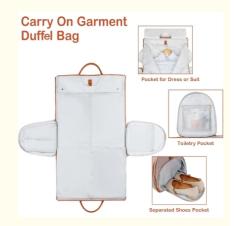

#### **Multi Compartment**

Garment duffel bag has a main zipper compartment suitable for travel and outing necessities. An external zippered pocket is suitable for small items, and the right side pocket is designed for passport, keys and some other small items. The side pocket with bag with a waterproof lining. There is a special shoe compartment on the side of garment bag, which can be waterproof, breathable and anti-odor.

#### **Large Capacity**

Capacity: 50L. The outer size of garment bags is 21\*10\*12.6 inch(L\*W\*H), Pull down the zipper on both sides, the size of the large suit travel bag unfolded is 38\*21 inch(L\*W), it is also equipped with detachable and adjustable padded shoulder straps, and practical luggage straps can free your hands and carry it comfortably.