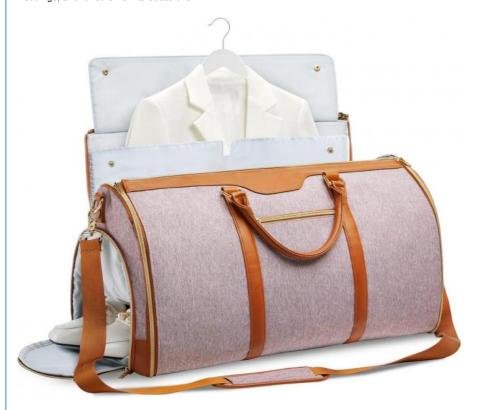

#### 3-IN-1 Versatile Design

The Garment Bag for Travel is not only a hanging garment bag but also a duffel bag and a shoe bag. With the innovative design, it combines functions of different bags into one, perfect for short or long trips.

#### Wrinkle-Free Storage

Crafted from durable water-repellent polyester and equipped with non-slip metal zippers, the Convertible Duffel Bag can effectively prevent wrinkles on your suits or dresses. The padded handles also provide a more comfortable carrying experience.