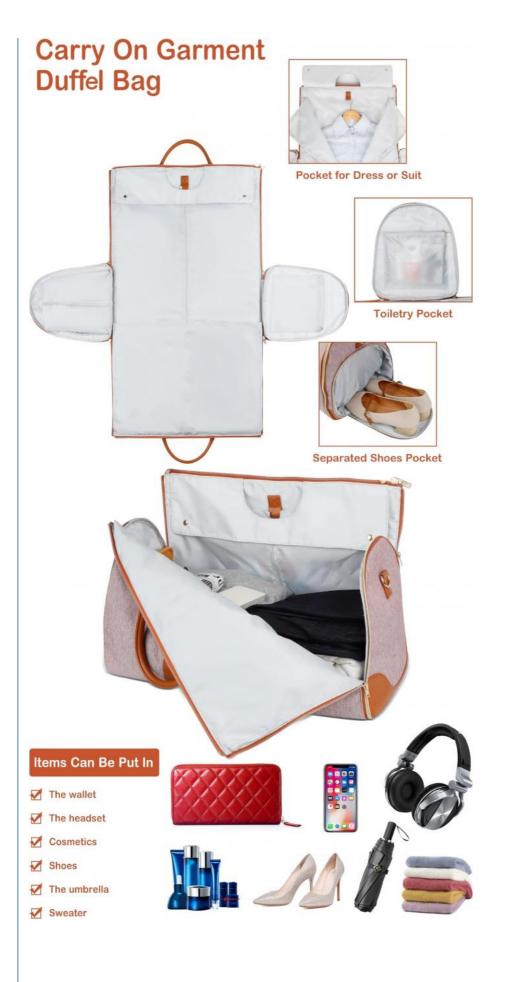

#### 3-IN-1 Versatile Design

The Garment Bag for Travel is not only a hanging garment bag but also a duffel bag and a shoe bag. With the innovative design, it combines functions of different bags into one, perfect for short or long trips.

#### Wrinkle-Free Storage

Crafted from durable water-repellent polyester and equipped with non-slip metal zippers, the Convertible Duffel Bag can effectively prevent wrinkles on your suits or dresses. The padded handles also provide a more comfortable carrying experience.

#### **Multi Compartment**

Garment duffel bag has a main zipper compartment suitable for travel and outing necessities. An external zippered pocket is suitable for small items, and the right side pocket is designed for passport, keys and some other small items. The side pocket with bag with a waterproof lining. There is a special shoe compartment on the side of garment bag, which can be waterproof, breathable and anti-odor.

#### **Large Capacity**

Capacity: 50L. The outer size of garment bags is 21\*10\*12.6 inch(L\*W\*H), Pull down the zipper on both sides, the size of the large suit travel bag unfolded is 38\*21 inch(L\*W), it is also equipped with detachable and adjustable padded shoulder straps, and practical luggage straps can free your hands and carry it comfortably.