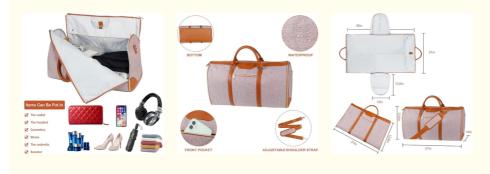

#### **Multi Compartment**

Garment duffel bag has a main zipper compartment suitable for travel and outing necessities. An external zippered pocket is suitable for small items, and the right side pocket is designed for passport, keys and some other small items. The side pocket with bag with a waterproof lining. There is a special shoe compartment on the side of garment bag, which can be waterproof, breathable and anti-odor.

#### **Large Capacity**

Capacity: 50L. The outer size of garment bags is 21\*10\*12.6 inch(L\*W\*H), Pull down the zipper on both sides, the size of the large suit travel bag unfolded is 38\*21 inch(L\*W), it is also equipped with detachable and adjustable padded shoulder straps, and practical luggage straps can free your hands and carry it comfortably.

#### **Easy To Carry**

Our suit carry on garment bag meets the carry-on requirement of all major airlines, open this travel garment bag and lay it out, it can be a great hanging garment bags. It can be hand-carried, cross-carried, Ideal to use this carry on garment duffel bag when you need to go on client visits, to weddings, and for other formal occasions.