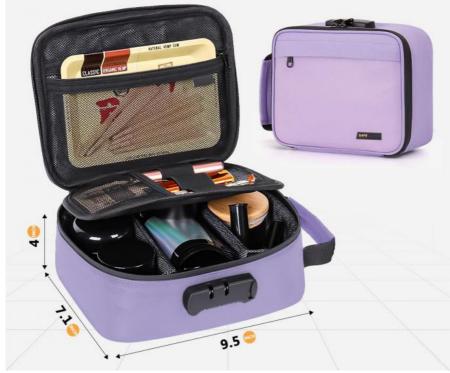

#### **ACTIVATED CARBON TECHNOLOGY**

This lockable bag utilizes activated carbon as one of its materials, absorbing odors inside the bag to keep your belongings fresh.

#### POWERFUL COMBINATION LOCK

Paired with an easy-to-use high-security password lock, it ensures the safety of your personal belongings and privacy.

#### PORTABLE TRAVEL

The dimensions of our lockable bag are 9.45×3.94×7.09 inches. It doesn't take up much space during travel, making it easy to carry and store—a perfect choice for travel enthusiasts.