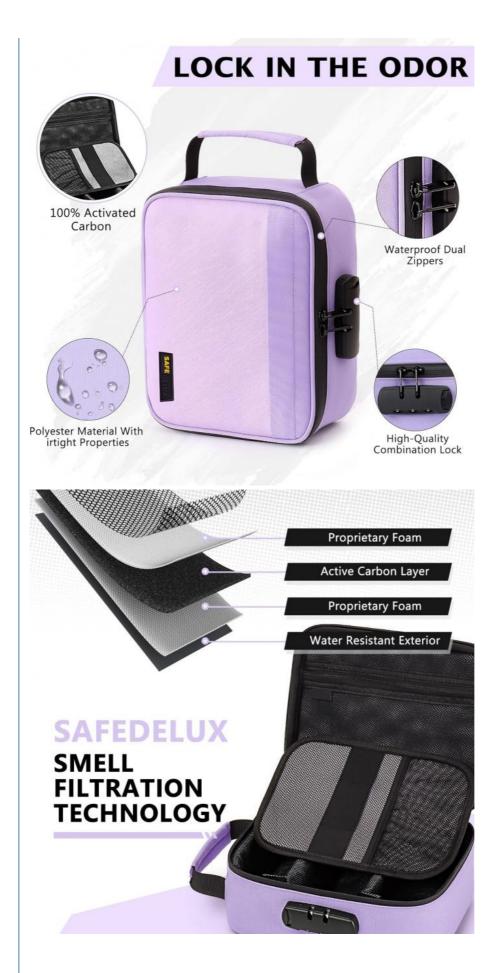

#### **ACTIVATED CARBON TECHNOLOGY**

This lockable bag utilizes activated carbon as one of its materials, absorbing odors inside the bag to keep your belongings fresh.

#### POWERFUL COMBINATION LOCK

Paired with an easy-to-use high-security password lock, it ensures the safety of your personal belongings and privacy.

#### PORTABLE TRAVEL

The dimensions of our lockable bag are 9.45×3.94×7.09 inches. It doesn't take up much space during travel, making it easy to carry and store—a perfect choice for travel enthusiasts.