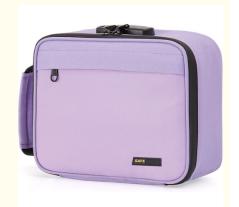

## Portable Carbon Lined Custom Travel Bag With Activated Charcoal Lock Removable Dividers Waterproof Zipper

#### **Product Specification**

Product Name: Portable Activated Charcoal Lock Convenient

Removable Dividers And Waterproof Zipper With Carbon Lined Custom Travel Bag

Multifunctional: Yes

Logo: Accept Custom LogoSize: 9.45×3.94×7.09 Inches