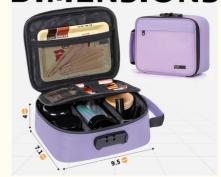

### **DIMENSIONS**

#### PORTABLE TRAVEL

The dimensions of our lockable bag are 9.45×3.94×7.09 inches. It doesn't take up much space during travel, making it easy to carry and store—a perfect choice for travel enthusiasts.

# **DIMENSIONS**

 $No.\ 76,\ Zhangbei\ Road, Longgang\ District,\ Shenzhen, 518172, Guangdong, China.$