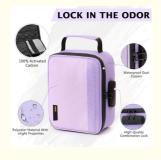

#### **ACTIVATED CARBON TECHNOLOGY**

This lockable bag utilizes activated carbon as one of its materials, absorbing odors inside the bag to keep your belongings fresh.

#### POWERFUL COMBINATION LOCK

Paired with an easy-to-use high-security password lock, it ensures the safety of your personal belongings and privacy.