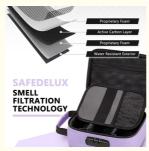

#### **ACTIVATED CARBON TECHNOLOGY**

This lockable bag utilizes activated carbon as one of its materials, absorbing odors inside the bag to keep your belongings fresh.