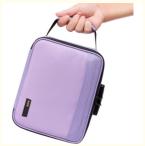

#### PORTABLE TRAVEL

The dimensions of our lockable bag are 9.45×3.94×7.09 inches. It doesn't take up much space during travel, making it easy to carry and store—a perfect choice for travel enthusiasts.