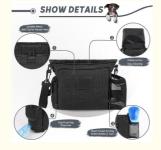

### **Excellent Design**

Lightweight & Portable dog training treat pouch is designed with a magnetic closure, which makes it easier for you to take out the treat quickly during training, and can be closed with a single touch of the hand to prevent the treat from falling out. The dog walking fanny pack measures 2.7" x 7.5" x 8.5" and has several pockets for different functions, which is perfect for outdoor training.

### **Essential Training Bag**

The dog training kit has 4 storage solutions for different functions, and the main compartment can store plenty of treats, snacks or kibbles, so you don't have to worry about running out of treats! There is a zippered pocket on the front for storing personal items such as a cell phone, keys, wallet or cards; a mesh pocket on the left for dog water bottles or dog toys; and the specially designed poop bag dispenser on the right.

### 3 Ways To Wear

Our dog treat pouch with 1 waist strap and 1 shoulder strap, It can be worn with a removable adjustable belt, a removable shoulder strap, and a sturdy metal belt clip, or simply attach the metal clip to your belt. You can choose the most comfortable and convenient way to wear it according to your preference.