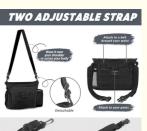

### 3 Ways To Wear

Our dog treat pouch with 1 waist strap and 1 shoulder strap, It can be worn with a removable adjustable belt, a removable shoulder strap, and a sturdy metal belt clip, or simply attach the metal clip to your belt. You can choose the most comfortable and convenient way to wear it according to your preference.

# TWO ADJUSTABLE STRAP

Shenzhen Yu Chuang Wei Industrial Co., Ltd.