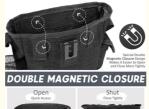

### **Excellent Design**

Lightweight & Portable dog training treat pouch is designed with a magnetic closure, which makes it easier for you to take out the treat quickly during training, and can be closed with a single touch of the hand to prevent the treat from falling out. The dog walking fanny pack measures 2.7" x 7.5" x 8.5" and has several pockets for different functions, which is perfect for outdoor training.

# DOUBLE MAGNETIC CLOSURE