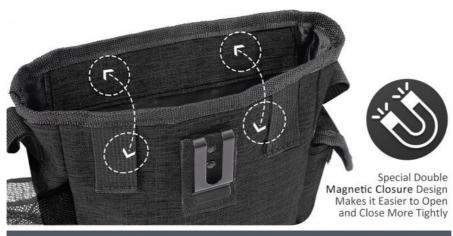

### **Excellent Design**

Lightweight & Portable dog training treat pouch is designed with a magnetic closure, which makes it easier for you to take out the treat quickly during training, and can be closed with a single touch of the hand to prevent the treat from falling out. The dog walking fanny pack measures 2.7" x 7.5" x 8.5" and has several pockets for different functions, which is perfect for outdoor training.

# DOUBLE MAGNETIC CLOSURE