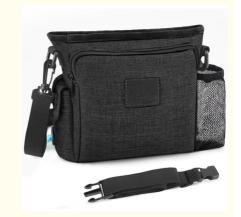

# Portable Walking Fanny Pack Built-in Poop Custom with Multiple Pockets Adjustable Shoulder Strap

# **Product Specification**

Product Name: Portable Walking Fanny Pack Built-in Poop

Custom Travel Dog Bag With Multiple Pockets Adjustable Shoulder Strap

• Closure Type: Zipper

Color: Black Or CustomizedStrap: Adjustable Shoulder Strap

Occasion: Travel, OutdoorWeight: 7.8 Ounces

Interior Pockets: Yes

Package: Polybag Or CustomizedZipper: YKK Or Customized

Function: Multi- Purpose Bag,waterproof

Pocket: One Front Pocket

• Usage: Travel

Material: Polyester Or Customized