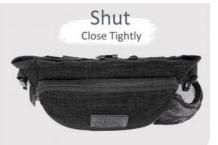

### **Excellent Design**

Lightweight & Portable dog training treat pouch is designed with a magnetic closure, which makes it easier for you to take out the treat quickly during training, and can be closed with a single touch of the hand to prevent the treat from falling out. The dog walking fanny pack measures 2.7" x 7.5" x 8.5" and has several pockets for different functions, which is perfect for outdoor training.

### **Essential Training Bag**

The dog training kit has 4 storage solutions for different functions, and the main compartment can store plenty of treats, snacks or kibbles, so you don't have to worry about running out of treats! There is a zippered pocket on the front for storing personal items such as a cell phone, keys, wallet or cards; a mesh pocket on the left for dog water bottles or dog toys; and the specially designed poop bag dispenser on the right.