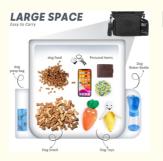

### **Essential Training Bag**

The dog training kit has 4 storage solutions for different functions, and the main compartment can store plenty of treats, snacks or kibbles, so you don't have to worry about running out of treats! There is a zippered pocket on the front for storing personal items such as a cell phone, keys, wallet or cards; a mesh pocket on the left for dog water bottles or dog toys; and the specially designed poop bag dispenser on the right.