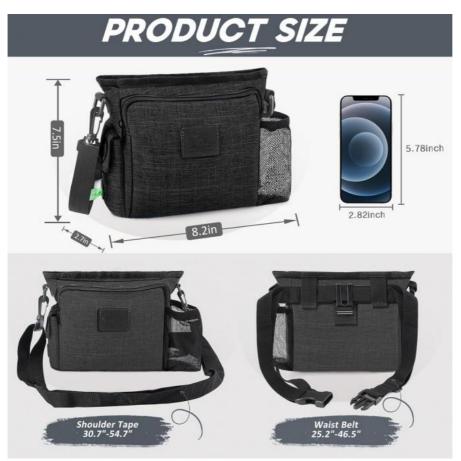

Dimension. 7.44 V 0.70 V 0.70 Inches On Occatomina

# PRODUCT SIZE 5.78inch Shoulder Tays Shoulder Tays

### **Excellent Design**

Lightweight & Portable dog training treat pouch is designed with a magnetic closure, which makes it easier for you to take out the treat quickly during training, and can be closed with a single touch of the hand to prevent the treat from falling out. The dog walking fanny pack measures 2.7" x 7.5" x 8.5" and has several pockets for different functions, which is perfect for outdoor training.