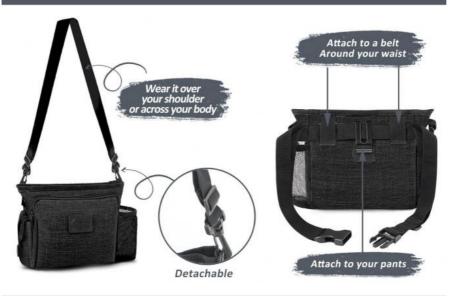

### 3 Ways To Wear

Our dog treat pouch with 1 waist strap and 1 shoulder strap, It can be worn with a removable adjustable belt, a removable shoulder strap, and a sturdy metal belt clip, or simply attach the metal clip to your belt. You can choose the most comfortable and convenient way to wear it according to your preference.

# TWO ADJUSTABLE STRAP

Shenzhen Yu Chuang Wei Industrial Co., Ltd.