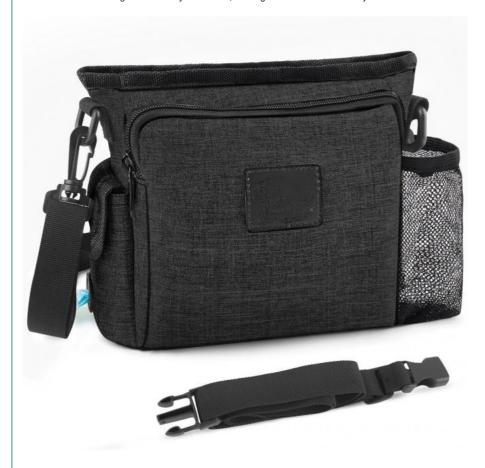

### **Excellent Design**

Lightweight & Portable dog training treat pouch is designed with a magnetic closure, which makes it easier for you to take out the treat quickly during training, and can be closed with a single touch of the hand to prevent the treat from falling out. The dog walking fanny pack measures 2.7" x 7.5" x 8.5" and has several pockets for different functions, which is perfect for outdoor training.

### **Essential Training Bag**

The dog training kit has 4 storage solutions for different functions, and the main compartment can store plenty of treats, snacks or kibbles, so you don't have to worry about running out of treats! There is a zippered pocket on the front for storing personal items such as a cell phone, keys, wallet or cards; a mesh pocket on the left for dog water bottles or dog toys; and the specially designed poop bag dispenser on the right.