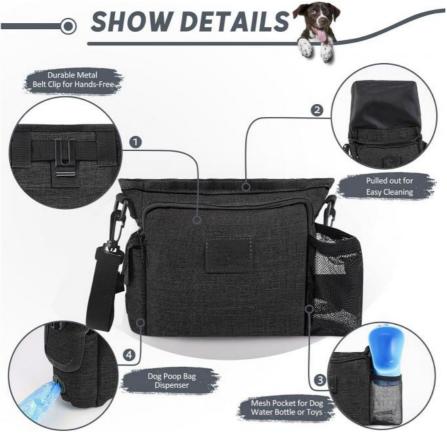

### **Essential Training Bag**

The dog training kit has 4 storage solutions for different functions, and the main compartment can store plenty of treats, snacks or kibbles, so you don't have to worry about running out of treats! There is a zippered pocket on the front for storing personal items such as a cell phone, keys, wallet or cards; a mesh pocket on the left for dog water bottles or dog toys; and the specially designed poop bag dispenser on the right.

### 3 Ways To Wear

Our dog treat pouch with 1 waist strap and 1 shoulder strap, It can be worn with a removable adjustable belt, a removable shoulder strap, and a sturdy metal belt clip, or simply attach the metal clip to your belt. You can choose the most comfortable and convenient way to wear it according to your preference.

### **Premium Material**

This dog treat bag is made of high-quality nylon fabric for excellent abrasion resistance, and the double stitching makes the dog fanny pack more durable. The inner lining can be easily turned out, making it more convenient for you to clean.