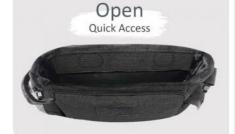

### **Excellent Design**

Lightweight & Portable dog training treat pouch is designed with a magnetic closure, which makes it easier for you to take out the treat quickly during training, and can be closed with a single touch of the hand to prevent the treat from falling out. The dog walking fanny pack measures 2.7" x 7.5" x 8.5" and has several pockets for different functions, which is perfect for outdoor training.

### **Essential Training Bag**

The dog training kit has 4 storage solutions for different functions, and the main compartment can store plenty of treats, snacks or kibbles, so you don't have to worry about running out of treats! There is a zippered pocket on the front for storing personal items such as a cell phone, keys, wallet or cards; a mesh pocket on the left for dog water bottles or dog toys; and the specially designed poop bag dispenser on the right.