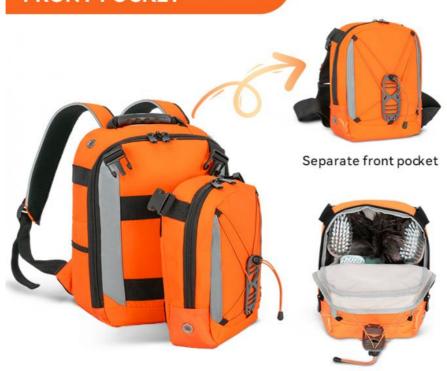

olor)
Some orange (colo



# More Images









### **Product Description**

#### **Heavy-Duty Construction**

The tool backpack built with water resistant polyester material, withstand the toughest jobsite for long-lasting durability, and the interior of pocket add puncture-resistant fabric, provides protection from tools. Tools shown in photos not included.

#### **Keep Tools Organized**

Tool backpack feature multiple pockets and loops for tool organization, easily access tools via the large main compartment.

#### Load-Bearing

Padded air-mesh back and shoulder straps for heavy load carrying, buckled chest strap that adjust for a perfect fit. Back strap that attaches easily and securely to a vertical handle, convenient to carry and transport.





# DETACHABLE SEPARATE FRONT POCKET



# **PRODUCT INFORMATION**





Shenzhen Yu Chuang Wei Industrial Co., Ltd.



8613632735296



mirror@szycw918.com



travelling-bags.com

No. 76, Zhangbei Road,Longgang District, Shenzhen,518172,Guangdong,China.