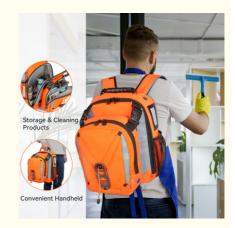

#### **Keep Tools Organized**

Tool backpack feature multiple pockets and loops for tool organization, easily access tools via the large main compartment.

#### Load-Bearing

Padded air-mesh back and shoulder straps for heavy load carrying, buckled chest strap that adjust for a perfect fit. Back strap that attaches easily and securely to a vertical handle, convenient to carry and transport.

# DETACHABLE SEPARATE FRONT POCKET