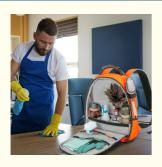

#### **Heavy-Duty Construction**

The tool backpack built with water resistant polyester material, withstand the toughest jobsite for long-lasting durability, and the interior of pocket add puncture-resistant fabric, provides protection from tools. Tools shown in photos not included.

#### **Keep Tools Organized**

Tool backpack feature multiple pockets and loops for tool organization, easily access tools via the large main compartment.