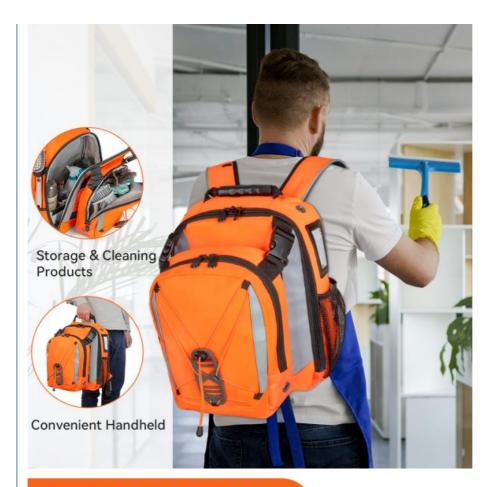

#### **Heavy-Duty Construction**

The tool backpack built with water resistant polyester material, withstand the toughest jobsite for long-lasting durability, and the interior of pocket add puncture-resistant fabric, provides protection from tools. Tools shown in photos not included.

#### **Keep Tools Organized**

Tool backpack feature multiple pockets and loops for tool organization, easily access tools via the large main compartment.

#### Load-Bearing

Padded air-mesh back and shoulder straps for heavy load carrying, buckled chest strap that adjust for a perfect fit. Back strap that attaches easily and securely to a vertical handle, convenient to carry and transport.