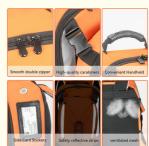

#### **Heavy-Duty Construction**

The tool backpack built with water resistant polyester material, withstand the toughest jobsite for long-lasting durability, and the interior of pocket add puncture-resistant fabric, provides protection from tools. Tools shown in photos not included.

#### Load-Bearing

Padded air-mesh back and shoulder straps for heavy load carrying, buckled chest strap that adjust for a perfect fit. Back strap that attaches easily and securely to a vertical handle, convenient to carry and transport.