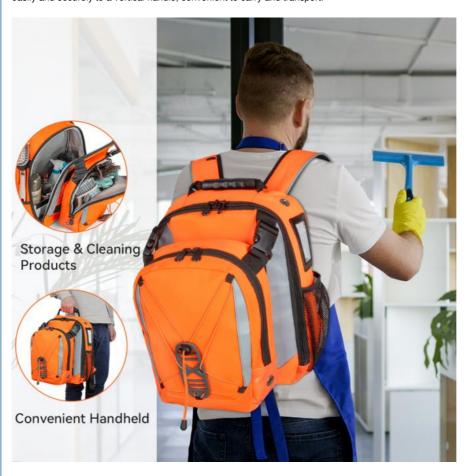

#### **Heavy-Duty Construction**

The tool backpack built with water resistant polyester material, withstand the toughest jobsite for long-lasting durability, and the interior of pocket add puncture-resistant fabric, provides protection from tools. Tools shown in photos not included.

#### **Keep Tools Organized**

Tool backpack feature multiple pockets and loops for tool organization, easily access tools via the large main compartment.

#### Load-Bearing

Padded air-mesh back and shoulder straps for heavy load carrying, buckled chest strap that adjust for a perfect fit. Back strap that attaches easily and securely to a vertical handle, convenient to carry and transport.