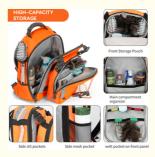

#### **Heavy-Duty Construction**

The tool backpack built with water resistant polyester material, withstand the toughest jobsite for long-lasting durability, and the interior of pocket add puncture-resistant fabric, provides protection from tools. Tools shown in photos not included.

#### **Keep Tools Organized**

Tool backpack feature multiple pockets and loops for tool organization, easily access tools via the large main compartment.

#### Load-Bearing

Padded air-mesh back and shoulder straps for heavy load carrying, buckled chest strap that adjust for a perfect fit. Back strap that attaches easily and securely to a vertical handle, convenient to carry and transport.