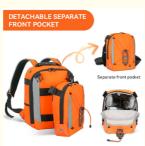

# 2024 New Design Premium Quality Large Capacity Multi-functional Custom Travel Cleaning Tool Bag

# **Basic Information**

. Place of Origin: China customized . Brand Name: BSCI, Disney · Certification: Model Number: customized • Minimum Order Quantity: 500pcs • Price: negotiable • Packaging Details: negotiable • Delivery Time: negotiable • Payment Terms: negotiable

• Supply Ability: 500000 pieces per Month



# **Product Specification**



Color
Some orange (color)
Weight
Some orange (color)
Weight
Some orange (color)
Some orange (colo



# More Images









### **Product Description**

#### **Heavy-Duty Construction**

The tool backpack built with water resistant polyester material, withstand the toughest jobsite for long-lasting durability, and the interior of pocket add puncture-resistant fabric, provides protection from tools. Tools shown in photos not included.

#### **Keep Tools Organized**

Tool backpack feature multiple pockets and loops for tool organization, easily access tools via the large main compartment.

#### Load-Bearing

Padded air-mesh back and shoulder straps for heavy load carrying, buckled chest strap that adjust for a perfect fit. Back strap that attaches easily and securely to a vertical handle, convenient to carry and transport.





# DETACHABLE SEPARATE FRONT POCKET



# **PRODUCT INFORMATION**





Shenzhen Yu