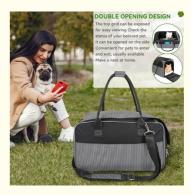

#### **FUNCTIONAL AND CONVENIENT**

Comes with poop bag dispenser feature, a front pocket, several mesh pockets on the side to store essential pet supplies. The handle strap is sturdy and durable, allowing you to carry this pet tote bag by hand or on your shoulder.

# **COMFORTABLE SPACE**

Carrying it out can protect your pet from external disturbances

External compartment

Mesh pockets

Detachable&Cleaning
Cushion