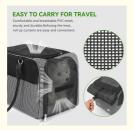

#### IDEAL FOR SMALL MEDIUM SIZED PETS

Measures approximately 43\*25\*28cm (L x W X H), WEIGHT LIMIT up to 1.2kgs. Fits most small/medium sized dog, cat, puppy, kitten, rabbit and pet. Before purchasing please measure your pet - LENGTH: neck to base of tail; HEIGHT: floor to top of shoulder.

### **COMFORTABLE AND BREATHABLE**

Well ventilated design for optimal airflow; entire top opens for convenient entry and zipped cover flap for privacy; also comes with thick cozy sherpa lined bedding so your pet can rest and relax. This handbag carrier is firmly structured, providing ample room for your pet to move around. Made with durable 6000D high grade polyester for a long-lasting experience. Equipped with a firmly reinforced structure to prevent itself from collapsing on your pet while traveling. Also comes with a safety strap and buckle inside to secure your pet and prevent escape.