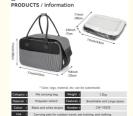

## **PRODUCTS** / information

\* Color, logo, material, etc. can be customized.

| Category > | Pet carrying bag                                             | Weight >   | 1.2kg                      |
|------------|--------------------------------------------------------------|------------|----------------------------|
| Material > | Polyester oxford                                             | Features > | Breathable and Large space |
| Colour >   | Black and white stripes                                      | Number >   | CW-10333                   |
| Use >      | Carrying pets for outdoor travel, pet training, and walking. |            |                            |