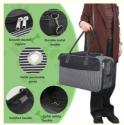

### **COMFORTABLE AND BREATHABLE**

Well ventilated design for optimal airflow; entire top opens for convenient entry and zipped cover flap for privacy; also comes with thick cozy sherpa lined bedding so your pet can rest and relax. This handbag carrier is firmly structured, providing ample room for your pet to move around. Made with durable 6000D high grade polyester for a long-lasting experience. Equipped with a firmly reinforced structure to prevent itself from collapsing on your pet while traveling. Also comes with a safety strap and buckle inside to secure your pet and prevent escape.

#### **FUNCTIONAL AND CONVENIENT**

Comes with poop bag dispenser feature, a front pocket, several mesh pockets on the side to store essential pet supplies. The handle strap is sturdy and durable, allowing you to carry this pet tote bag by hand or on your shoulder.