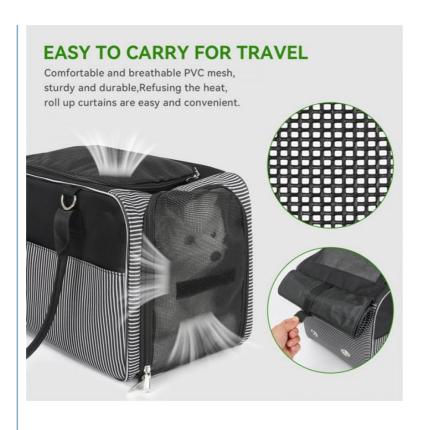

### **COMFORTABLE AND BREATHABLE**

Well ventilated design for optimal airflow; entire top opens for convenient entry and zipped cover flap for privacy; also comes with thick cozy sherpa lined bedding so your pet can rest and relax. This handbag carrier is firmly structured, providing ample room for your pet to move around. Made with durable 6000D high grade polyester for a long-lasting experience. Equipped with a firmly reinforced structure to prevent itself from collapsing on your pet while traveling. Also comes with a safety strap and buckle inside to secure your pet and prevent escape.

#### **FUNCTIONAL AND CONVENIENT**

Comes with poop bag dispenser feature, a front pocket, several mesh pockets on the side to store essential pet supplies. The handle strap is sturdy and durable, allowing you to carry this pet tote bag by hand or on your shoulder.