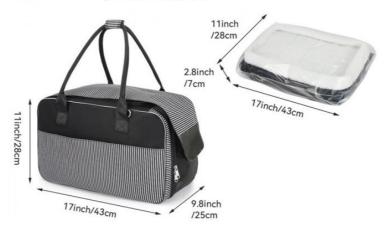

#### **Product Specification**

. Weight: 1.2kg

Dimensions: 43\*25\*28cm Or Customized

• Name: Airline Approved Breathable Mesh Portable

Puppy Cat Dog Poop Bag Dispenser Custom Travel Pet Bag

· Logo: Customized

#### IDEAL FOR SMALL MEDIUM SIZED PETS

Measures approximately 43\*25\*28cm (L x W X H), WEIGHT LIMIT up to 1.2kgs. Fits most small/medium sized dog, cat, puppy, kitten, rabbit and pet. Before purchasing please measure your pet - LENGTH: neck to base of tail; HEIGHT: floor to top of shoulder.