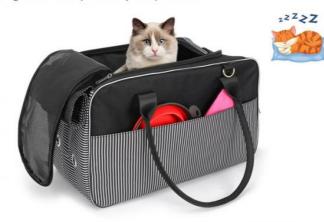

### **COMFORTABLE AND BREATHABLE**

Well ventilated design for optimal airflow; entire top opens for convenient entry and zipped cover flap for privacy; also comes with thick cozy sherpa lined bedding so your pet can rest and relax. This handbag carrier is firmly structured, providing ample room for your pet to move around. Made with durable 6000D high grade polyester for a long-lasting experience. Equipped with a firmly reinforced structure to prevent itself from collapsing on your pet while traveling. Also comes with a safety strap and buckle inside to secure your pet and prevent escape.

#### **FUNCTIONAL AND CONVENIENT**

Comes with poop bag dispenser feature, a front pocket, several mesh pockets on the side to store essential pet supplies. The handle strap is sturdy and durable, allowing you to carry this pet tote bag by hand or on your shoulder.